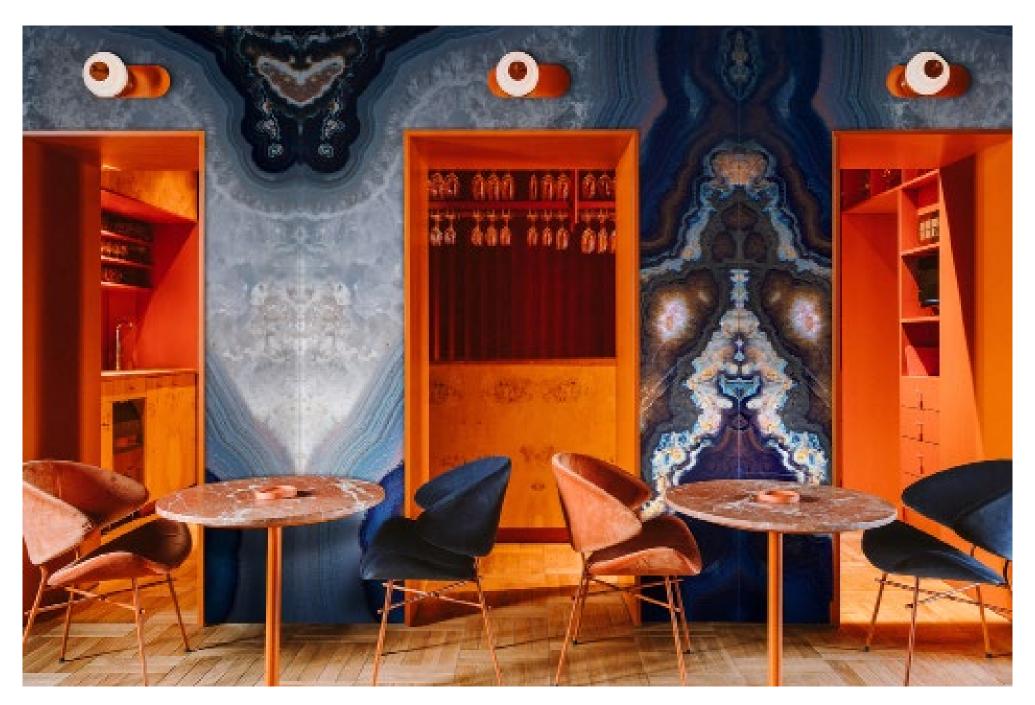

From subtle neutral palettes to intricate sophisticated ones, stones from EARTH TALES VOL II can perfectly create a stunning or subdued atmosphere, or establish an adventurous or laidback mood. It can highlight a feature such as a countertop or backsplash, or fill an entire surface to complement the overall look and feel of a space.

Panels from the series are high quality prints on glass. making them a wonderful substitute for real stone in applications requiring lightweight properties such as skylights and lifts. Panels are also available for configuration in size. scale and orientation. as well as translucency and reflectivity. making them extremely versatile for a wide range of applications.

As every piece is applied uniquely, these panels provide an alluring point of interest and continued source of inspiration for the home, office, retail, and hospital or hotel space.

The EARTH TALES VOL II Series is brought to you by passionate photographers who have journeyed to uncover mined gems and stones, and upon careful curating, polished and photographed each one in extremely high-resolution in order to preserve and perpetuate its beauty for all.

## OTHERS (CAN BE EITHER)

- Furniture
- Bar counters
- Retail display

EARTH TALES VOL. II