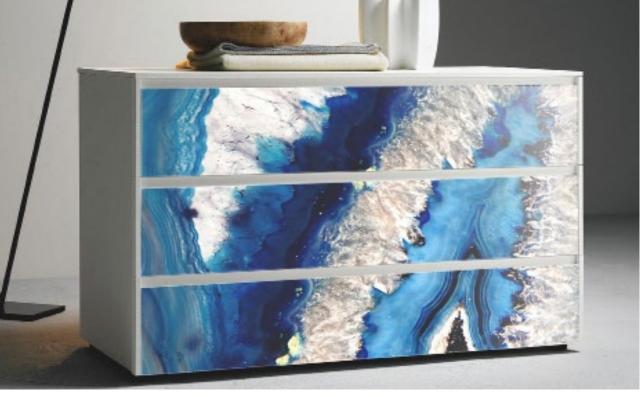

From subtle neutral palettes to intricate sophisticated ones, stones from EARTH TALES VOL II can perfectly create a stunning or subdued atmosphere, or establish an adventurous or laidback mood. It can highlight a feature such as a countertop or backsplash, or fill an entire surface to complement the overall look and feel of a space.

## OTHERS (CAN BE EITHER)

- Furniture
- Bar counters
- Retail display

EARTH TALES VOL. II