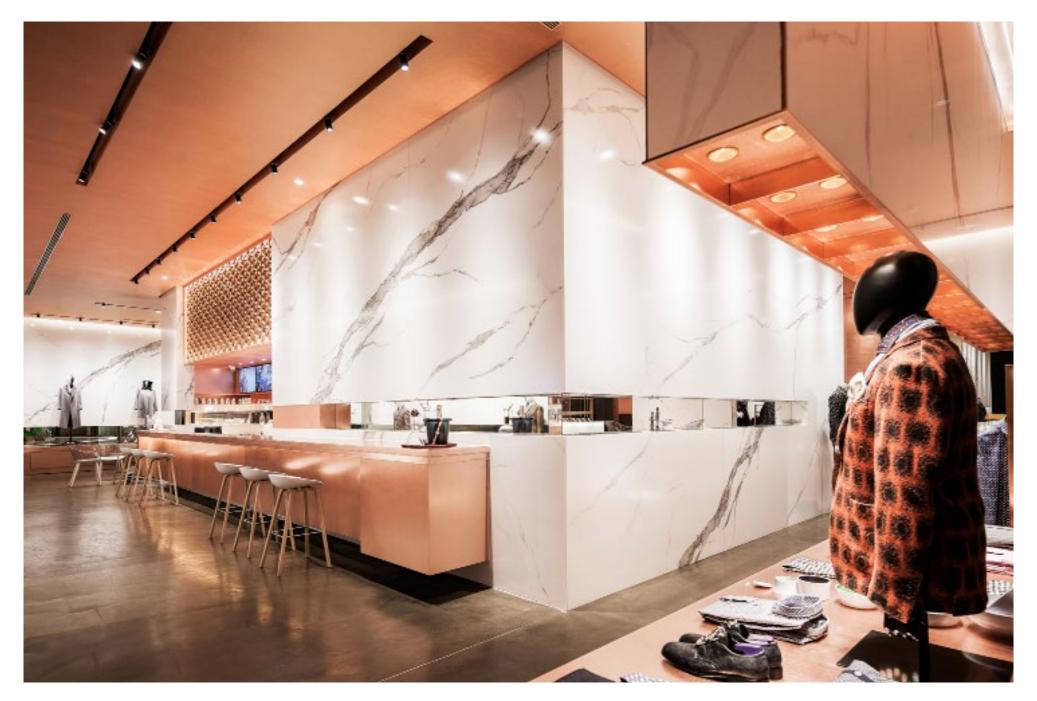

## RECOMMENDED APPLICATIONS

# ONE-WAY VIEW: OPAQUE I TRANSLUCENT FOR BACKLIT

- Feature walls
- Bathroom walls
- Kitchen backsplashes
- Lift interiors
- Lift lobbies
- Ceiling features
- Highlights/Accents

#### TWO-WAY VIEW

- Doors
- Partitions
- Shower screens
- Skylight
- Windows

## OTHERS (CAN BE EITHER)

- Furniture
- Bar counters
- Retail display

EARTH TALES VOL. II