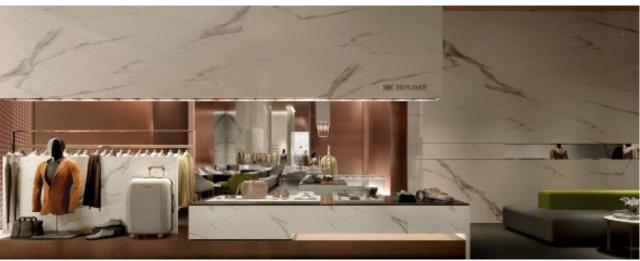

From subtle neutral palettes to intricate sophisticated ones, stones from EARTH TALES VOL II can perfectly create a stunning or subdued atmosphere, or establish an adventurous or laidback mood. It can highlight a feature such as a countertop or backsplash, or fill an entire surface to complement the overall look and feel of a space.

## OTHERS (CAN BE EITHER)

- Furniture
- Bar counters
- Retail display

EARTH TALES VOL. II