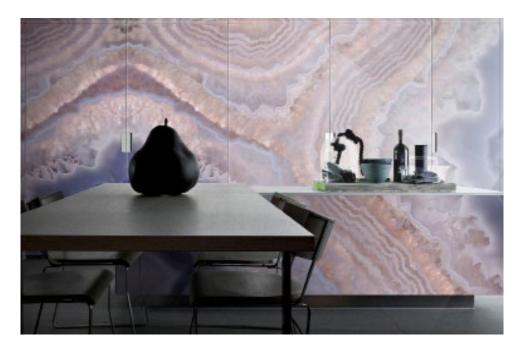

From subtle neutral palettes to intricate sophisticated ones, stones from EARTH TALES VOL II can perfectly create a stunning or subdued atmosphere, or establish an adventurous or laidback mood. It can highlight a feature such as a countertop or backsplash, or fill an entire surface to complement the overall look and feel of a space.

As every piece is applied uniquely, these panels provide an alluring point of interest and continued source of inspiration for the home, office, retail, and hospital or hotel space.

The EARTH TALES VOL II Series is brought to you by passionate photographers who have journeyed to uncover mined gems and stones, and upon careful curating, polished and photographed each one in extremely high-resolution in order to preserve and perpetuate its beauty for all.

# ONE-WAY VIEW: OPAQUE I TRANSLUCENT FOR BACKLIT

- Feature walls
- Bathroom walls
- Kitchen backsplashes
- Lift interiors
- Lift lobbies
- Ceiling features
- Highlights/Accents