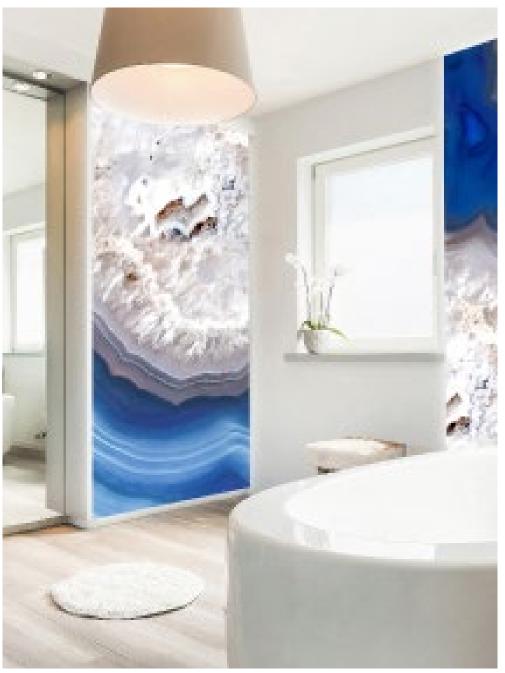

# ONE-WAY VIEW: OPAQUE I TRANSLUCENT FOR BACKLIT

- Feature walls
- Bathroom walls
- Kitchen backsplashes
- Lift interiors
- Lift lobbies
- Ceiling features
- Highlights/Accents

#### TWO-WAY VIEW

- Doors
- Partitions
- Shower screens
- Skylight
- Windows