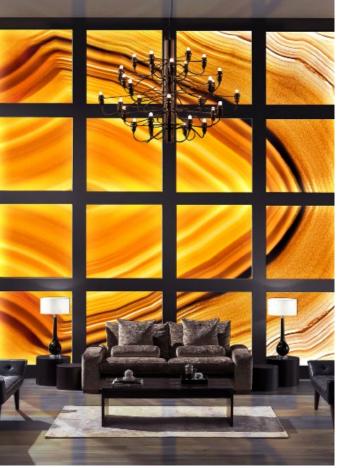

From subtle neutral palettes to intricate sophisticated ones, stones from EARTH TALES VOL II can perfectly create a stunning or subdued atmosphere, or establish an adventurous or laidback mood. It can highlight a feature such as a countertop or backsplash, or fill an entire surface to complement the overall look and feel of a space.

Panels from the series are high quality prints on glass. making them a wonderful substitute for real stone in applications requiring lightweight properties such as skylights and lifts. Panels are also available for configuration in size. scale and orientation. as well as translucency and reflectivity. making them extremely versatile for a wide range of applications.

As every piece is applied uniquely, these panels provide an alluring point of interest and continued source of inspiration for the home, office, retail, and hospital or hotel space.

The EARTH TALES VOL II Series is brought to you by passionate photographers who have journeyed to uncover mined gems and stones, and upon careful curating, polished and photographed each one in extremely high-resolution in order to preserve and perpetuate its beauty for all.

# ONE-WAY VIEW: OPAQUE I TRANSLUCENT FOR BACKLIT

- Feature walls
- Bathroom walls
- Kitchen backsplashes
- Lift interiors
- Lift lobbies
- Ceiling features
- Highlights/Accents