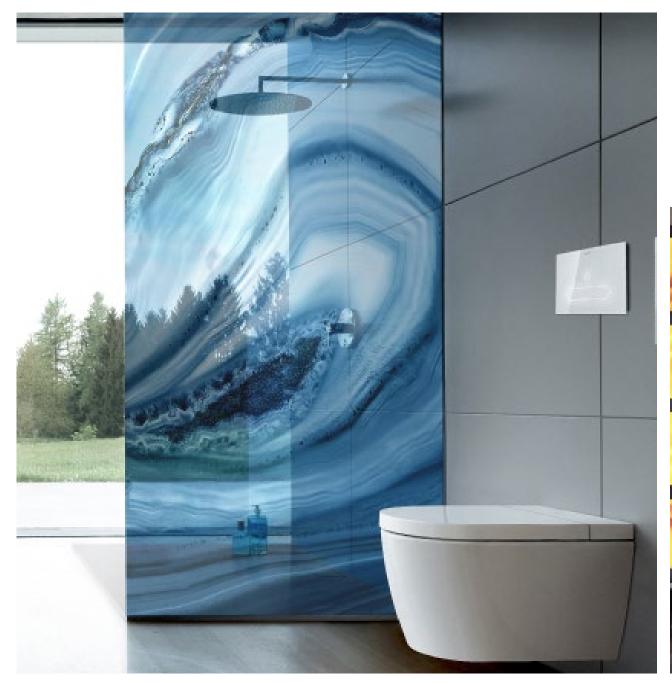

ures:

- Suitable for interior and exterior applications
- Great substitute for real stone. especially for applications that require lightweight properties (e.g. skylights)
- Enjoy the full length of stone or zoom into your preferred section to customize designs. sizes and layouts that fit your application perfectly
- Extremely deep. vibrant colours
- High photo-quality prints
- Easy to clean and maintain
- Water, stain and scratch-resistant
- Durable, tested for no colour fading
- Heat resistant, suitable for applications such as backsplashes
- Highly functional and decorative



## RECOMMENDED APPLICATIONS

# ONE-WAY VIEW: OPAQUE I TRANSLUCENT FOR BACKLIT

- Feature walls
- Bathroom walls
- Kitchen backsplashes
- Lift interiors
- Lift lobbies
- Ceiling features
- Highlights/Accents







#### TWO-WAY VIEW

- Doors
- Partitions
- Shower screens
- Skylight
- Windows



## OTHERS (CAN BE EITHER)

- Furniture
- Bar counters
- Retail display







EARTH TALES VOL. II



### ITALIAN SOUL

Lorem ipsum dolor sit amet, consectetuer adipiscing elit, sed diam nonummy nibh euismod tincidunt ut laoreet dolore magna aliquam erat volutpat. Ut wisi enim ad minim veniam, quis nostrud exerci tation ullamcorper suscipit lobortis nisl ut aliquip ex ea commodo consequat.

Duis autem vel eum iriure dolor in hendrerit in vulputate velit esse molestie consequat. vel illum dolore eu feugiat nulla facilisis at vero eros et accumsan et iusto odio dignissim qui blandit praesent luptatum zzril delenit augue duis dolore te feugait nulla facilisi.

















MONZA

## **ITALIAN** SOUL