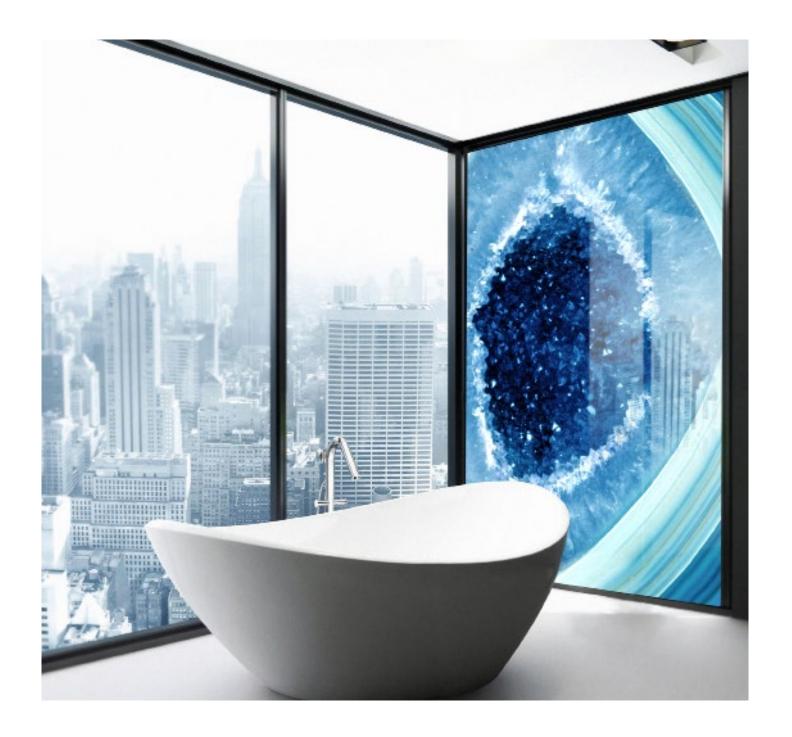

## RECOMMENDED APPLICATIONS

# ONE-WAY VIEW: OPAQUE I TRANSLUCENT FOR BACKLIT

- Feature walls
- Bathroom walls
- Kitchen backsplashes
- Lift interiors
- Lift lobbies
- Ceiling features
- Highlights/Accents

#### TWO-WAY VIEW

- Doors
- Partitions
- Shower screens
- Skylight
- Windows

## OTHERS (CAN BE EITHER)

- Furniture
- Bar counters
- Retail display

EARTH TALES VOL. II