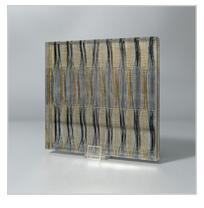

## WEAVE SERIES

Illusion panels that softly transform the way the light falls for breathable space with a gentle sheen for privacy.

EARTH

DEW

PURE

MIST

NOIR

WAVES