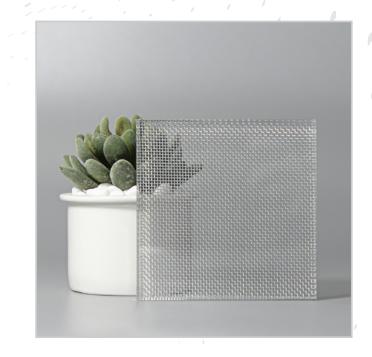

## METAL MESH SERIES

From creating raw industrial spaces to luxurious environments, these mesh encapsulated in glass are the perfect blend of function and decoration.

ALUMINIUM SHEEN M

COPPER BRONZE MESH

GOLD WEAVE

SILVER WEAVE

COPPER BRONZE MESH GRADIENT

SILVER MESH GRADIENT

COPPER WEAVE

#### Technical Information

• Max Sheet Size: 1200 x 2600mm

• Min Thickness: 5 + 5mm