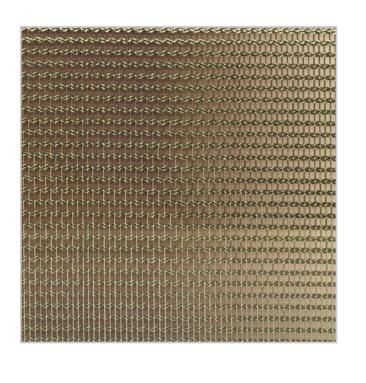

#### Technical Information

Max Sheet Size: 1600 x 2800mm

• Min Thickness: 5 + 5mm

Precious threads beautifully stitched and intertwined like royal tapestry.

TINSEL GOLD

TINSEL SILVER

BARN

SILVER THREAD

SILVER THREAD BRONZE

SILVER THREAD GRAY

CHAMPAGNE THREAD

GOLD THREAD

SILVER THREAD MIST

SILVER MESH

#### Technical Information

• Max. Sheet Size: 1300-1400 x 2800mm

• Min. Thickness: 5 + 5 mm