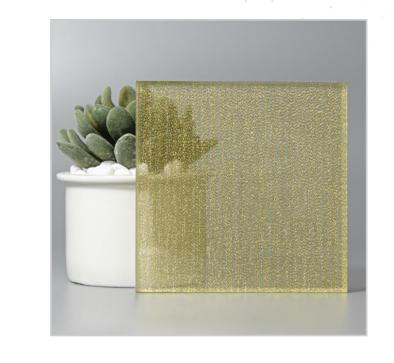

## WEAVE SERIES

Illusion panels that softly transform the way the light falls for breathable space with a gentle sheen for privacy.

EARTH

DEW

PURE

MIST

NOIR

WAVES