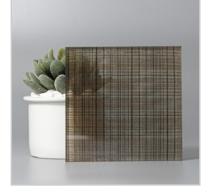

## SEAMS SERIES

Lavish in the plush silkiness of fabrics and textures on any surface you desire. Whether in clear glass or mirror backed. the Seams Series will easily transform your functional applications such as doors, partitions, wall features and more into beautiful decorative features.

CAMEL (TRANSPARENT)

CAMEL (MIRROR)

COPPER (TRANSPARENT)

COPPER (MIRROR)

GOLD (TRANSPARENT)

GOLD (MIRROR)

LIGHT (TRANSPARENT)

LIGHT (MIRROR)

RAIN (TRANSPARENT)

RAIN (MIRROR)

SHADOW (TRANSPARENT)

SHADOW (MIRROR)

STRIPES (TRANSPARENT)

STRIPES (MIRROR)

VINTAGE GOLD (TRANSPARENT)

VINTAGE GOLD (MIRROR)

VINTAGE SILVER (TRANSPARENT)

VINTAGE SILVER (MIRROR)

WHITE (TRANSPARENT)

WHITE (MIRROR)

LINEN (TRANSPARENT)

SEAMS DUSK (TRANSPARENT)

SEAMS DUSK (MIRROR)

WOOD (MIRROR)

WOOD (TRANSPARENT)