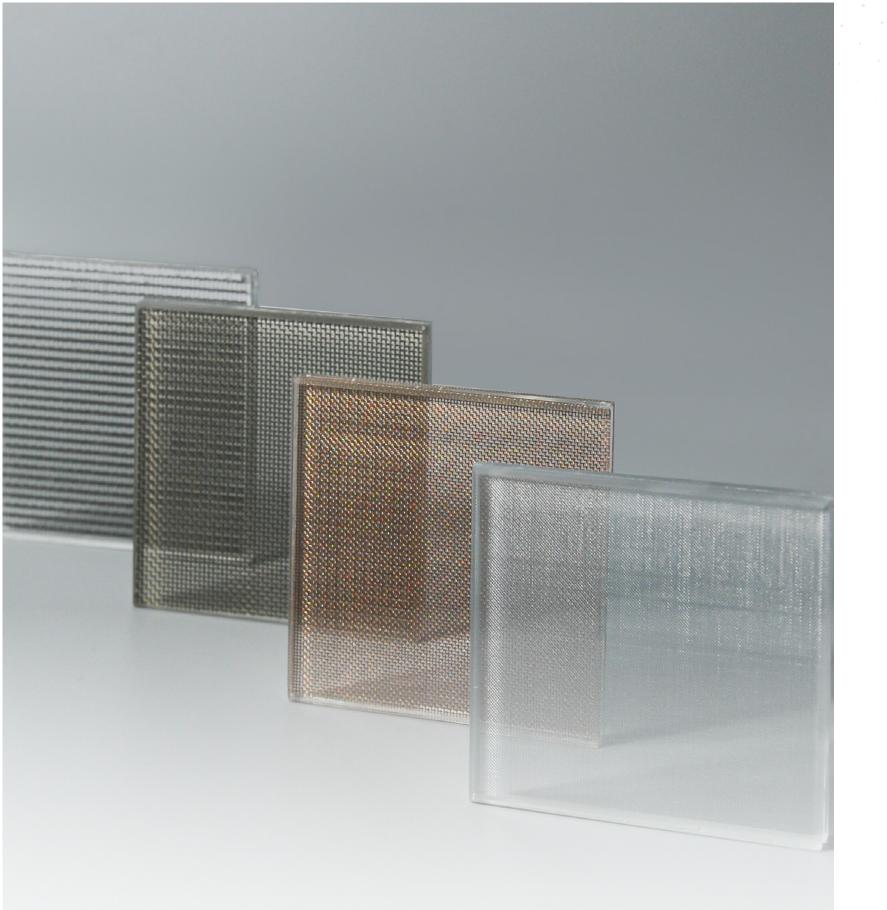

## METAL MESH SERIES

From creating raw industrial spaces to luxurious environments, these mesh encapsulated in glass are the perfect blend of function and decoration.

ALUMINIUM SHEEN M

COPPER BRONZE MESH

GOLD WEAVE

SILVER WEAVE

COPPER BRONZE MESH GRADIENT

SILVER MESH GRADIENT

COPPER WEAVE

#### Technical Information

• Max Sheet Size: 1200 x 2600mm

• Min Thickness: 5 + 5mm