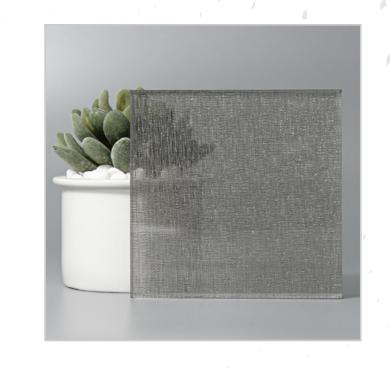

## WEAVE SERIES

Illusion panels that softly transform the way the light falls for breathable space with a gentle sheen for privacy.

EARTH

DEW

PURE

MIST

NOIR

WAVES