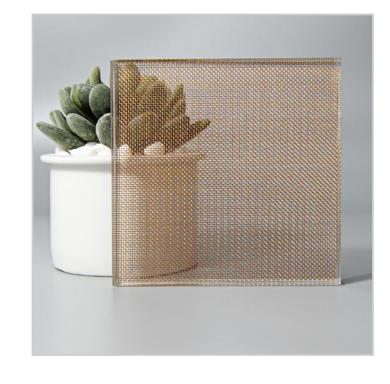

## METAL MESH SERIES

From creating raw industrial spaces to luxurious environments, these mesh encapsulated in glass are the perfect blend of function and decoration.

ALUMINIUM SHEEN M

COPPER BRONZE MESH

GOLD WEAVE

SILVER WEAVE

COPPER BRONZE MESH GRADIENT

SILVER MESH GRADIENT

COPPER WEAVE

#### Technical Information

• Max Sheet Size: 1200 x 2600mm

• Min Thickness: 5 + 5mm