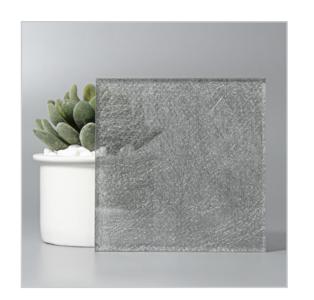

#### Technical Information

Max Sheet Size: 1600 x 2800mm

• Min Thickness: 5 + 5mm

Precious threads beautifully stitched and intertwined like royal tapestry.

TINSEL GOLD

TINSEL SILVER

BARN

SILVER THREAD

SILVER THREAD BRONZE

SILVER THREAD GRAY

CHAMPAGNE THREAD

GOLD THREAD

SILVER THREAD MIST

SILVER MESH