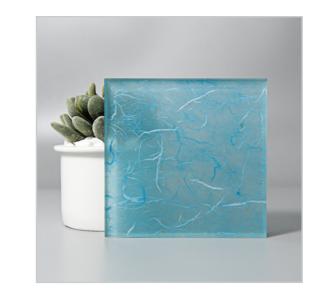

## WEAVE SERIES

Illusion panels that softly transform the way the light falls for breathable space with a gentle sheen for privacy.

EARTH

DEW

PURE

MIST

NOIR

WAVES