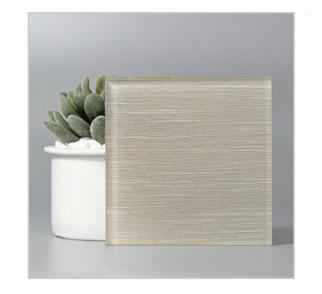

#### Technical Information

Max Sheet Size: 1600 x 2800mm

• Min Thickness: 5 + 5mm

Precious threads beautifully stitched and intertwined like royal tapestry.

TINSEL GOLD

TINSEL SILVER

BARN

SILVER THREAD

SILVER THREAD BRONZE

SILVER THREAD GRAY

CHAMPAGNE THREAD

GOLD THREAD

SILVER THREAD MIST

SILVER MESH