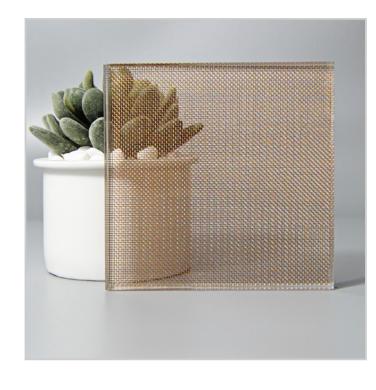

## METAL MESH SERIES

From creating raw industrial spaces to luxurious environments, these mesh encapsulated in glass are the perfect blend of function and decoration.

ALUMINIUM SHEEN M

COPPER BRONZE MESH

GOLD WEAVE

SILVER WEAVE

COPPER BRONZE MESH GRADIENT

SILVER MESH GRADIENT

COPPER WEAVE

#### Technical Information

• Max Sheet Size: 1200 x 2600mm

• Min Thickness: 5 + 5mm