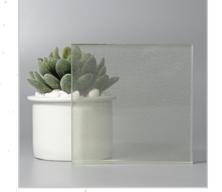

### Collection

LamiArt refers to glass laminated with beautiful substrates such as Japanese rice paper. fabrics, and mesh. These substrates are sealed between two layers of glass to accentuate their textures and colors, creating a sense of depth and elegance that endures.

ROYAL ASH

ROYAL EARTH

ROYAL GOLD

ROYAL PEARL

ROYAL PURE

ROYAL SILK

ROYAL WINE