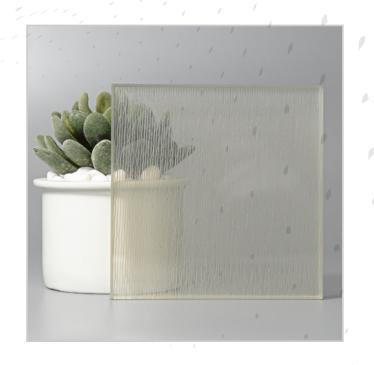

## SEAMS SERIES

Lavish in the plush silkiness of fabrics and textures on any surface you desire. Whether in clear glass or mirror backed. the Seams Series will easily transform your functional applications such as doors, partitions, wall features and more into beautiful decorative features.

CAMEL (TRANSPARENT)

CAMEL (MIRROR)

COPPER (TRANSPARENT)

COPPER (MIRROR)

GOLD (TRANSPARENT)

GOLD (MIRROR)

LIGHT (TRANSPARENT)

LIGHT (MIRROR)

RAIN (TRANSPARENT)

RAIN (MIRROR)

SHADOW (TRANSPARENT)

SHADOW (MIRROR)

STRIPES (TRANSPARENT)

STRIPES (MIRROR)

VINTAGE GOLD (TRANSPARENT)

VINTAGE GOLD (MIRROR)

VINTAGE SILVER (TRANSPARENT)

VINTAGE SILVER (MIRROR)

WHITE (TRANSPARENT)

WHITE (MIRROR)

LINEN (TRANSPARENT)

SEAMS DUSK (TRANSPARENT)

SEAMS DUSK (MIRROR)

WOOD (MIRROR)

WOOD (TRANSPARENT)