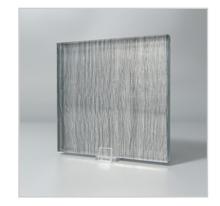

## SEAMS SERIES

Lavish in the plush silkiness of fabrics and textures on any surface you desire. Whether in clear glass or mirror backed. the Seams Series will easily transform your functional applications such as doors, partitions, wall features and more into beautiful decorative features.

CAMEL (TRANSPARENT)

CAMEL (MIRROR)

COPPER (TRANSPARENT)

COPPER (MIRROR)

GOLD (TRANSPARENT)

GOLD (MIRROR)

LIGHT (TRANSPARENT)

LIGHT (MIRROR)

RAIN (TRANSPARENT)

RAIN (MIRROR)

SHADOW (TRANSPARENT)

SHADOW (MIRROR)

STRIPES (TRANSPARENT)

STRIPES (MIRROR)

VINTAGE GOLD (TRANSPARENT)

VINTAGE GOLD (MIRROR)

VINTAGE SILVER (TRANSPARENT)

VINTAGE SILVER (MIRROR)

WHITE (TRANSPARENT)

WHITE (MIRROR)

LINEN (TRANSPARENT)

SEAMS DUSK (TRANSPARENT)

SEAMS DUSK (MIRROR)

WOOD (MIRROR)

WOOD (TRANSPARENT)