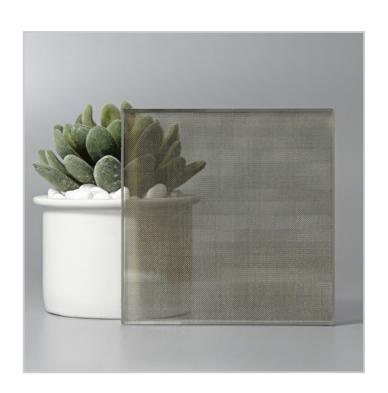

## METAL MESH SERIES

From creating raw industrial spaces to luxurious environments, these mesh encapsulated in glass are the perfect blend of function and decoration.

ALUMINIUM SHEEN M

COPPER BRONZE MESH

GOLD WEAVE

SILVER WEAVE

COPPER BRONZE MESH GRADIENT

SILVER MESH GRADIENT

COPPER WEAVE

#### Technical Information

• Max Sheet Size: 1200 x 2600mm

• Min Thickness: 5 + 5mm