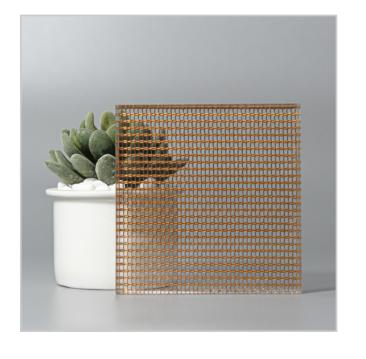

## METAL MESH SERIES

From creating raw industrial spaces to luxurious environments, these mesh encapsulated in glass are the perfect blend of function and decoration.

ALUMINIUM SHEEN M

COPPER BRONZE MESH

GOLD WEAVE

SILVER WEAVE

COPPER BRONZE MESH GRADIENT

SILVER MESH GRADIENT

COPPER WEAVE

#### Technical Information

• Max Sheet Size: 1200 x 2600mm

• Min Thickness: 5 + 5mm