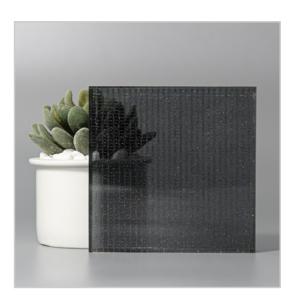

## METAL MESH SERIES

From creating raw industrial spaces to luxurious environments, these mesh encapsulated in glass are the perfect blend of function and decoration.

ALUMINIUM SHEEN M

COPPER BRONZE MESH

GOLD WEAVE

SILVER WEAVE

COPPER BRONZE MESH GRADIENT

SILVER MESH GRADIENT

COPPER WEAVE

#### Technical Information

• Max Sheet Size: 1200 x 2600mm

• Min Thickness: 5 + 5mm