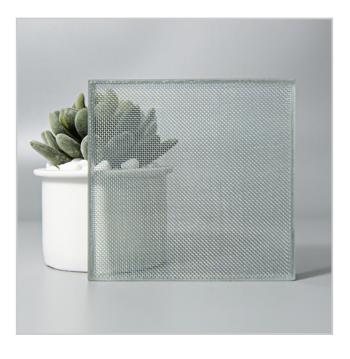

## METAL MESH SERIES

From creating raw industrial spaces to luxurious environments, these mesh encapsulated in glass are the perfect blend of function and decoration.

ALUMINIUM SHEEN M

COPPER BRONZE MESH

GOLD WEAVE

SILVER WEAVE

COPPER BRONZE MESH GRADIENT

SILVER MESH GRADIENT

COPPER WEAVE

#### Technical Information

• Max Sheet Size: 1200 x 2600mm

• Min Thickness: 5 + 5mm