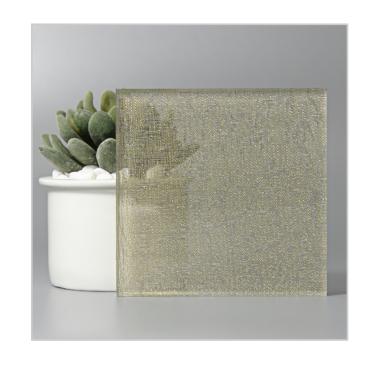

#### Technical Information

Max Sheet Size: 1600 x 2800mm

• Min Thickness: 5 + 5mm

Precious threads beautifully stitched and intertwined like royal tapestry.

TINSEL GOLD

TINSEL SILVER

BARN

SILVER THREAD

SILVER THREAD BRONZE

SILVER THREAD GRAY

CHAMPAGNE THREAD

GOLD THREAD

SILVER THREAD MIST

SILVER MESH