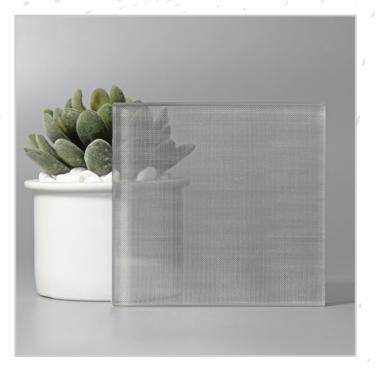

## METAL MESH SERIES

From creating raw industrial spaces to luxurious environments, these mesh encapsulated in glass are the perfect blend of function and decoration.

ALUMINIUM SHEEN M

COPPER BRONZE MESH

GOLD WEAVE

SILVER WEAVE

COPPER BRONZE MESH GRADIENT

SILVER MESH GRADIENT

COPPER WEAVE

#### Technical Information

• Max Sheet Size: 1200 x 2600mm

• Min Thickness: 5 + 5mm