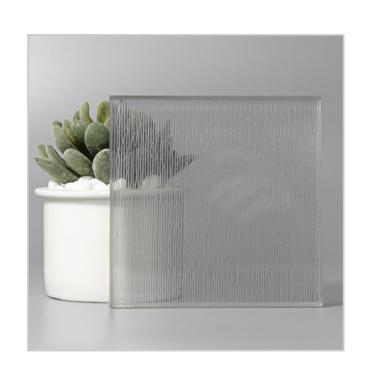

## SEAMS SERIES

Lavish in the plush silkiness of fabrics and textures on any surface you desire. Whether in clear glass or mirror backed. the Seams Series will easily transform your functional applications such as doors, partitions, wall features and more into beautiful decorative features.

CAMEL (TRANSPARENT)

CAMEL (MIRROR)

COPPER (TRANSPARENT)

COPPER (MIRROR)

GOLD (TRANSPARENT)

GOLD (MIRROR)

LIGHT (TRANSPARENT)

LIGHT (MIRROR)

RAIN (TRANSPARENT)

RAIN (MIRROR)

SHADOW (TRANSPARENT)

SHADOW (MIRROR)

STRIPES (TRANSPARENT)

STRIPES (MIRROR)

VINTAGE GOLD (TRANSPARENT)

VINTAGE GOLD (MIRROR)

VINTAGE SILVER (TRANSPARENT)

VINTAGE SILVER (MIRROR)

WHITE (TRANSPARENT)

WHITE (MIRROR)

LINEN (TRANSPARENT)

SEAMS DUSK (TRANSPARENT)

SEAMS DUSK (MIRROR)

WOOD (MIRROR)

WOOD (TRANSPARENT)