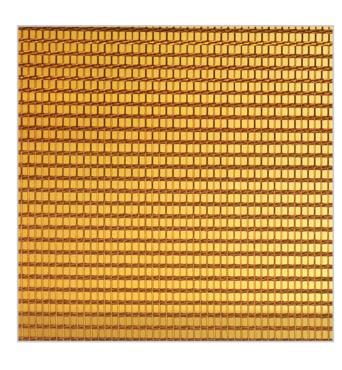

## METAL MESH SERIES

From creating raw industrial spaces to luxurious environments, these mesh encapsulated in glass are the perfect blend of function and decoration.

ALUMINIUM SHEEN M

COPPER BRONZE MESH

GOLD WEAVE

SILVER WEAVE

COPPER BRONZE MESH GRADIENT

SILVER MESH GRADIENT

COPPER WEAVE

#### Technical Information

• Max Sheet Size: 1200 x 2600mm

• Min Thickness: 5 + 5mm