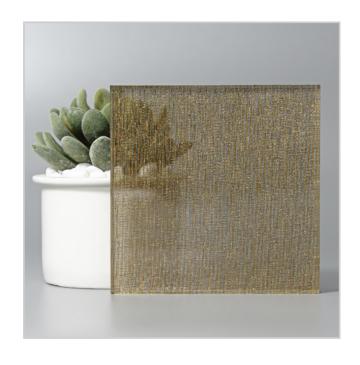

#### Technical Information

Max Sheet Size: 1600 x 2800mm

• Min Thickness: 5 + 5mm

Precious threads beautifully stitched and intertwined like royal tapestry.

TINSEL GOLD

TINSEL SILVER

BARN

SILVER THREAD

SILVER THREAD BRONZE

SILVER THREAD GRAY

CHAMPAGNE THREAD

GOLD THREAD

SILVER THREAD MIST

SILVER MESH