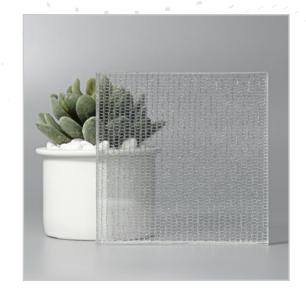

## METAL MESH SERIES

From creating raw industrial spaces to luxurious environments, these mesh encapsulated in glass are the perfect blend of function and decoration.

ALUMINIUM SHEEN M

COPPER BRONZE MESH

GOLD WEAVE

SILVER WEAVE

COPPER BRONZE MESH GRADIENT

SILVER MESH GRADIENT

COPPER WEAVE

#### Technical Information

• Max Sheet Size: 1200 x 2600mm

• Min Thickness: 5 + 5mm