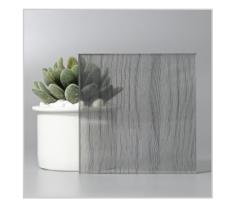

### Collection

LamiArt refers to glass laminated with beautiful substrates such as Japanese rice paper. fabrics, and mesh. These substrates are sealed between two layers of glass to accentuate their textures and colors, creating a sense of depth and elegance that endures.

ROYAL ASH

ROYAL EARTH

ROYAL GOLD

ROYAL PEARL

ROYAL PURE

ROYAL SILK

ROYAL WINE