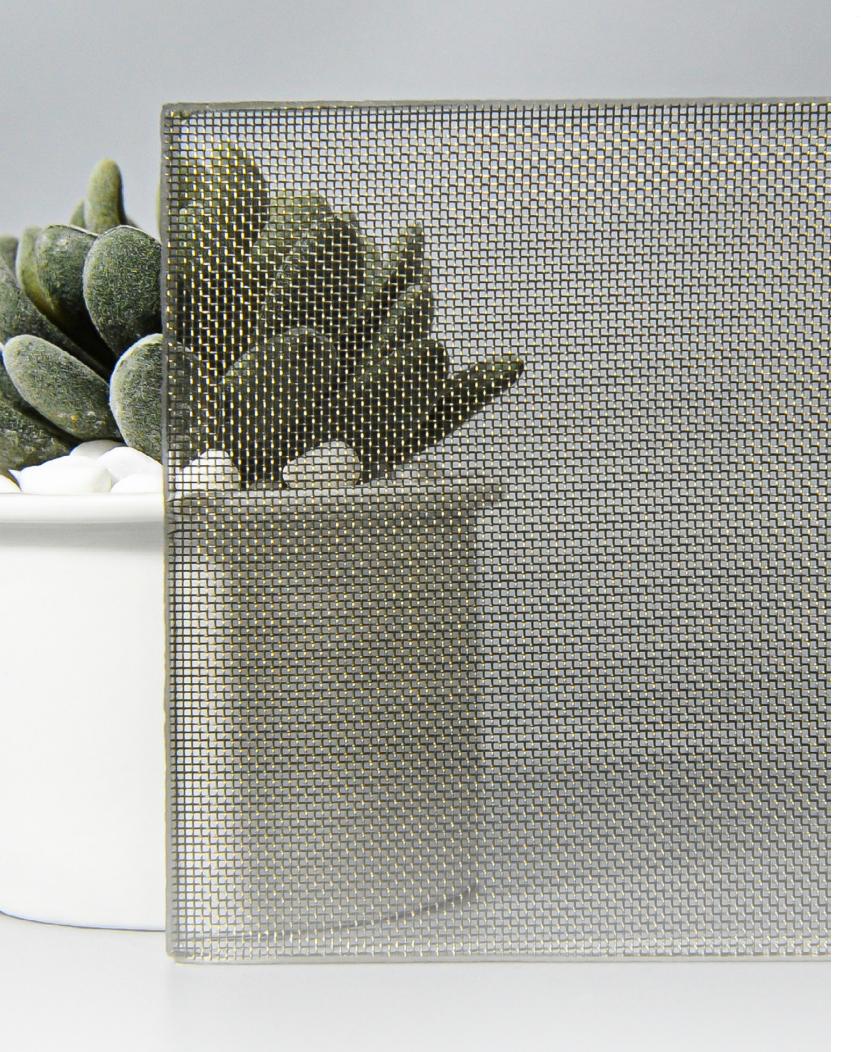

## METAL MESH SERIES

From creating raw industrial spaces to luxurious environments, these mesh encapsulated in glass are the perfect blend of function and decoration.

ALUMINIUM SHEEN M

COPPER BRONZE MESH

GOLD WEAVE

SILVER WEAVE

COPPER BRONZE MESH GRADIENT

SILVER MESH GRADIENT

COPPER WEAVE

#### Technical Information

• Max Sheet Size: 1200 x 2600mm

• Min Thickness: 5 + 5mm