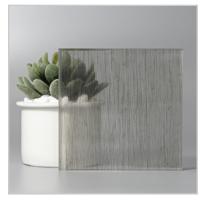

## SEAMS SERIES

Lavish in the plush silkiness of fabrics and textures on any surface you desire. Whether in clear glass or mirror backed. the Seams Series will easily transform your functional applications such as doors, partitions, wall features and more into beautiful decorative features.

CAMEL (TRANSPARENT)

CAMEL (MIRROR)

COPPER (TRANSPARENT)

COPPER (MIRROR)

GOLD (TRANSPARENT)

GOLD (MIRROR)

LIGHT (TRANSPARENT)

LIGHT (MIRROR)

RAIN (TRANSPARENT)

RAIN (MIRROR)

SHADOW (TRANSPARENT)

SHADOW (MIRROR)

STRIPES (TRANSPARENT)

STRIPES (MIRROR)

VINTAGE GOLD (TRANSPARENT)

VINTAGE GOLD (MIRROR)

VINTAGE SILVER (TRANSPARENT)

VINTAGE SILVER (MIRROR)

WHITE (TRANSPARENT)

WHITE (MIRROR)

LINEN (TRANSPARENT)

SEAMS DUSK (TRANSPARENT)

SEAMS DUSK (MIRROR)

WOOD (MIRROR)

WOOD (TRANSPARENT)