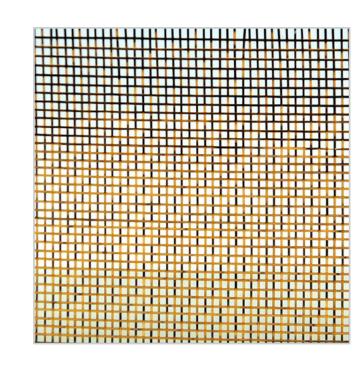

## JAIPUR SERIES

Rich and classy golden fabrics are elegant and graceful. with depths and textures so real to the touch.

JAIPUR 861C

JAIPUR 671C

#### Technical Information

• Sheet Size: 1300-1400 x 2800 mm

• Thickness: 5 + 5 mm

RED

BLUE

GREEN

YELLOW

WHITE