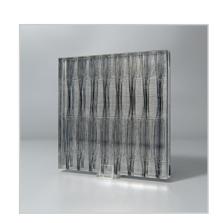

## WEAVE SERIES

Illusion panels that softly transform the way the light falls for breathable space with a gentle sheen for privacy.

EARTH

DEW

PURE

MIST

NOIR

WAVES