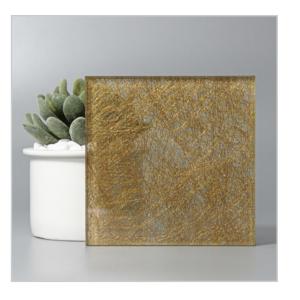

#### Technical Information

Max Sheet Size: 1600 x 2800mm

• Min Thickness: 5 + 5mm

Precious threads beautifully stitched and intertwined like royal tapestry.

TINSEL GOLD

TINSEL SILVER

BARN

SILVER THREAD

SILVER THREAD BRONZE

SILVER THREAD GRAY

CHAMPAGNE THREAD

GOLD THREAD

SILVER THREAD MIST

SILVER MESH