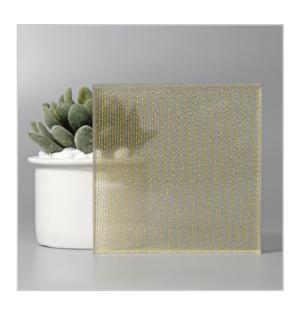

## METAL MESH SERIES

From creating raw industrial spaces to luxurious environments, these mesh encapsulated in glass are the perfect blend of function and decoration.

ALUMINIUM SHEEN M

COPPER BRONZE MESH

GOLD WEAVE

SILVER WEAVE

COPPER BRONZE MESH GRADIENT

SILVER MESH GRADIENT

COPPER WEAVE

#### Technical Information

• Max Sheet Size: 1200 x 2600mm

• Min Thickness: 5 + 5mm