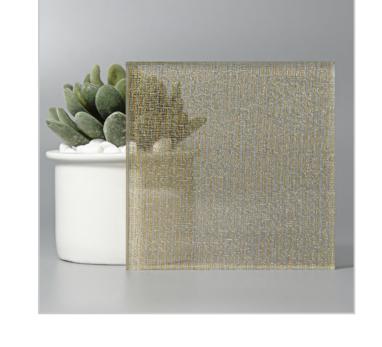

## WEAVE SERIES

Illusion panels that softly transform the way the light falls for breathable space with a gentle sheen for privacy.

EARTH

DEW

PURE

MIST

NOIR

WAVES