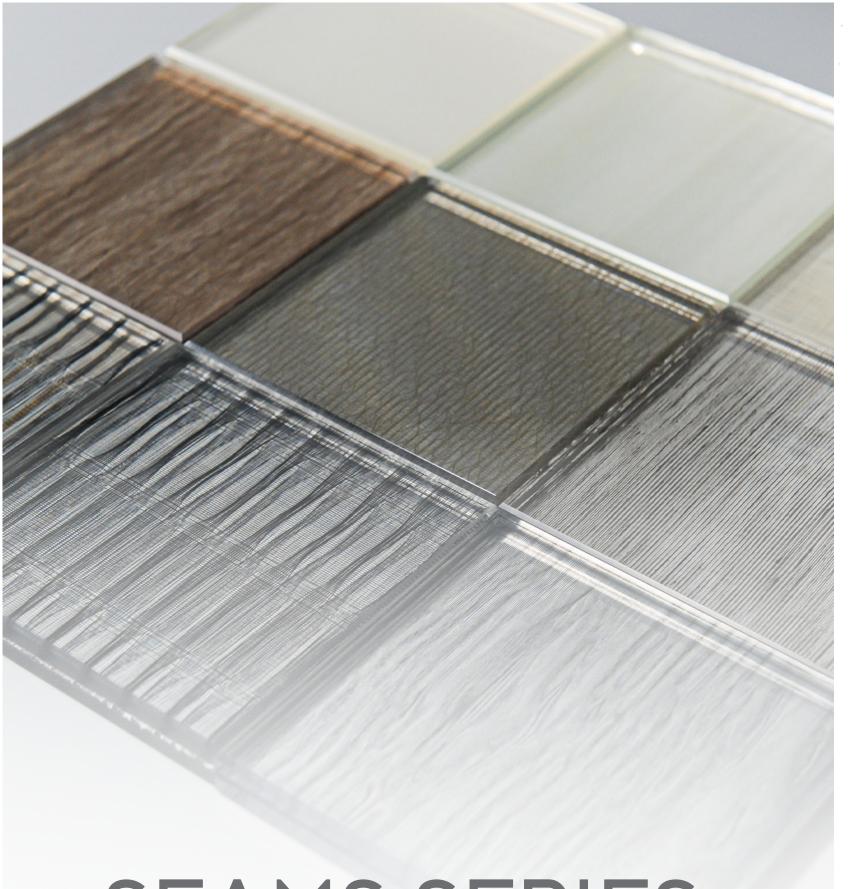

## SEAMS SERIES

Lavish in the plush silkiness of fabrics and textures on any surface you desire. Whether in clear glass or mirror backed. the Seams Series will easily transform your functional applications such as doors, partitions, wall features and more into beautiful decorative features.

CAMEL (TRANSPARENT)

CAMEL (MIRROR)

COPPER (TRANSPARENT)

COPPER (MIRROR)

GOLD (TRANSPARENT)

GOLD (MIRROR)

LIGHT (TRANSPARENT)

LIGHT (MIRROR)

RAIN (TRANSPARENT)

RAIN (MIRROR)

SHADOW (TRANSPARENT)

SHADOW (MIRROR)

STRIPES (TRANSPARENT)

STRIPES (MIRROR)

VINTAGE GOLD (TRANSPARENT)

VINTAGE GOLD (MIRROR)

VINTAGE SILVER (TRANSPARENT)

VINTAGE SILVER (MIRROR)

WHITE (TRANSPARENT)

WHITE (MIRROR)

LINEN (TRANSPARENT)

SEAMS DUSK (TRANSPARENT)

SEAMS DUSK (MIRROR)

WOOD (MIRROR)

WOOD (TRANSPARENT)