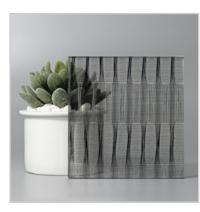

## WEAVE SERIES

Illusion panels that softly transform the way the light falls for breathable space with a gentle sheen for privacy.

EARTH

DEW

PURE

MIST

NOIR

WAVES