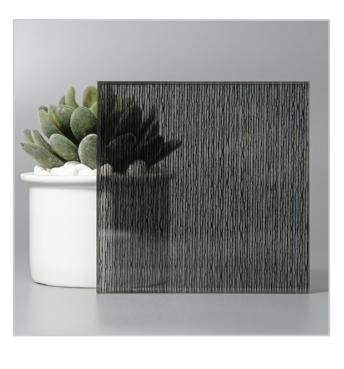

## SEAMS SERIES

Lavish in the plush silkiness of fabrics and textures on any surface you desire. Whether in clear glass or mirror backed. the Seams Series will easily transform your functional applications such as doors, partitions, wall features and more into beautiful decorative features.

CAMEL (TRANSPARENT)

CAMEL (MIRROR)

COPPER (TRANSPARENT)

COPPER (MIRROR)

GOLD (TRANSPARENT)

GOLD (MIRROR)

LIGHT (TRANSPARENT)

LIGHT (MIRROR)

RAIN (TRANSPARENT)

RAIN (MIRROR)

SHADOW (TRANSPARENT)

SHADOW (MIRROR)

STRIPES (TRANSPARENT)

STRIPES (MIRROR)

VINTAGE GOLD (TRANSPARENT)

VINTAGE GOLD (MIRROR)

VINTAGE SILVER (TRANSPARENT)

VINTAGE SILVER (MIRROR)

WHITE (TRANSPARENT)

WHITE (MIRROR)

LINEN (TRANSPARENT)

SEAMS DUSK (TRANSPARENT)

SEAMS DUSK (MIRROR)

WOOD (MIRROR)

WOOD (TRANSPARENT)