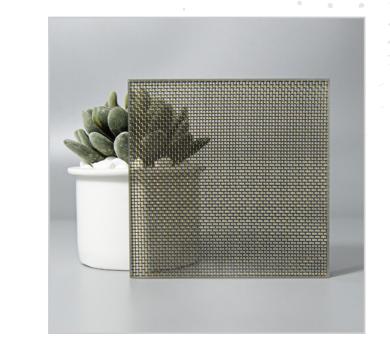

## METAL MESH SERIES

From creating raw industrial spaces to luxurious environments, these mesh encapsulated in glass are the perfect blend of function and decoration.

ALUMINIUM SHEEN M

COPPER BRONZE MESH

GOLD WEAVE

SILVER WEAVE

COPPER BRONZE MESH GRADIENT

SILVER MESH GRADIENT

COPPER WEAVE

#### Technical Information

• Max Sheet Size: 1200 x 2600mm

• Min Thickness: 5 + 5mm