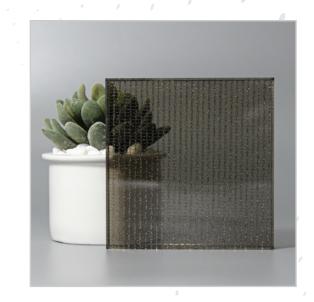

## METAL MESH SERIES

From creating raw industrial spaces to luxurious environments, these mesh encapsulated in glass are the perfect blend of function and decoration.

ALUMINIUM SHEEN M

COPPER BRONZE MESH

GOLD WEAVE

SILVER WEAVE

COPPER BRONZE MESH GRADIENT

SILVER MESH GRADIENT

COPPER WEAVE

#### Technical Information

• Max Sheet Size: 1200 x 2600mm

• Min Thickness: 5 + 5mm