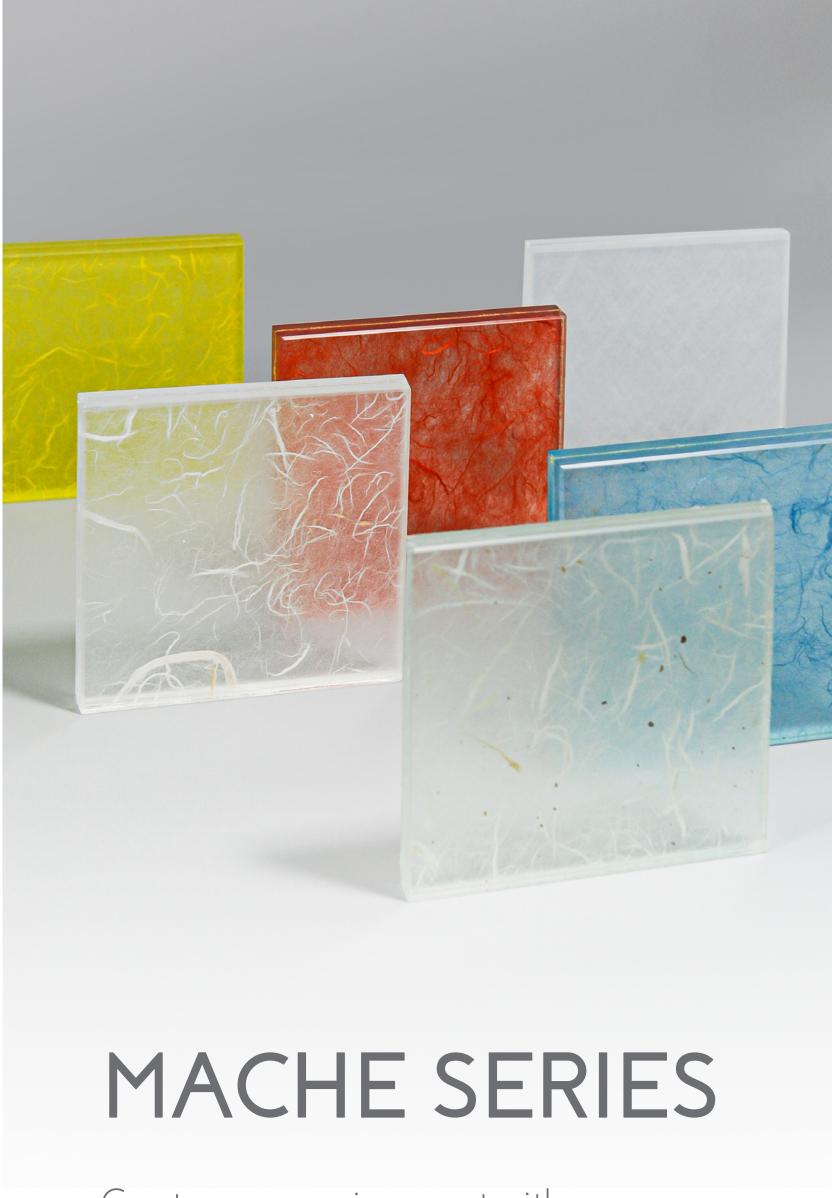

### Collection

LamiArt refers to glass laminated with beautiful substrates such as Japanese rice paper. fabrics, and mesh. These substrates are sealed between two layers of glass to accentuate their textures and colors, creating a sense of depth and elegance that endures.