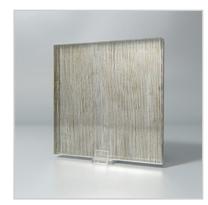

#### Technical Information

Max Sheet Size: 1600 x 2800mm

• Min Thickness: 5 + 5mm

Precious threads beautifully stitched and intertwined like royal tapestry.

TINSEL GOLD

TINSEL SILVER

BARN

SILVER THREAD

SILVER THREAD BRONZE

SILVER THREAD GRAY

CHAMPAGNE THREAD

GOLD THREAD

SILVER THREAD MIST

SILVER MESH