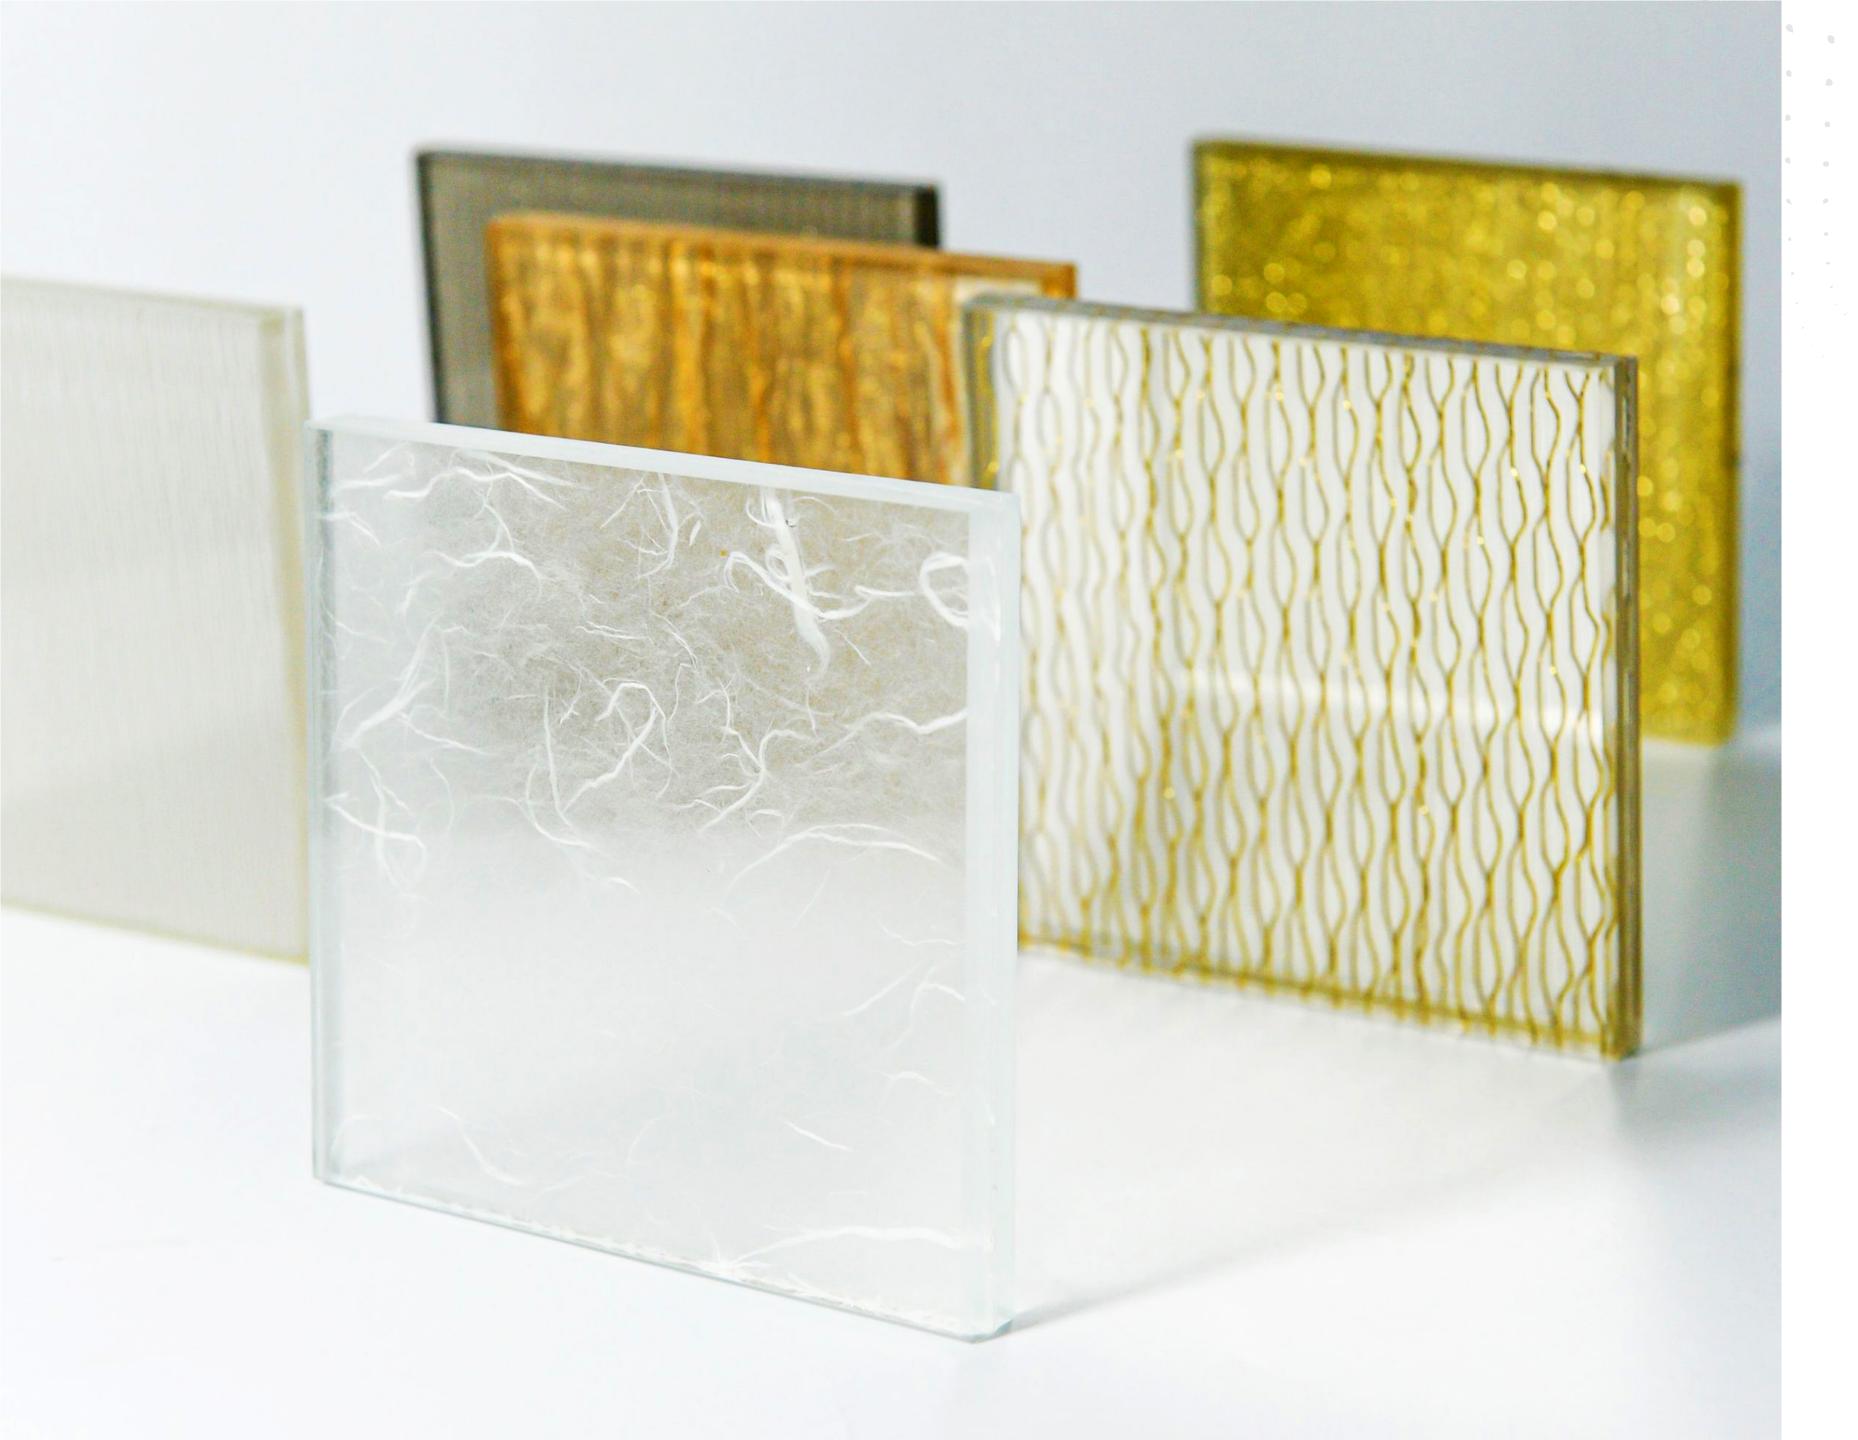

## LamiArt

### Collection

LamiArt refers to glass laminated with beautiful substrates such as Japanese rice paper. fabrics, and mesh. These substrates are sealed between two layers of glass to accentuate their textures and colors, creating a sense of depth and elegance that endures.