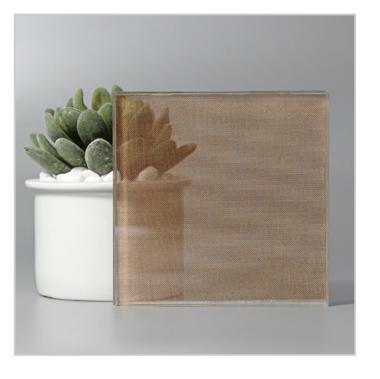

## METAL MESH SERIES

From creating raw industrial spaces to luxurious environments, these mesh encapsulated in glass are the perfect blend of function and decoration.

ALUMINIUM SHEEN M

COPPER BRONZE MESH

GOLD WEAVE

SILVER WEAVE

COPPER BRONZE MESH GRADIENT

SILVER MESH GRADIENT

COPPER WEAVE

#### Technical Information

• Max Sheet Size: 1200 x 2600mm

• Min Thickness: 5 + 5mm