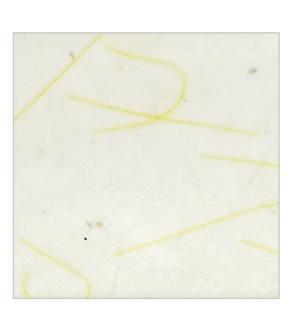

### Collection

LamiArt refers to glass laminated with beautiful substrates such as Japanese rice paper. fabrics, and mesh. These substrates are sealed between two layers of glass to accentuate their textures and colors, creating a sense of depth and elegance that endures.

ROYAL ASH

ROYAL EARTH

ROYAL GOLD

ROYAL PEARL

ROYAL PURE

ROYAL SILK

ROYAL WINE