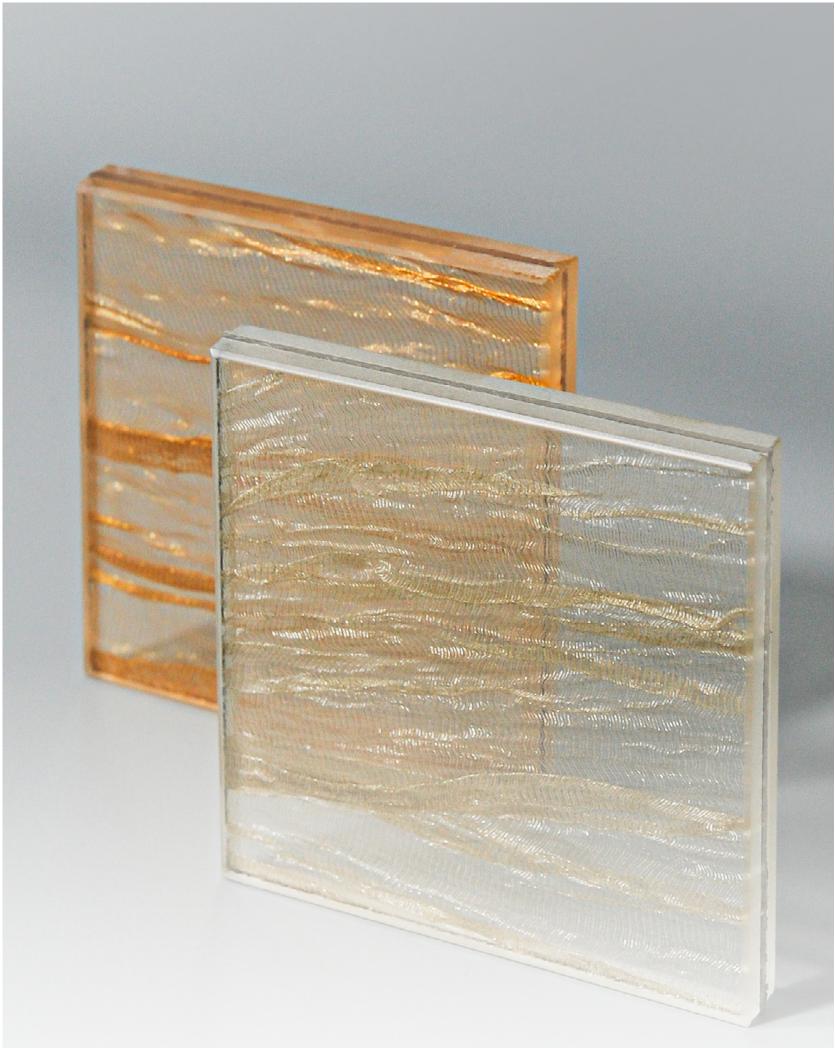

## METAL MESH SERIES

From creating raw industrial spaces to luxurious environments, these mesh encapsulated in glass are the perfect blend of function and decoration.

ALUMINIUM SHEEN M

COPPER BRONZE MESH

GOLD WEAVE

SILVER WEAVE

COPPER BRONZE MESH GRADIENT

SILVER MESH GRADIENT

COPPER WEAVE

#### Technical Information

• Max Sheet Size: 1200 x 2600mm

• Min Thickness: 5 + 5mm