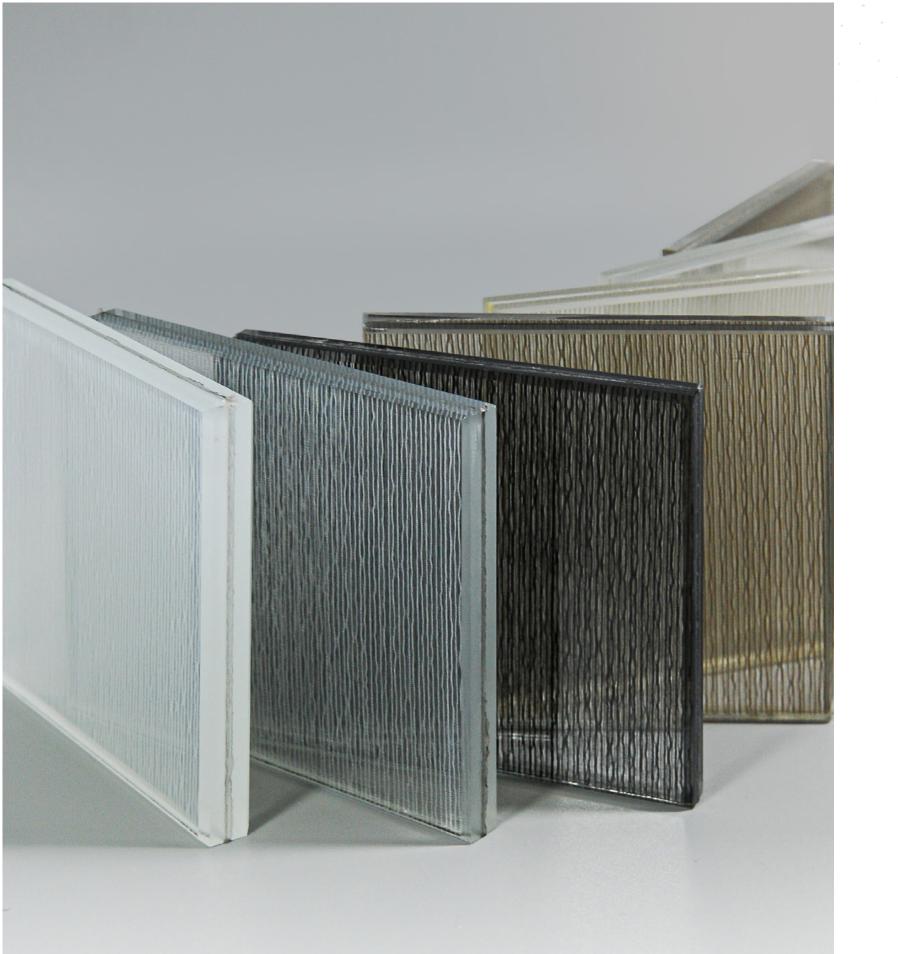

### Collection

LamiArt refers to glass laminated with beautiful substrates such as Japanese rice paper. fabrics, and mesh. These substrates are sealed between two layers of glass to accentuate their textures and colors, creating a sense of depth and elegance that endures.

ROYAL ASH

ROYAL EARTH

ROYAL GOLD

ROYAL PEARL

ROYAL PURE

ROYAL SILK

ROYAL WINE