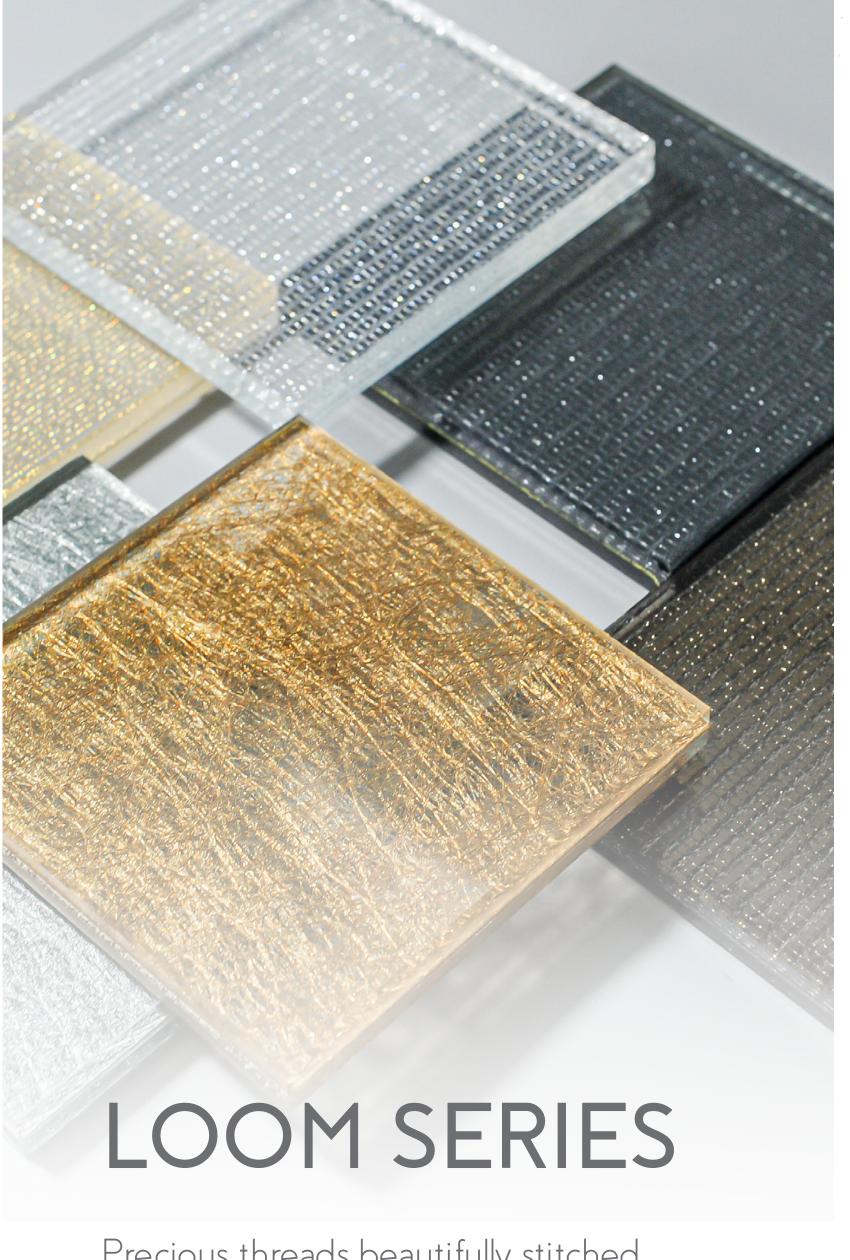

#### Technical Information

Max Sheet Size: 1600 x 2800mm

• Min Thickness: 5 + 5mm

Precious threads beautifully stitched and intertwined like royal tapestry.

TINSEL GOLD

TINSEL SILVER

BARN

SILVER THREAD

SILVER THREAD BRONZE

SILVER THREAD GRAY

CHAMPAGNE THREAD

GOLD THREAD

SILVER THREAD MIST

SILVER MESH