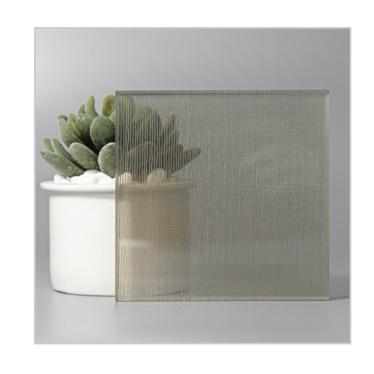

## SEAMS SERIES

Lavish in the plush silkiness of fabrics and textures on any surface you desire. Whether in clear glass or mirror backed. the Seams Series will easily transform your functional applications such as doors, partitions, wall features and more into beautiful decorative features.

CAMEL (TRANSPARENT)

CAMEL (MIRROR)

COPPER (TRANSPARENT)

COPPER (MIRROR)

GOLD (TRANSPARENT)

GOLD (MIRROR)

LIGHT (TRANSPARENT)

LIGHT (MIRROR)

RAIN (TRANSPARENT)

RAIN (MIRROR)

SHADOW (TRANSPARENT)

SHADOW (MIRROR)

STRIPES (TRANSPARENT)

STRIPES (MIRROR)

VINTAGE GOLD (TRANSPARENT)

VINTAGE GOLD (MIRROR)

VINTAGE SILVER (TRANSPARENT)

VINTAGE SILVER (MIRROR)

WHITE (TRANSPARENT)

WHITE (MIRROR)

LINEN (TRANSPARENT)

SEAMS DUSK (TRANSPARENT)

SEAMS DUSK (MIRROR)

WOOD (MIRROR)

WOOD (TRANSPARENT)