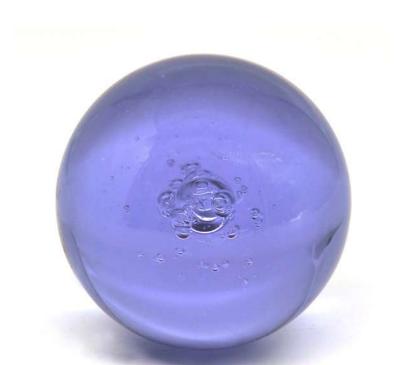

### Glass Balls

Glass or crystal glass cast into the shape of balls in modular units

## Glass Balls

Glass or crystal glass cast into the shape of balls in modular units that can be used for wall features, art installations, lighting or corporate gifts