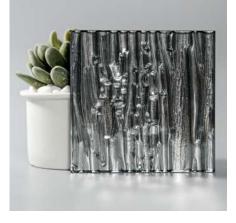

## METAL MESH SERIES

Mesh encapsulated in glass, creating raw industrial spaces to luxurious environments

1200 x 2600 mm

**Copper Bronze Mesh** 

**Copper Bronze Mesh Gradient** 

Silver Mesh Gradient

s LamiArt