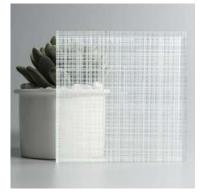

## Patterned Glass

Patterned Glass is made by pressing semi-molten glass between two metal rollers to imprint a pattern. It has texture on one side and is smooth on the reverse. It is lightweight, decorative, affordable highly functional in transmitting diffused light while maintaining privacy.

Different patterns create different levels of obscurity and privacy, giving it perfect functionality and versatile decoration for a wide range of applications. Additional processes of acid-etching, colouring, printing and laminating offer even greater possibilities in decoration and application.