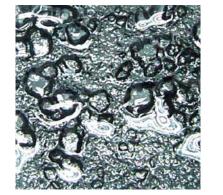

# Antique Mirrors

All our Antique Mirrors are handcrafted and imported from Siena, Italy. Each individual antique mirror, while similar in nature, is unique and suitable for endless applications. Available in panels, tiles and mosaic form.

### MOSAIC ANTIQUE MIRRORS

Our antique mirror series is also available in mosaic tiles that are assembled in panels. These can be used for decorative purposes or can function to cover flat or curved surfaces, pillars and sculptures. They can be manufactured in a wide range of colours, cuts and sizes.

### TILED ANTIQUE MIRRORS

All Antique Mirrors are handcrafted and imported from Siena, Italy. These sheets are coupled with a revolutionary technology to deliver an innovative range of mirror tiles, so that it can be applied even in wet areas. Tiles are available in glossy or matte finish, and in 6 different sizes.