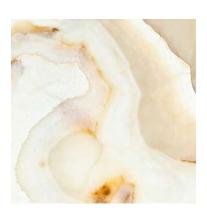

# Earth Tales Vol. II

Beautiful marble prints series with a European touch. Through this collection, Synergraphic captures the natural beauty of mineral crystals and stones and makes them available to the world of architecture and interiors in glass form.

- **Description:** High resolution graphic prints on glass
- Maximum Size: 1800 mm x 3600 mm. Larger custom sizes possible
- Thickness: Monolithic (6 / 8 / 10mm), Laminated (5+5 / 6+6mm)
- Technical Specs: Tempered or toughened glass conforming to BS EN 12150, BS EN 12150-1:2015, ANSI Z97.1-2015 and CPSC 16 CFR 1201 standards
- Viewing: 1-sided / 2-sided
- Surface Treatment: Polish / Matte
- Holes & Notches: Holes in tempered glass must be drilled before heat processing. Size of hole should be greater than or equal to the glass thickness and must be located with a minimum distance of 30mm from any edge.
- Notes: Glass configuration is to be advised depending on application and size of panel required.

- Suitable for interior and exterior applications
- Great substitute for real stone, especially for applications that require lightweight properties (e.g. skylights)
- Can be used in full length or • zoomed into preferred section to customize designs, sizes and layouts fitting to an application
- Extremely deep, vibrant colours
- High photo-quality prints
- Easy to clean and maintain
- Water, stain and scratch-resistant
- Durable, tested for no colour fading
- Heat resistant, suitable for applications such as backsplashes
- Highly functional and decorative