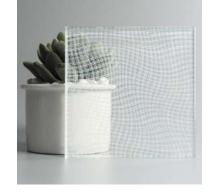

## Patterned Glass

Patterned Glass is made by pressing semi-molten glass between two metal rollers to imprint a pattern. It has texture on one side and is smooth on the reverse. It is lightweight, decorative, affordable highly functional in transmitting diffused light while maintaining privacy.

Different patterns create different levels of obscurity and privacy, giving it perfect functionality and versatile decoration for a wide range of applications. Additional processes of acid-etching, colouring, printing and laminating offer even greater possibilities in decoration and application.