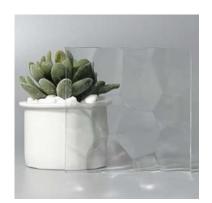

## Patterned Glass

Patterned Glass is made by pressing semi-molten glass between two metal rollers to imprint a pattern. It has texture on one side and is smooth on the reverse. It is lightweight, decorative, affordable highly functional in transmitting diffused light while maintaining privacy.

Different patterns create different levels of obscurity and privacy, giving it perfect functionality and versatile decoration for a wide range of applications. Additional processes of acid-etching, colouring, printing and laminating offer even greater possibilities in decoration and application.