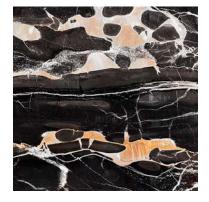

# Earth Tales Vol. II

Beautiful marble prints series with a European touch. Through this collection, Synergraphic captures the natural beauty of mineral crystals and stones and makes them available to the world of architecture and interiors in glass form.

### ITALIAN SOUL

A collection of natural stone prints characterized by uncommon color palette and otherworldly patterns tipped with a rustic touch. The Italian Soul embodies the Renaissance era in art form, displaying a vivid transiting line between classical and modernity. Each design in this collection portrays an awesome war between the vintage and the new, the past and the future, the medieval and the millennial.