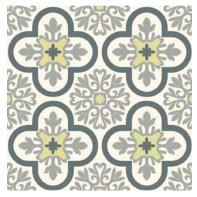

## Peranakan

For that nostalgic charm, select from our very own range of Peranakan Tile designs inspired by East Asian vintage deco. Each tile has a distinctive form, but every one can enliven any modern space.

### **TECHNICAL INFORMATION**

- Max Panel Size: 2m x 3m
- Thickness: Min. 5mm thick
- Customisation of designs possible

PC - 05

PC - 01

PC - 02

PC - 03

PC - 08

PC - 12