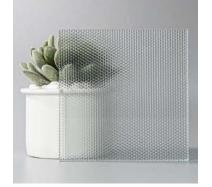

## Patterned Glass

Patterned Glass is made by pressing semi-molten glass between two metal rollers to imprint a pattern. It has texture on one side and is smooth on the reverse. It is lightweight, decorative, affordable highly functional in transmitting diffused light while maintaining privacy.

Different patterns create different levels of obscurity and privacy, giving it perfect functionality and versatile decoration for a wide range of applications. Additional processes of acid-etching, colouring, printing and laminating offer even greater possibilities in decoration and application.