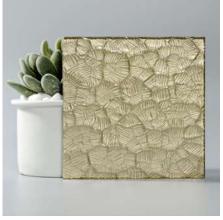

### Kilnformed Glass

Kiln formed glass is created using a warm glass working technique, which produces a variation of textures and patterns while the glass is warm and malleable.

Our range of kilnformed glass designs are suitable for partitions, furniture, water features, lightboxes, doors, ceilings, artworks, feature walls and can be tiled or used as entire panel. These can act as a canvas for additional paintwork in transparent, opaque, metallic or metalysed colors.

#### **TECHNICAL INFORMATION**

- Size: Customisable
- Thickness: 5mm 19mm, depending on panel size required
- Some designs have more relief than others

122

**GITAL PRINTS** 

**ARTISANAL FINISHES** 

DIGITAL PRINTS