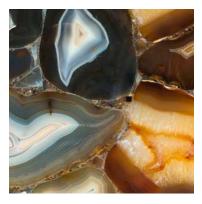

# Earth Tales Vol. II

Beautiful marble prints series with a European touch. Through this collection, Synergraphic captures the natural beauty of mineral crystals and stones and makes them available to the world of architecture and interiors in glass form.

## GREEK SOUL

A collection of natural stone prints characterized by rich blends of textures and colours, offset by clean lines. The Greek Soul offers the classics that withstand transition between ages. Every design in this collection captures stylized symmetrical curves, stucco-textured look, and elaborated monochromatic shades.