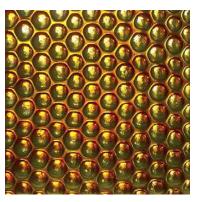

### Glass Balls

Glass or crystal glass cast into the shape of balls in modular units

## Glass Balls

Glass or crystal glass cast into the shape of balls in modular units that can be used for wall features, art installations, lighting or corporate gifts

#### CUSTOMISATION OPTIONS

- Dimensions
- Colors

#### ADDITIONAL FINISHING

- Engraving of text and graphics
- Surface treatment such as painting and mirroring

Clear

Organic

SPECIAL PRODUCTS

Bevelled Glass

Bevelled Glass

Clear and colored glass pieces with visibly decorative textured designs. Bevelled glass can also create a prism that refracts light and makes alluring color patterns. In modular units, these can be used as accents for door or window panels, or with mirror backing and artist-treatment for cladding on walls, counters, lighting features, furniture and more.