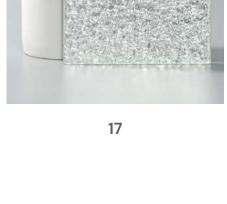

# Sandblasted Mirrors

Achieve and discover stylish designs with our sandblasted mirror selections. These etched mirror art provides privacy and discreet, recessed lighting. Perfect for feature walls, cabinets, bedhead and accent walls for all kinds of spaces.

- Max Size: 2000mm x 3000mm
- Thickness: Min. 5mm
- Country of Origin: Singapore
- Availability: 2-3 weeks
- Glossy/Matt

Antique Mirrors Sandblasted Mirrors

DIGITAL PRINTS

**ARTISANAL FINISHES** 

SBM-02

SBM-03