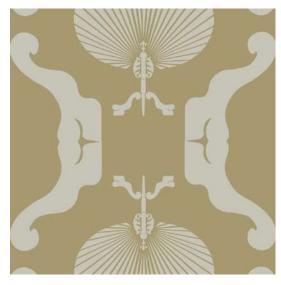

## Peranakan

For that nostalgic charm, select from our very own range of Peranakan Tile designs inspired by East Asian vintage deco. Each tile has a distinctive form, but every one can enliven any modern space.

### **TECHNICAL INFORMATION**

- Max Panel Size: 2m x 3m
- Thickness: Min. 5mm thick
- Customisation of designs possible

PC - 05

PC - 01

PC - 02

PC - 03

PC - 08

PC - 12