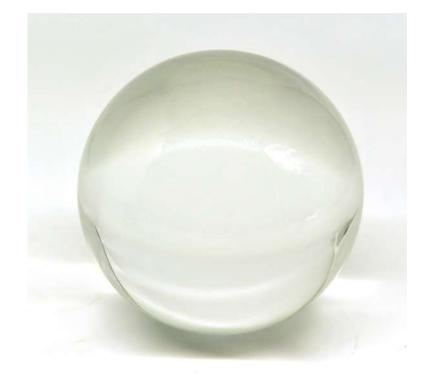

### Glass Balls

Glass or crystal glass cast into the shape of balls in modular units

## Glass Balls

Glass or crystal glass cast into the shape of balls in modular units that can be used for wall features, art installations, lighting or corporate gifts