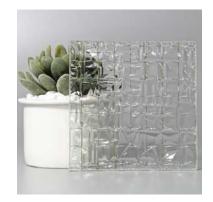

## Patterned Glass

Patterned Glass is made by pressing semi-molten glass between two metal rollers to imprint a pattern. It has texture on one side and is smooth on the reverse. It is lightweight, decorative, affordable highly functional in transmitting diffused light while maintaining privacy.

Different patterns create different levels of obscurity and privacy, giving it perfect functionality and versatile decoration for a wide range of applications. Additional processes of acid-etching, colouring, printing and laminating offer even greater possibilities in decoration and application.