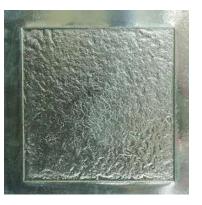

## Textured Glass

This collection's cool frosty finish makes it perfect for areas requiring privacy, such as dividers, screens or doors. These are perfect even as table tops or furniture inserts. Varied textures were created by using sand to etch glass panels

#### **TECHNICAL INFORMATION**

- Max panel size: 2m x 3m
- Thickness: 5mm 19mm, depending on panel size required
- Can be tempered

SPECIAL PRODUCTS

DIGITAL PRINTS

**ARTISANAL FINISHES** 

Crater

Dent

Mesh