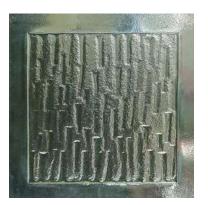

### Kilnformed Glass

Kiln formed glass is created using a warm glass working technique, which produces a variation of textures and patterns while the glass is warm and malleable.

Our range of kilnformed glass designs are suitable for partitions, furniture, water features, lightboxes, doors, ceilings, artworks, feature walls and can be tiled or used as entire panel. These can act as a canvas for additional paintwork in transparent, opaque, metallic or metalysed colors.

#### **TECHNICAL INFORMATION**

- Size: Customisable
- Thickness: 5mm 19mm, depending on panel size required
- Some designs have more relief than others

122

**GITAL PRINTS** 

**ARTISANAL FINISHES** 

DIGITAL PRINTS