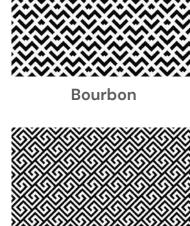

## Patternead Glass

Decorative patterns and textures for privacy and lighting control

## Patterned Glass

Patterned Glass is made by pressing semi-molten glass between two metal rollers to imprint a pattern. It has texture on one side and is smooth on the reverse. It is lightweight, decorative, affordable highly functional in transmitting diffused light while maintaining privacy.

Different patterns create different levels of obscurity and privacy, giving it perfect functionality and versatile decoration for a wide range of applications. Additional processes of acid-etching, colouring, printing and laminating offer even greater possibilities in decoration and application.