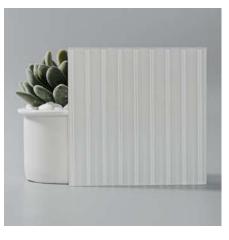

### Satin Glass

Satin Glass has an etched frosted appearance offering excellent light transmission and a high level of privacy. Super smooth to the touch, this type of glass introduces an understated elegance to any interior space.