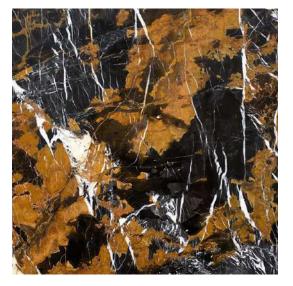

# Earth Tales Vol. II

Beautiful marble prints series with a European touch. Through this collection, Synergraphic captures the natural beauty of mineral crystals and stones and makes them available to the world of architecture and interiors in glass form.

### ITALIAN SOUL

A collection of natural stone prints characterized by uncommon color palette and otherworldly patterns tipped with a rustic touch. The Italian Soul embodies the Renaissance era in art form, displaying a vivid transiting line between classical and modernity. Each design in this collection portrays an awesome war between the vintage and the new, the past and the future, the medieval and the millennial.