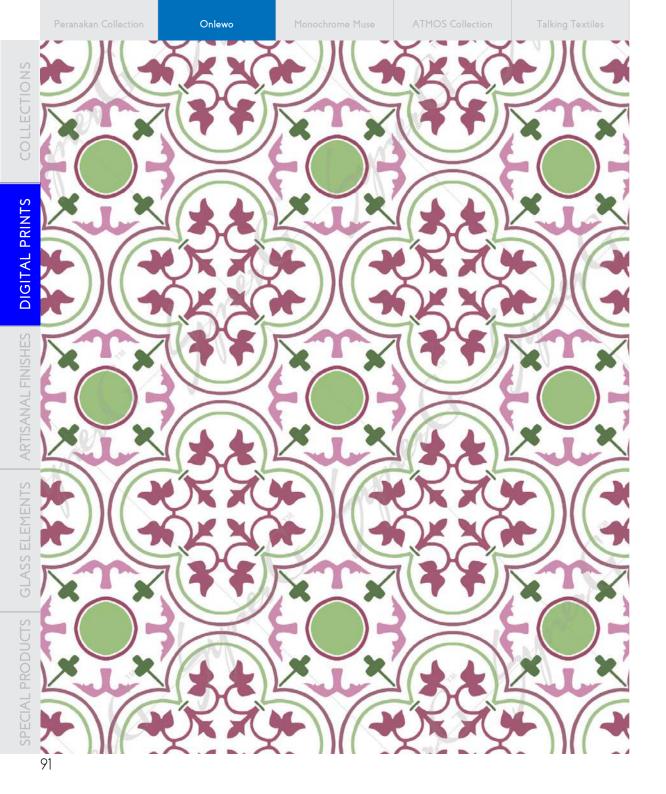

## Onlewo

Onlewo is an established Singaporean design studio that often collaborates with local designers to create a bespoke range of prints on various home decor items, from wallpapers to placemats. Synergraphic in partnership with Onlewo brings you the rich Singaporean heritage in glass.

## MY HOME SERIES

My Home design is inspired by public housing facade in Singapore. Mr Tay was inspired by his fond memory of Chingay parade passing by at Block 1 Cantonment flat which is now The Pinnacle@Duxton.

Drawn to the clean lines and geometric pattern of our HDB flats, this collection of patterns mirror the many faces of our HDB blocks in Singapore that played a key role in our nation building. kan Collection