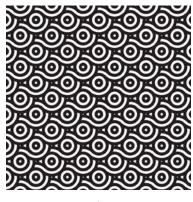

## Patternead Glass

Decorative patterns and textures for privacy and lighting control

## Patterned Glass

Patterned Glass is made by pressing semi-molten glass between two metal rollers to imprint a pattern. It has texture on one side and is smooth on the reverse. It is lightweight, decorative, affordable highly functional in transmitting diffused light while maintaining privacy.

Different patterns create different levels of obscurity and privacy, giving it perfect functionality and versatile decoration for a wide range of applications. Additional processes of acid-etching, colouring, printing and laminating offer even greater possibilities in decoration and application.