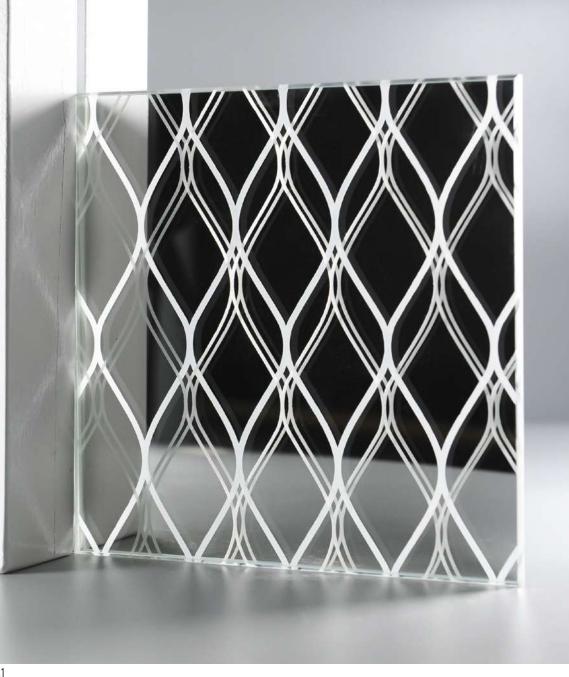

## Patternead Glass

Decorative patterns and textures for privacy and lighting control

## Patterned Glass

Patterned Glass is made by pressing semi-molten glass between two metal rollers to imprint a pattern. It has texture on one side and is smooth on the reverse. It is lightweight, decorative, affordable highly functional in transmitting diffused light while maintaining privacy.

Different patterns create different levels of obscurity and privacy, giving it perfect functionality and versatile decoration for a wide range of applications. Additional processes of acid-etching, colouring, printing and laminating offer even greater possibilities in decoration and application.