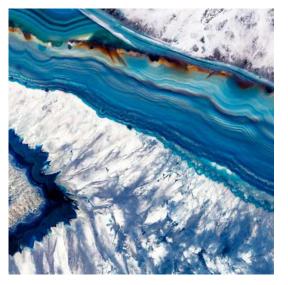

# Earth Tales Vol. II

Beautiful marble prints series with a European touch. Through this collection, Synergraphic captures the natural beauty of mineral crystals and stones and makes them available to the world of architecture and interiors in glass form.

- **Description:** High resolution graphic prints on glass
- Maximum Size: 1800 mm x 3600 mm. Larger custom sizes possible
- Thickness: Monolithic (6 / 8 / 10mm), Laminated (5+5 / 6+6mm)
- Technical Specs: Tempered or toughened glass conforming to BS EN 12150, BS EN 12150-1:2015, ANSI Z97.1-2015 and CPSC 16 CFR 1201 standards
- Viewing: 1-sided / 2-sided
- Surface Treatment: Polish / Matte
- Holes & Notches: Holes in tempered glass must be drilled before heat processing. Size of hole should be greater than or equal to the glass thickness and must be located with a minimum distance of 30mm from any edge.
- Notes: Glass configuration is to be advised depending on application and size of panel required.

- Suitable for interior and exterior applications
- Great substitute for real stone, especially for applications that require lightweight properties (e.g. skylights)
- Can be used in full length or • zoomed into preferred section to customize designs, sizes and layouts fitting to an application
- Extremely deep, vibrant colours
- High photo-quality prints
- Easy to clean and maintain
- Water, stain and scratch-resistant
- Durable, tested for no colour fading
- Heat resistant, suitable for applications such as backsplashes
- Highly functional and decorative