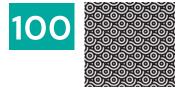

# Sandblasted Mirrors

Achieve and discover stylish designs with our sandblasted mirror selections. These etched mirror art provides privacy and discreet, recessed lighting. Perfect for feature walls, cabinets, bedhead and accent walls for all kinds of spaces.

- Max Size: 2000mm x 3000mm
- Thickness: Min. 5mm
- Country of Origin: Singapore
- Availability: 2-3 weeks
- Glossy/Matt

Antique Mirrors Sandblasted Mirrors

DIGITAL PRINTS

**ARTISANAL FINISHES** 

SBM-02

SBM-03