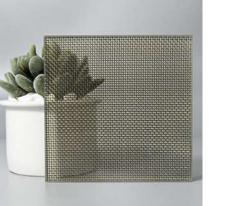

### METAL SHEEN SERIES

Mesh encapsulated in glass, portraying perfect blend of function and decoration

MAX SHEET SIZE

1500 x 3000 mm

MIN THICKNESS

5 + 5 mm

Antique Mirrors Sandblasted Mirrors

**Aluminium Sheen S** 

Copper Sheen M

Copper Sheen S

Bronze Sheen L

**Bronze Sheen M** 

**Bronze Sheen S** 

COLLECTIONS

DIGITAL PRINTS

**ARTISANAL FINISHES** 