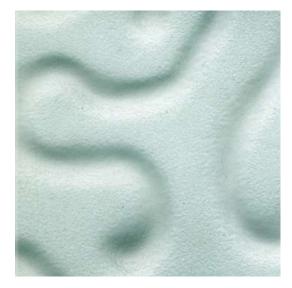

## Textured Glass

This collection's cool frosty finish makes it perfect for areas requiring privacy, such as dividers, screens or doors. These are perfect even as table tops or furniture inserts. Varied textures were created by using sand to etch glass panels

#### **TECHNICAL INFORMATION**

- Max panel size: 2m x 3m
- Thickness: 5mm 19mm, depending on panel size required
- Can be tempered

SPECIAL PRODUCTS

DIGITAL PRINTS

**ARTISANAL FINISHES** 

Crater

Dent

Mesh

Paper

Swirl

Worm