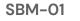

# Sandblasted Mirrors

Achieve and discover stylish designs with our sandblasted mirror selections. These etched mirror art provides privacy and discreet, recessed lighting. Perfect for feature walls, cabinets, bedhead and accent walls for all kinds of spaces.

- Max Size: 2000mm x 3000mm
- Thickness: Min. 5mm
- Country of Origin: Singapore
- Availability: 2-3 weeks
- Glossy/Matt

Antique Mirrors Sandblasted Mirrors

DIGITAL PRINTS

**ARTISANAL FINISHES** 

SBM-02

SBM-03