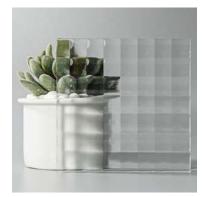

## Patterned Glass

Patterned Glass is made by pressing semi-molten glass between two metal rollers to imprint a pattern. It has texture on one side and is smooth on the reverse. It is lightweight, decorative, affordable highly functional in transmitting diffused light while maintaining privacy.

Different patterns create different levels of obscurity and privacy, giving it perfect functionality and versatile decoration for a wide range of applications. Additional processes of acid-etching, colouring, printing and laminating offer even greater possibilities in decoration and application.