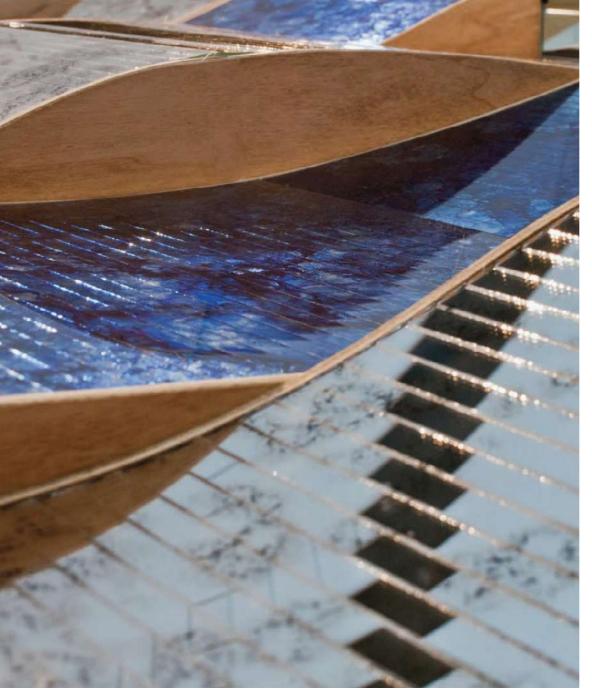

## Glass Bricks

Glass pieces that can be stacked in their modular units into indoor or outdoor features

### Glass Bricks

Glass elements that can be stacked in their modular units into indoor or outdoor features such as lighting columns, counters, partitions, walls and more.

#### **TECHNICAL INFORMATION**

- Glass cast into a variety of solid and regular forms
- Installation method to be advised by our Project &
  Engineering team, depending on your overall size, brick
  selection and application