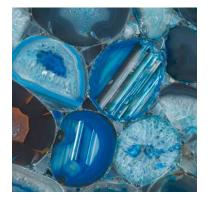

### Eco Glass

Strong and Beautiful Recycled Glass. Eco glass has a unique surface that is strong and smooth. They are non reflective and suitable for counter-tops and the lining of indoor and outdoor flooring.