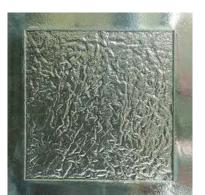

## Textured Glass

This collection's cool frosty finish makes it perfect for areas requiring privacy, such as dividers, screens or doors. These are perfect even as table tops or furniture inserts. Varied textures were created by using sand to etch glass panels

#### **TECHNICAL INFORMATION**

- Max panel size: 2m x 3m
- Thickness: 5mm 19mm, depending on panel size required
- Can be tempered

SPECIAL PRODUCTS

DIGITAL PRINTS

**ARTISANAL FINISHES** 

Crater

Dent

Mesh