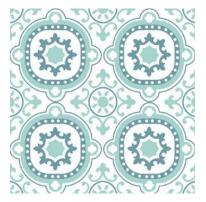

### VINTAGE TILE SERIES

VINTAGE TILE' cushion cover is inspired by tiles on five foot ways of conserved shop houses in Katong, Little India and Chinatown.

These charming handmade vintage tiles are found on the five foot ways of conserved shop houses in Katong, Little India and Chinatown. Love them for their timeless appeal and vintage charm Monochrome Muse

**Brown Vintage Tile** 

**Green Vintage Tile** 

**Orange Vintage Tile** 

**Pink Vintage Tile** 