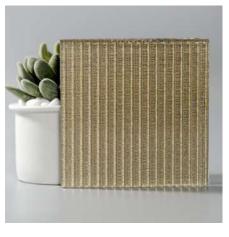

## LamiArt

Multi-functional and decorative laminated glass with interlayer substrates to accentuate textures and colors, creating a sense of depth and elegance that endures.

## WEAVE SERIES

Illusion panels that softly transform the way the light falls for breathable space with a gentle sheen for privacy

1400 x 2800 mm

**ARTISANAL FINISHES** 

GLASS ELEMENTS

SPECIAL PRODUCTS

LamiArt