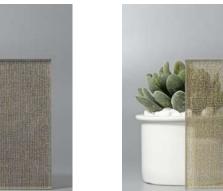

Art Fibres

Noir

Pure

Mist

Mercury

Caves

GLASS ELEMEN

SPECIAL PRODUCTS GLA

## Art Fibres

Digitally printed fabric designs. The soft character of fabric beautifully represented on glass. The designs under this collection is perfect to give that gentle atmosphere of fabric and the strength of glass to your interiors. rt Patterned C