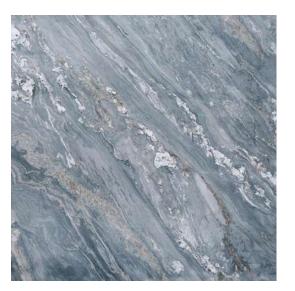

# Earth Tales Vol. II

Beautiful marble prints series with a European touch. Through this collection, Synergraphic captures the natural beauty of mineral crystals and stones and makes them available to the world of architecture and interiors in glass form.

### ITALIAN SOUL

A collection of natural stone prints characterized by uncommon color palette and otherworldly patterns tipped with a rustic touch. The Italian Soul embodies the Renaissance era in art form, displaying a vivid transiting line between classical and modernity. Each design in this collection portrays an awesome war between the vintage and the new, the past and the future, the medieval and the millennial.