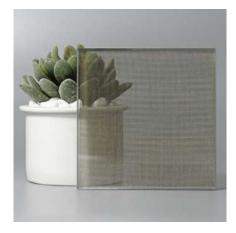

## METAL MESH SERIES

Mesh encapsulated in glass, creating raw industrial spaces to luxurious environments

1200 x 2600 mm

**Copper Bronze Mesh** 

**Copper Bronze Mesh Gradient** 

Silver Mesh Gradient

s LamiArt

### METAL SHEEN SERIES

Mesh encapsulated in glass, portraying perfect blend of function and decoration

MAX SHEET SIZE

1500 x 3000 mm

MIN THICKNESS

5 + 5 mm

Antique Mirrors Sandblasted Mirrors

**Aluminium Sheen S** 