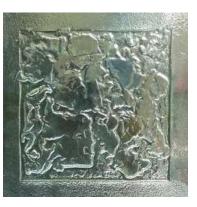

### Kilnformed Glass

Kiln formed glass is created using a warm glass working technique, which produces a variation of textures and patterns while the glass is warm and malleable.

Our range of kilnformed glass designs are suitable for partitions, furniture, water features, lightboxes, doors, ceilings, artworks, feature walls and can be tiled or used as entire panel. These can act as a canvas for additional paintwork in transparent, opaque, metallic or metalysed colors.

#### **TECHNICAL INFORMATION**

- Size: Customisable
- Thickness: 5mm 19mm, depending on panel size required
- Some designs have more relief than others

122

**GITAL PRINTS** 

**ARTISANAL FINISHES** 

DIGITAL PRINTS