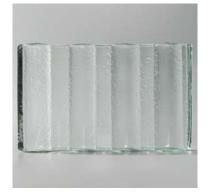

## Textured Glass

This collection's cool frosty finish makes it perfect for areas requiring privacy, such as dividers, screens or doors. These are perfect even as table tops or furniture inserts. Varied textures were created by using sand to etch glass panels

#### **TECHNICAL INFORMATION**

- Max panel size: 2m x 3m
- Thickness: 5mm 19mm, depending on panel size required
- Can be tempered

SPECIAL PRODUCTS

DIGITAL PRINTS

**ARTISANAL FINISHES** 

Crater

Dent

Mesh