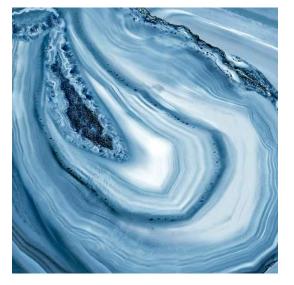

# Earth Tales Vol. II

Beautiful marble prints series with a European touch. Through this collection, Synergraphic captures the natural beauty of mineral crystals and stones and makes them available to the world of architecture and interiors in glass form.

- **Description:** High resolution graphic prints on glass
- Maximum Size: 1800 mm x 3600 mm. Larger custom sizes possible
- Thickness: Monolithic (6 / 8 / 10mm), Laminated (5+5 / 6+6mm)
- Technical Specs: Tempered or toughened glass conforming to BS EN 12150, BS EN 12150-1:2015, ANSI Z97.1-2015 and CPSC 16 CFR 1201 standards
- Viewing: 1-sided / 2-sided
- Surface Treatment: Polish / Matte
- Holes & Notches: Holes in tempered glass must be drilled before heat processing. Size of hole should be greater than or equal to the glass thickness and must be located with a minimum distance of 30mm from any edge.
- Notes: Glass configuration is to be advised depending on application and size of panel required.

- Suitable for interior and exterior applications
- Great substitute for real stone, especially for applications that require lightweight properties (e.g. skylights)
- Can be used in full length or • zoomed into preferred section to customize designs, sizes and layouts fitting to an application
- Extremely deep, vibrant colours
- High photo-quality prints
- Easy to clean and maintain
- Water, stain and scratch-resistant
- Durable, tested for no colour fading
- Heat resistant, suitable for applications such as backsplashes
- Highly functional and decorative