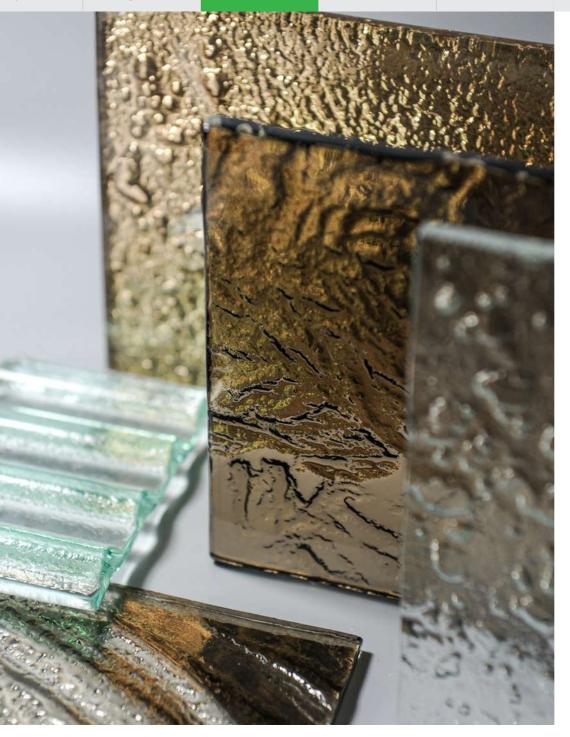

## Patterned Glass

Patterned Glass is made by pressing semi-molten glass between two metal rollers to imprint a pattern. It has texture on one side and is smooth on the reverse. It is lightweight, decorative, affordable highly functional in transmitting diffused light while maintaining privacy.

Different patterns create different levels of obscurity and privacy, giving it perfect functionality and versatile decoration for a wide range of applications. Additional processes of acid-etching, colouring, printing and laminating offer even greater possibilities in decoration and application.