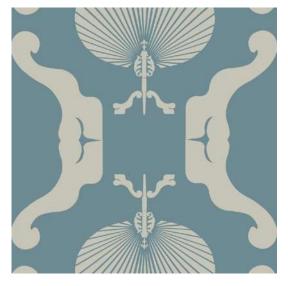

## Peranakan

For that nostalgic charm, select from our very own range of Peranakan Tile designs inspired by East Asian vintage deco. Each tile has a distinctive form, but every one can enliven any modern space.

### **TECHNICAL INFORMATION**

- Max Panel Size: 2m x 3m
- Thickness: Min. 5mm thick
- Customisation of designs possible

PC - 05

PC - 01

PC - 02

PC - 03

PC - 08

PC - 12