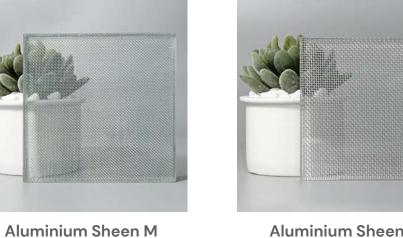

### METAL SHEEN SERIES

Mesh encapsulated in glass, portraying perfect blend of function and decoration

MAX SHEET SIZE

1500 x 3000 mm

MIN THICKNESS

5 + 5 mm

Antique Mirrors Sandblasted Mirrors

**Aluminium Sheen S** 

Copper Sheen M

Copper Sheen S

Bronze Sheen L

**Bronze Sheen M** 

**Bronze Sheen S** 

COLLECTIONS

DIGITAL PRINTS

**ARTISANAL FINISHES** 