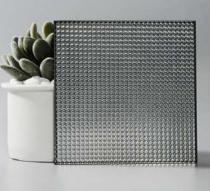

## Patterned Glass

Patterned Glass is made by pressing semi-molten glass between two metal rollers to imprint a pattern. It has texture on one side and is smooth on the reverse. It is lightweight, decorative, affordable highly functional in transmitting diffused light while maintaining privacy.

Different patterns create different levels of obscurity and privacy, giving it perfect functionality and versatile decoration for a wide range of applications. Additional processes of acid-etching, colouring, printing and laminating offer even greater possibilities in decoration and application.