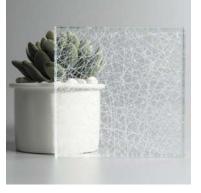

## Patternead Glass

Decorative patterns and textures for privacy and lighting control

## Patterned Glass

Patterned Glass is made by pressing semi-molten glass between two metal rollers to imprint a pattern. It has texture on one side and is smooth on the reverse. It is lightweight, decorative, affordable highly functional in transmitting diffused light while maintaining privacy.

Different patterns create different levels of obscurity and privacy, giving it perfect functionality and versatile decoration for a wide range of applications. Additional processes of acid-etching, colouring, printing and laminating offer even greater possibilities in decoration and application.