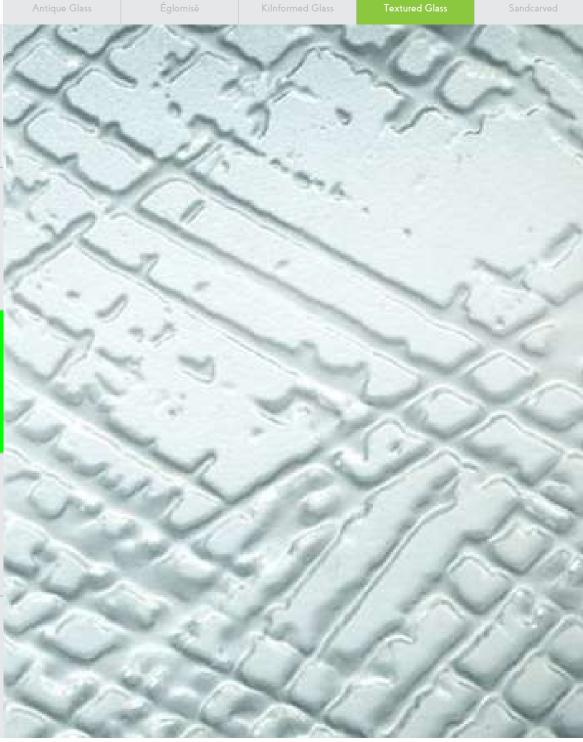

## Textured Glass

This collection's cool frosty finish makes it perfect for areas requiring privacy, such as dividers, screens or doors. These are perfect even as table tops or furniture inserts. Varied textures were created by using sand to etch glass panels

#### **TECHNICAL INFORMATION**

- Max panel size: 2m x 3m
- Thickness: 5mm 19mm, depending on panel size required
- Can be tempered

SPECIAL PRODUCTS

DIGITAL PRINTS

**ARTISANAL FINISHES** 

Crater

Dent

Mesh