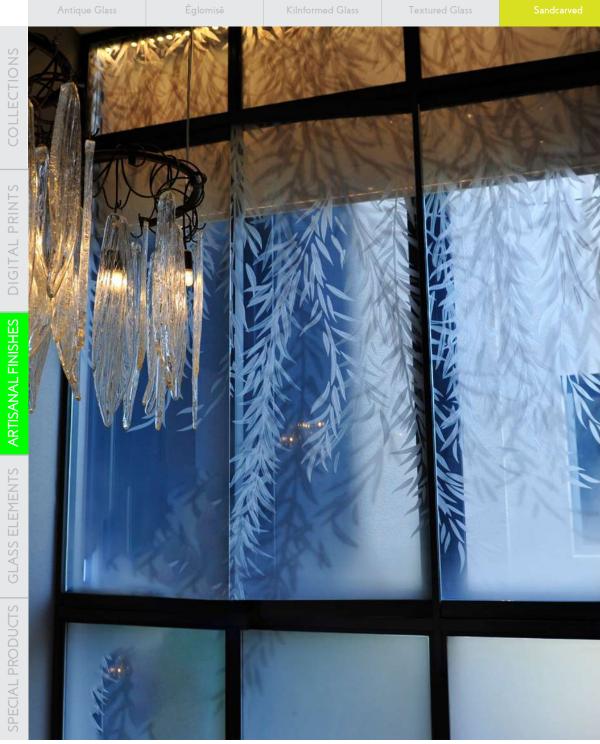

## Sandcarved

Sandcarving is one of the simplest and most accessible methods for personalizing or decorating glass. Yet it effortlessly provides a unique artistic experience.

#### RECOMMENDED APPLICATIONS

- Feature walls
- Wardrobe doors
- Partitions
- Cabinet door panels
- Lightboxes

**ARTISANAL FINISHES** 

GLASS ELEMENTS

SPECIAL PRODUCTS

SC-01

SC-02

SC-03

SC-04

SC-05

SC-06

SC-07

SC-08