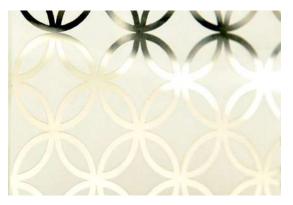

### Enlace

Enlace is characterized by artistic fragile patterns and designs, suspended in glass. It comes with the ability to provide a sheen of privacy.

- Max Size: 1200mm x 2450mm
- Thickness: Min. 5+5mm