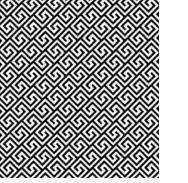

## Patternead Glass

Decorative patterns and textures for privacy and lighting control

## Patterned Glass

Patterned Glass is made by pressing semi-molten glass between two metal rollers to imprint a pattern. It has texture on one side and is smooth on the reverse. It is lightweight, decorative, affordable highly functional in transmitting diffused light while maintaining privacy.

Different patterns create different levels of obscurity and privacy, giving it perfect functionality and versatile decoration for a wide range of applications. Additional processes of acid-etching, colouring, printing and laminating offer even greater possibilities in decoration and application.