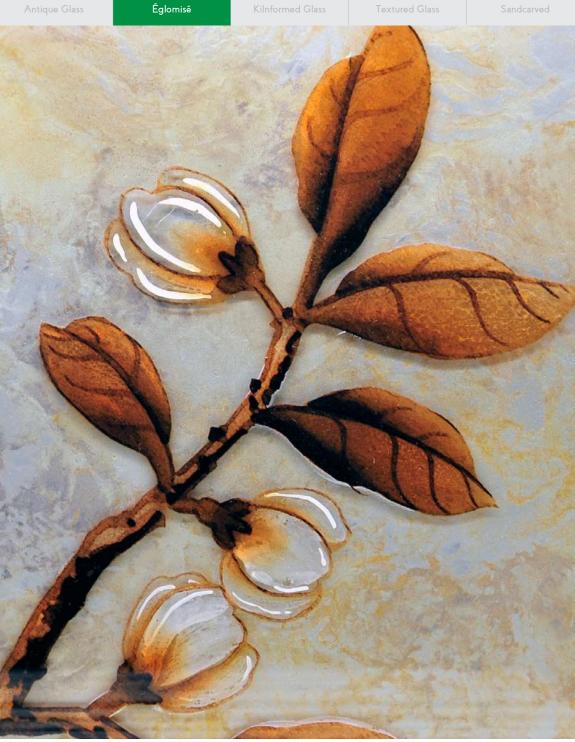

# Églomisé

This series of gilded glass with mirrored finish is highly decorative, easily adding a very classy atmosphere into a space. Sophisticated yet gives a very sentimental aura.

Antique Glass

Églomisé Kilnformed Glass