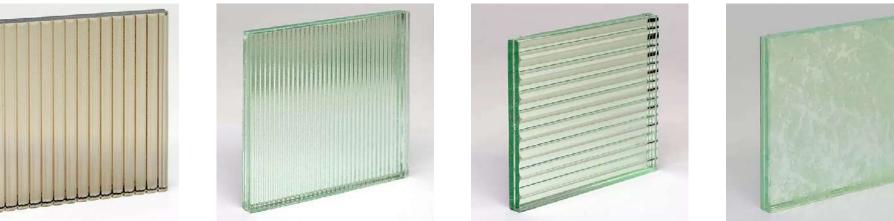

## Patterned Glass

Patterned Glass is made by pressing semi-molten glass between two metal rollers to imprint a pattern. It has texture on one side and is smooth on the reverse. It is lightweight, decorative, affordable highly functional in transmitting diffused light while maintaining privacy.

Different patterns create different levels of obscurity and privacy, giving it perfect functionality and versatile decoration for a wide range of applications. Additional processes of acid-etching, colouring, printing and laminating offer even greater possibilities in decoration and application.

#### TECHNICAL INFORMATION

- Sheet Size: 1800 x 2400mm
- Thickness: Ranges from 5 to 7mm

#### ADDITIONAL FINISHING OPTIONS

- Lamination (With Clear/ Tinted Glass/ Mirrors)
- Colours (Full or Gradient, Translucency customisable)
- Artist-applied effects

Patterned Glass

Antique Mirrors Sandblasted Mirrors