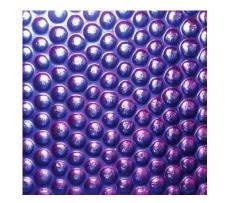

### Glass Balls

Glass or crystal glass cast into the shape of balls in modular units

## Glass Balls

Glass or crystal glass cast into the shape of balls in modular units that can be used for wall features, art installations, lighting or corporate gifts

#### CUSTOMISATION OPTIONS

- Dimensions
- Colors

#### ADDITIONAL FINISHING

- Engraving of text and graphics
- Surface treatment such as painting and mirroring

Clear

Organic

SPECIAL PRODUCTS

Bevelled Glass

Bevelled Glass

Clear and colored glass pieces with visibly decorative textured designs. Bevelled glass can also create a prism that refracts light and makes alluring color patterns. In modular units, these can be used as accents for door or window panels, or with mirror backing and artist-treatment for cladding on walls, counters, lighting features, furniture and more.