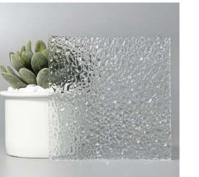

## Patterned Glass

Patterned Glass is made by pressing semi-molten glass between two metal rollers to imprint a pattern. It has texture on one side and is smooth on the reverse. It is lightweight, decorative, affordable highly functional in transmitting diffused light while maintaining privacy.

Different patterns create different levels of obscurity and privacy, giving it perfect functionality and versatile decoration for a wide range of applications. Additional processes of acid-etching, colouring, printing and laminating offer even greater possibilities in decoration and application.