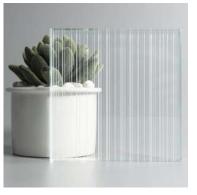

## Patterned Glass

Patterned Glass is made by pressing semi-molten glass between two metal rollers to imprint a pattern. It has texture on one side and is smooth on the reverse. It is lightweight, decorative, affordable highly functional in transmitting diffused light while maintaining privacy.

Different patterns create different levels of obscurity and privacy, giving it perfect functionality and versatile decoration for a wide range of applications. Additional processes of acid-etching, colouring, printing and laminating offer even greater possibilities in decoration and application.