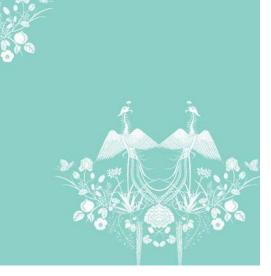

## PERANAKANIA SERIES

'PERANAKANIA' coasters is a celebration and tribute towards artists' late grandma and his mum, who worked hard to bring the family up during the early days. This Peranakan design with the Phoenix nesting on the peony garden is my tribute to mum and granny who worked very hard to raise us to the best that they could.

### **TECHNICAL INFORMATION**

- Max Panel Size: 2m x 3m
- Thickness: Min. 5
- Direct print on back surface of glass
- Protective paint coating at the back

GLASS I

SPECIAL PRODUCTS

Onlewo

Monochrome Muse

**ARTISANAL FINISHES** 