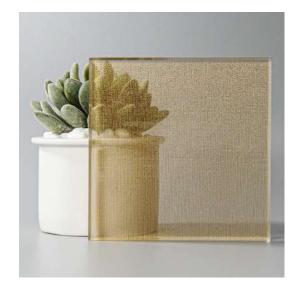

## Basic Glass

Essentially super smooth and translucent in nature. Our Basic Glass can be used for both aesthetic and functional purposes. It is popular for residential spaces as it allows seeing out while allowing light in. Our collection of Basic Glass can be clear, extra-clear or colored.

DIGITAL PRINTS

**ARTISANAL FINISHES** 

**Bronze Transparent** 

**Bronze Mirror** 

**Copper Transparent** 

**Copper Mirror** 

**Gray Transparent** 

**X-Clear Transparent** 