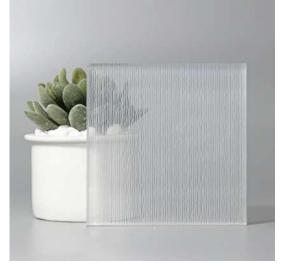

## Patterned Glass

Patterned Glass is made by pressing semi-molten glass between two metal rollers to imprint a pattern. It has texture on one side and is smooth on the reverse. It is lightweight, decorative, affordable highly functional in transmitting diffused light while maintaining privacy.

Different patterns create different levels of obscurity and privacy, giving it perfect functionality and versatile decoration for a wide range of applications. Additional processes of acid-etching, colouring, printing and laminating offer even greater possibilities in decoration and application.

#### TECHNICAL INFORMATION

- Sheet Size: 1800 x 2400mm
- Thickness: Ranges from 5 to 7mm