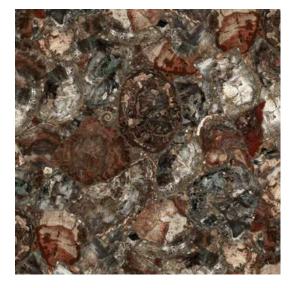

# Earth Tales Vol. II

Beautiful marble prints series with a European touch. Through this collection, Synergraphic captures the natural beauty of mineral crystals and stones and makes them available to the world of architecture and interiors in glass form.

## GREEK SOUL

A collection of natural stone prints characterized by rich blends of textures and colours, offset by clean lines. The Greek Soul offers the classics that withstand transition between ages. Every design in this collection captures stylized symmetrical curves, stucco-textured look, and elaborated monochromatic shades.