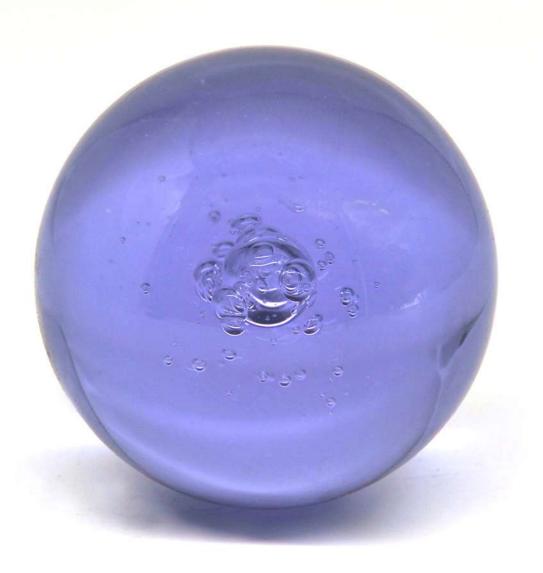

### Glass Balls

Glass or crystal glass cast into the shape of balls in modular units

## Glass Balls

Glass or crystal glass cast into the shape of balls in modular units that can be used for wall features, art installations, lighting or corporate gifts

#### CUSTOMISATION OPTIONS

- Dimensions
- Colors

#### ADDITIONAL FINISHING

- Engraving of text and graphics
- Surface treatment such as painting and mirroring

Clear

Organic

SPECIAL PRODUCTS

Bevelled Glass

Bevelled Glass

Clear and colored glass pieces with visibly decorative textured designs. Bevelled glass can also create a prism that refracts light and makes alluring color patterns. In modular units, these can be used as accents for door or window panels, or with mirror backing and artist-treatment for cladding on walls, counters, lighting features, furniture and more.