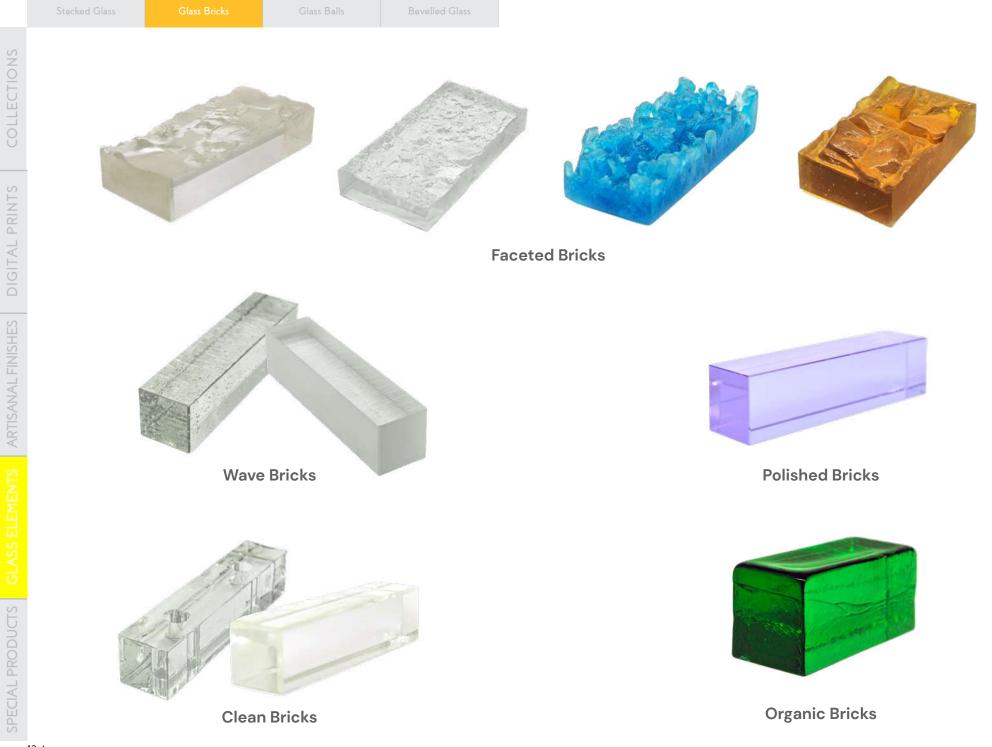

## Glass Bricks

Glass pieces that can be stacked in their modular units into indoor or outdoor features

### Glass Bricks

Glass elements that can be stacked in their modular units into indoor or outdoor features such as lighting columns, counters, partitions, walls and more.

#### **TECHNICAL INFORMATION**

- Glass cast into a variety of solid and regular forms
- Installation method to be advised by our Project &
  Engineering team, depending on your overall size, brick
  selection and application

#### CUSTOMISATION OPTIONS

Dimensions

•

- Colors (Plain or mixed)
- Forms / Shapes

#### ADDITIONAL FINISHING

- Engraving of text and graphics
- Surface treatment such as painting, mirroring and texturing
- Drilling holes

ked Glass

Bricks

Glass ABalls Be

Bevelled Glass