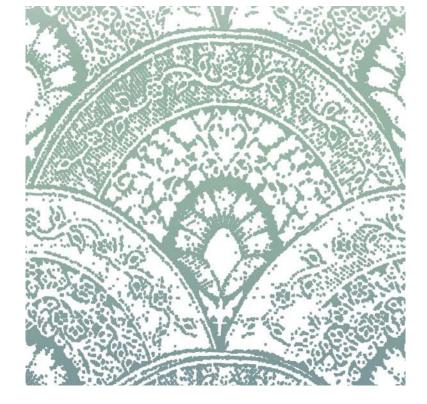

## Peranakan

For that nostalgic charm, select from our very own range of Peranakan Tile designs inspired by East Asian vintage deco. Each tile has a distinctive form, but every one can enliven any modern space.

### **TECHNICAL INFORMATION**

- Max Panel Size: 2m x 3m
- Thickness: Min. 5mm thick
- Customisation of designs possible

PC - 05

PC - 01

PC - 02

PC - 03

PC - 08

PC - 12