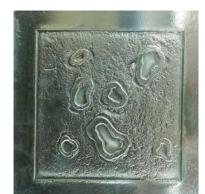

### Kilnformed Glass

Kiln formed glass is created using a warm glass working technique, which produces a variation of textures and patterns while the glass is warm and malleable.

Our range of kilnformed glass designs are suitable for partitions, furniture, water features, lightboxes, doors, ceilings, artworks, feature walls and can be tiled or used as entire panel. These can act as a canvas for additional paintwork in transparent, opaque, metallic or metalysed colors.

#### **TECHNICAL INFORMATION**

- Size: Customisable
- Thickness: 5mm 19mm, depending on panel size required
- Some designs have more relief than others

122

**GITAL PRINTS** 

**ARTISANAL FINISHES** 

DIGITAL PRINTS