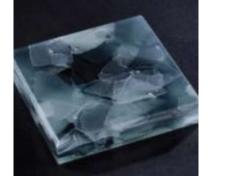

### Kilnformed Glass

Kiln formed glass is created using a warm glass working technique, which produces a variation of textures and patterns while the glass is warm and malleable.

Our range of kilnformed glass designs are suitable for partitions, furniture, water features, lightboxes, doors, ceilings, artworks, feature walls and can be tiled or used as entire panel. These can act as a canvas for additional paintwork in transparent, opaque, metallic or metalysed colors.