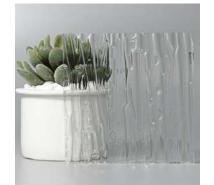

## Textured Glass

This collection's cool frosty finish makes it perfect for areas requiring privacy, such as dividers, screens or doors. These are perfect even as table tops or furniture inserts. Varied textures were created by using sand to etch glass panels