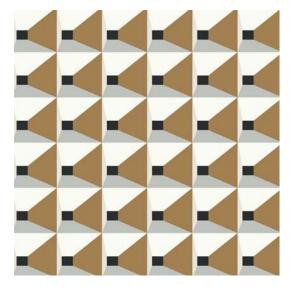

## Peranakan

For that nostalgic charm, select from our very own range of Peranakan Tile designs inspired by East Asian vintage deco. Each tile has a distinctive form, but every one can enliven any modern space.

### **TECHNICAL INFORMATION**

- Max Panel Size: 2m x 3m
- Thickness: Min. 5mm thick
- Customisation of designs possible

PC - 05

PC - 01

PC - 02

PC - 03

PC - 08

PC - 12