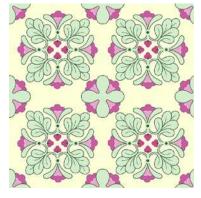

## Peranakan

For that nostalgic charm, select from our very own range of Peranakan Tile designs inspired by East Asian vintage deco. Each tile has a distinctive form, but every one can enliven any modern space.

### **TECHNICAL INFORMATION**

- Max Panel Size: 2m x 3m
- Thickness: Min. 5mm thick
- Customisation of designs possible

PC - 05

PC - 01

PC - 02

PC - 03

PC - 08

PC - 12