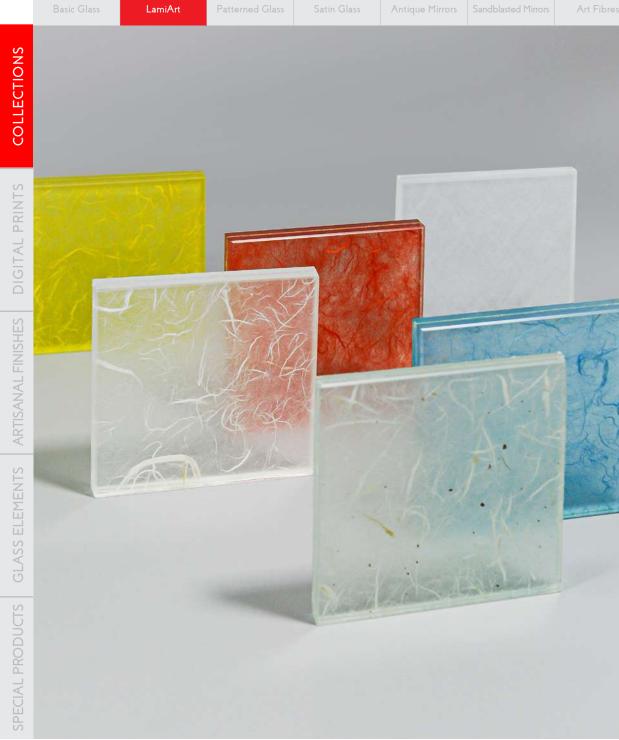

## LamiArt

Multi-functional and decorative laminated glass

## LamiArt

Multi-functional and decorative laminated glass with interlayer substrates to accentuate textures and colors, creating a sense of depth and elegance that endures.