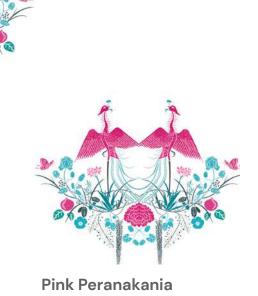

## Peranakan

For that nostalgic charm, select from our very own range of Peranakan Tile designs inspired by East Asian vintage deco. Each tile has a distinctive form, but every one can enliven any modern space.

### **TECHNICAL INFORMATION**

- Max Panel Size: 2m x 3m
- Thickness: Min. 5mm thick
- Customisation of designs possible

PC - 05

PC - 01

PC - 02

PC - 03

PC - 08

PC - 12