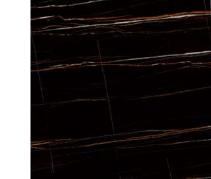

# Earth Tales Vol. II

Beautiful marble prints series with a European touch. Through this collection, Synergraphic captures the natural beauty of mineral crystals and stones and makes them available to the world of architecture and interiors in glass form.

- **Description:** High resolution graphic prints on glass
- Maximum Size: 1800 mm x 3600 mm. Larger custom sizes possible
- Thickness: Monolithic (6 / 8 / 10mm), Laminated (5+5 / 6+6mm)
- Technical Specs: Tempered or toughened glass conforming to BS EN 12150, BS EN 12150-1:2015, ANSI Z97.1-2015 and CPSC 16 CFR 1201 standards
- Viewing: 1-sided / 2-sided
- Surface Treatment: Polish / Matte
- Holes & Notches: Holes in tempered glass must be drilled before heat processing. Size of hole should be greater than or equal to the glass thickness and must be located with a minimum distance of 30mm from any edge.
- Notes: Glass configuration is to be advised depending on application and size of panel required.

- Suitable for interior and exterior applications
- Great substitute for real stone, especially for applications that require lightweight properties (e.g. skylights)
- Can be used in full length or • zoomed into preferred section to customize designs, sizes and layouts fitting to an application
- Extremely deep, vibrant colours
- High photo-quality prints
- Easy to clean and maintain
- Water, stain and scratch-resistant
- Durable, tested for no colour fading
- Heat resistant, suitable for applications such as backsplashes
- Highly functional and decorative