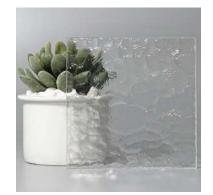

## Patterned Glass

Patterned Glass is made by pressing semi-molten glass between two metal rollers to imprint a pattern. It has texture on one side and is smooth on the reverse. It is lightweight, decorative, affordable highly functional in transmitting diffused light while maintaining privacy.

Different patterns create different levels of obscurity and privacy, giving it perfect functionality and versatile decoration for a wide range of applications. Additional processes of acid-etching, colouring, printing and laminating offer even greater possibilities in decoration and application.