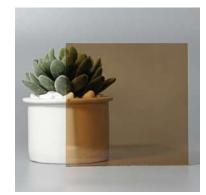

## Basic Glass

Essentially super smooth and translucent in nature. Our Basic Glass can be used for both aesthetic and functional purposes. It is popular for residential spaces as it allows seeing out while allowing light in. Our collection of Basic Glass can be clear, extra-clear or colored.

DIGITAL PRINTS

**ARTISANAL FINISHES** 

**Bronze Transparent** 

**Bronze Mirror** 

**Copper Transparent** 

**Copper Mirror** 

**Gray Transparent** 

**X-Clear Transparent** 