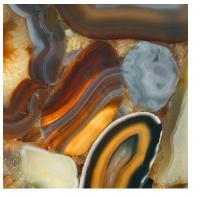

# Earth Tales Vol. II

Beautiful marble prints series with a European touch. Through this collection, Synergraphic captures the natural beauty of mineral crystals and stones and makes them available to the world of architecture and interiors in glass form.

## GREEK SOUL

A collection of natural stone prints characterized by rich blends of textures and colours, offset by clean lines. The Greek Soul offers the classics that withstand transition between ages. Every design in this collection captures stylized symmetrical curves, stucco-textured look, and elaborated monochromatic shades.