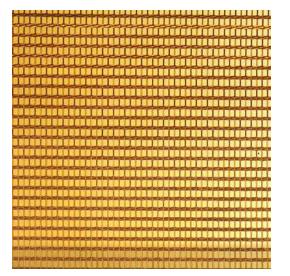

## METAL MESH SERIES

Mesh encapsulated in glass, creating raw industrial spaces to luxurious environments

1200 x 2600 mm

**Copper Bronze Mesh** 

**Copper Bronze Mesh Gradient** 

Silver Mesh Gradient

s LamiArt