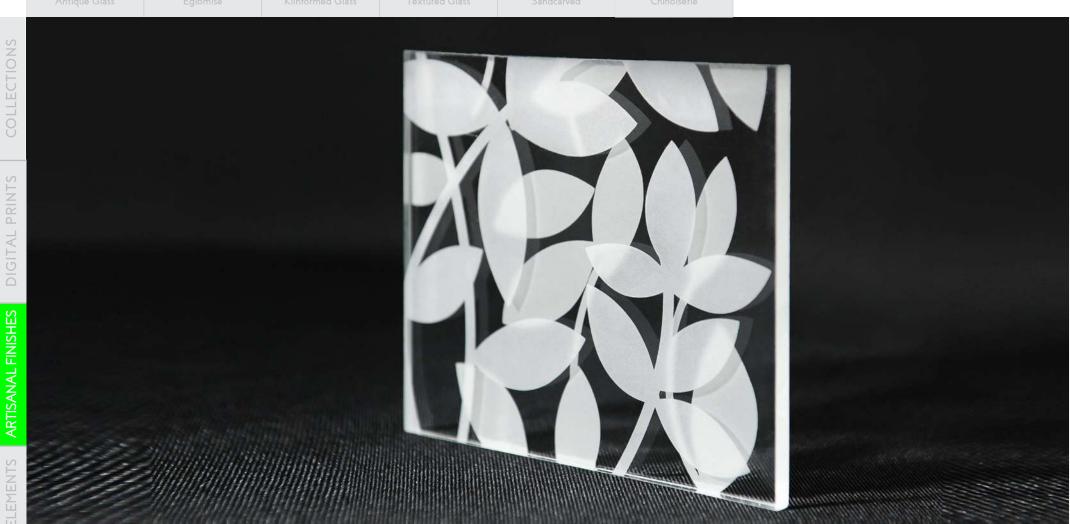

### Kilnformed Glass

Kiln formed glass is created using a warm glass working technique, which produces a variation of textures and patterns while the glass is warm and malleable.

Our range of kilnformed glass designs are suitable for partitions, furniture, water features, lightboxes, doors, ceilings, artworks, feature walls and can be tiled or used as entire panel. These can act as a canvas for additional paintwork in transparent, opaque, metallic or metalysed colors.

#### **TECHNICAL INFORMATION**

- Size: Customisable
- Thickness: 5mm 19mm, depending on panel size required
- Some designs have more relief than others

122

**GITAL PRINTS** 

**ARTISANAL FINISHES** 

DIGITAL PRINTS