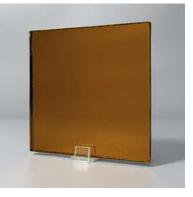

## Basic Glass

Essentially super smooth and translucent in nature. Our Basic Glass can be used for both aesthetic and functional purposes. It is popular for residential spaces as it allows seeing out while allowing light in. Our collection of Basic Glass can be clear, extra-clear or colored.

DIGITAL PRINTS

**ARTISANAL FINISHES** 

**Bronze Transparent** 

**Bronze Mirror** 

**Copper Transparent** 

**Copper Mirror** 

**Gray Transparent** 

**X-Clear Transparent** 