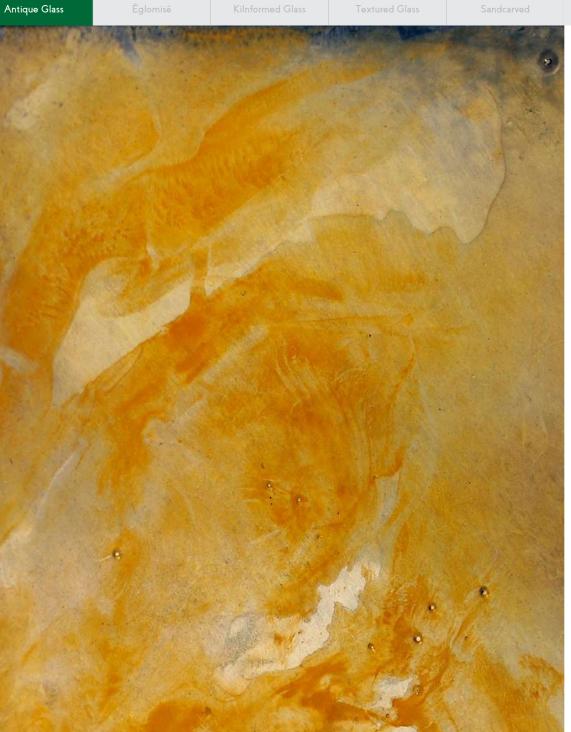

# Antique Glass

A series that evokes otherworldly glow. This collection features various design combinations, vintage lines, textures and patterns.

Antique Art Glass - 03

Antique Art Glass - 02

Antique Art Glass - 01