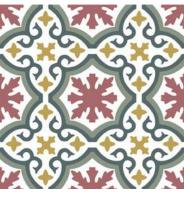

## Peranakan

For that nostalgic charm, select from our very own range of Peranakan Tile designs inspired by East Asian vintage deco. Each tile has a distinctive form, but every one can enliven any modern space.

### **TECHNICAL INFORMATION**

- Max Panel Size: 2m x 3m
- Thickness: Min. 5mm thick
- Customisation of designs possible

PC - 05

PC - 01

PC - 02

PC - 03

PC - 08

PC - 12