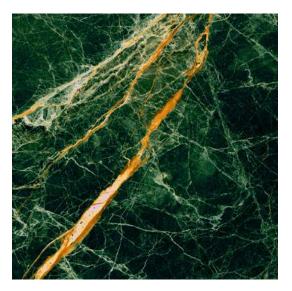

# Earth Tales Vol. II

Beautiful marble prints series with a European touch. Through this collection, Synergraphic captures the natural beauty of mineral crystals and stones and makes them available to the world of architecture and interiors in glass form.

- **Description:** High resolution graphic prints on glass
- Maximum Size: 1800 mm x 3600 mm. Larger custom sizes possible
- Thickness: Monolithic (6 / 8 / 10mm), Laminated (5+5 / 6+6mm)
- Technical Specs: Tempered or toughened glass conforming to BS EN 12150, BS EN 12150-1:2015, ANSI Z97.1-2015 and CPSC 16 CFR 1201 standards
- Viewing: 1-sided / 2-sided
- Surface Treatment: Polish / Matte
- Holes & Notches: Holes in tempered glass must be drilled before heat processing. Size of hole should be greater than or equal to the glass thickness and must be located with a minimum distance of 30mm from any edge.
- Notes: Glass configuration is to be advised depending on application and size of panel required.

- Suitable for interior and exterior applications
- Great substitute for real stone, especially for applications that require lightweight properties (e.g. skylights)
- Can be used in full length or • zoomed into preferred section to customize designs, sizes and layouts fitting to an application
- Extremely deep, vibrant colours
- High photo-quality prints
- Easy to clean and maintain
- Water, stain and scratch-resistant
- Durable, tested for no colour fading
- Heat resistant, suitable for applications such as backsplashes
- Highly functional and decorative