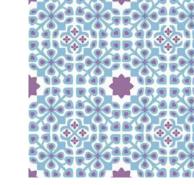

## Peranakan

For that nostalgic charm, select from our very own range of Peranakan Tile designs inspired by East Asian vintage deco. Each tile has a distinctive form, but every one can enliven any modern space.

### **TECHNICAL INFORMATION**

- Max Panel Size: 2m x 3m
- Thickness: Min. 5mm thick
- Customisation of designs possible

PC - 05

PC - 01

PC - 02

PC - 03

PC - 08

PC - 12