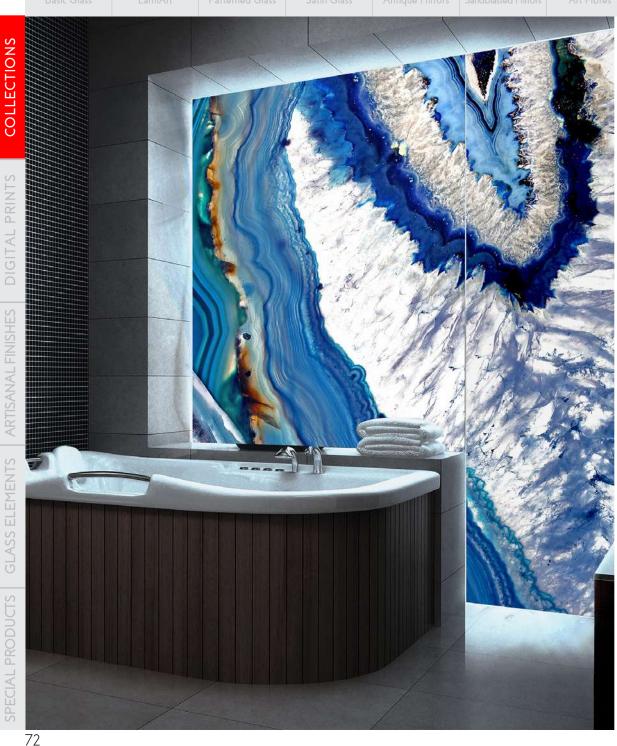

### Artisanal Finishes

Our wide range of handcrafted finishes from Gradient Mirrors to Chinoiserie provides a high sense of authenticity and art. Turn your spaces into hosts of works of art by creating artisanal surfaces.

# Antique Glass

A series that evokes otherworldly glow. This collection features various design combinations, vintage lines, textures and patterns.

Antique Art Glass - 03

Antique Art Glass - 02

Antique Art Glass - 01