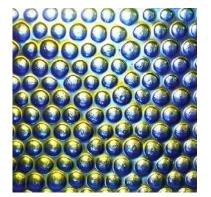

### Glass Balls

Glass or crystal glass cast into the shape of balls in modular units

## Glass Balls

Glass or crystal glass cast into the shape of balls in modular units that can be used for wall features, art installations, lighting or corporate gifts

#### CUSTOMISATION OPTIONS

- Dimensions
- Colors

#### ADDITIONAL FINISHING

- Engraving of text and graphics
- Surface treatment such as painting and mirroring

Clear

Organic

SPECIAL PRODUCTS

Bevelled Glass

Bevelled Glass

Clear and colored glass pieces with visibly decorative textured designs. Bevelled glass can also create a prism that refracts light and makes alluring color patterns. In modular units, these can be used as accents for door or window panels, or with mirror backing and artist-treatment for cladding on walls, counters, lighting features, furniture and more.