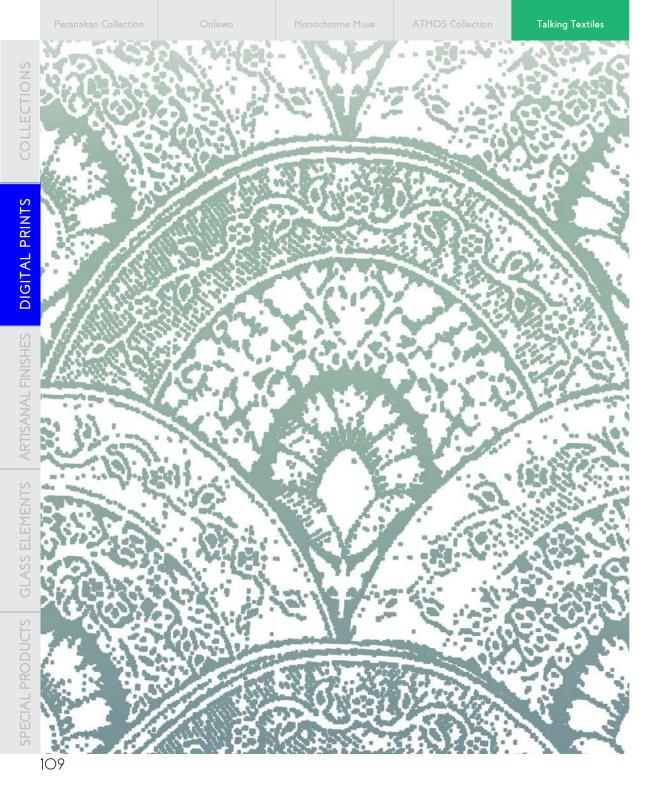

## Peranakan

For that nostalgic charm, select from our very own range of Peranakan Tile designs inspired by East Asian vintage deco. Each tile has a distinctive form, but every one can enliven any modern space.

### **TECHNICAL INFORMATION**

- Max Panel Size: 2m x 3m
- Thickness: Min. 5mm thick
- Customisation of designs possible

PC - 05

PC - 01

PC - 02

PC - 03

PC - 08

PC - 12