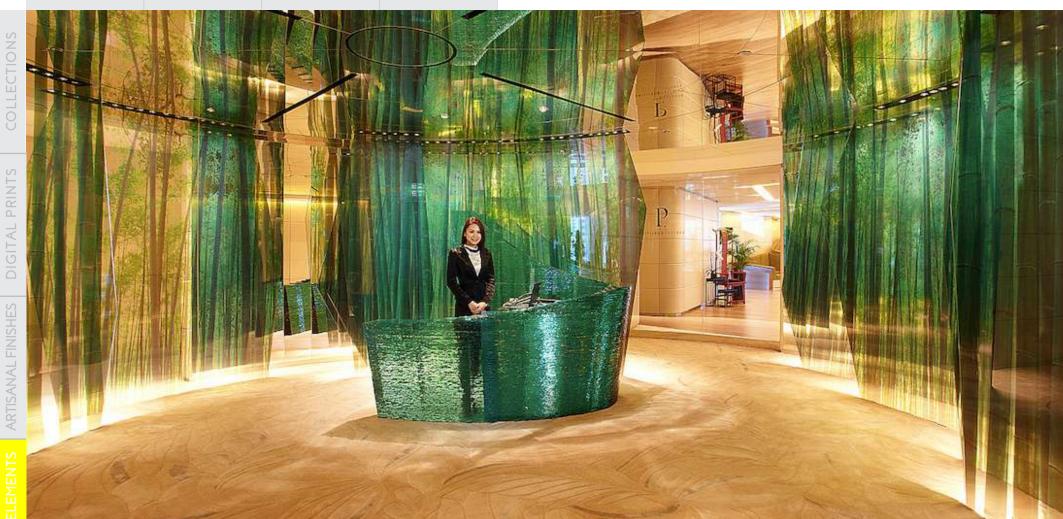

## Earth Tales Vol. I

Panels from the series are high quality prints laminated between 2 layers of glass, making them a wonderful substitute for real stone in applications requiring lightweight and backlit properties. Panels are also available for configuration in size, scale and orientation, as well as translucency and reflectivity, making them extremely versatile for a wide range of applications.

### HIGHLIGHTS

- Suitable for interior and exterior applications
- Great substitute for real stone, especially for applications that require lightweight properties (e.g. skylights) and backlit applications (e.g. bar counters, feature walls)
- Enjoy the full length of stone or zoom into your preferred section to customize designs, sizes and layouts that fit your application perfectly
- Extremely deep, vibrant colors
- Sharp lines
- High photo-quality prints
- Easy to clean and maintain
- Water, stain and scratch-resistant
- Durable, tested for no color fading