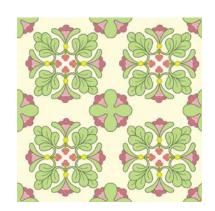

## Peranakan

For that nostalgic charm, select from our very own range of Peranakan Tile designs inspired by East Asian vintage deco. Each tile has a distinctive form, but every one can enliven any modern space.

### **TECHNICAL INFORMATION**

- Max Panel Size: 2m x 3m
- Thickness: Min. 5mm thick
- Customisation of designs possible

PC - 05

PC - 01

PC - 02

PC - 03

PC - 08

PC - 12