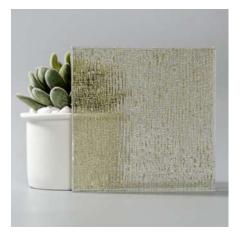

## METAL MESH SERIES

Mesh encapsulated in glass, creating raw industrial spaces to luxurious environments

1200 x 2600 mm

**Copper Bronze Mesh** 

**Copper Bronze Mesh Gradient** 

Silver Mesh Gradient

s LamiArt

### METAL SHEEN SERIES

Mesh encapsulated in glass, portraying perfect blend of function and decoration

MAX SHEET SIZE

1500 x 3000 mm

MIN THICKNESS

5 + 5 mm

Antique Mirrors Sandblasted Mirrors

**Aluminium Sheen S** 