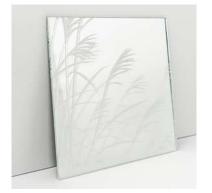

# Sandblasted Mirrors

Achieve and discover stylish designs with our sandblasted mirror selections. These etched mirror art provides privacy and discreet, recessed lighting. Perfect for feature walls, cabinets, bedhead and accent walls for all kinds of spaces.