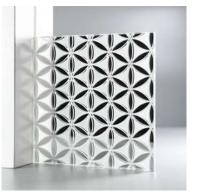

# Monochrome Muse

Our ritzy, geometric designs were inspired by Bridget Riley's Iconic Black and white art deco, pop-art fashion prints and the chic homes on Calabasas' hills. These patterns are also reminiscent of Japanese brick layouts and greek key patterns; giving it a contemporary-ornamental quality that is charming and glamorous.

This collection of 19 designs features directional overlays that can be applied to a large variety of spaces including wall features, screen, feature dividers, doors, and furniture. The names of the tiles reflect lavish charm. For instance, "West Egg" references the location of Jay Gatsby's mansion in The Great Gatsby Novel. It represents a recently acquired fortune.