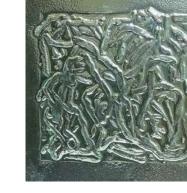

### Kilnformed Glass

Kiln formed glass is created using a warm glass working technique, which produces a variation of textures and patterns while the glass is warm and malleable.

Our range of kilnformed glass designs are suitable for partitions, furniture, water features, lightboxes, doors, ceilings, artworks, feature walls and can be tiled or used as entire panel. These can act as a canvas for additional paintwork in transparent, opaque, metallic or metalysed colors.

#### **TECHNICAL INFORMATION**

- Size: Customisable
- Thickness: 5mm 19mm, depending on panel size required
- Some designs have more relief than others

122

**GITAL PRINTS** 

**ARTISANAL FINISHES** 

DIGITAL PRINTS