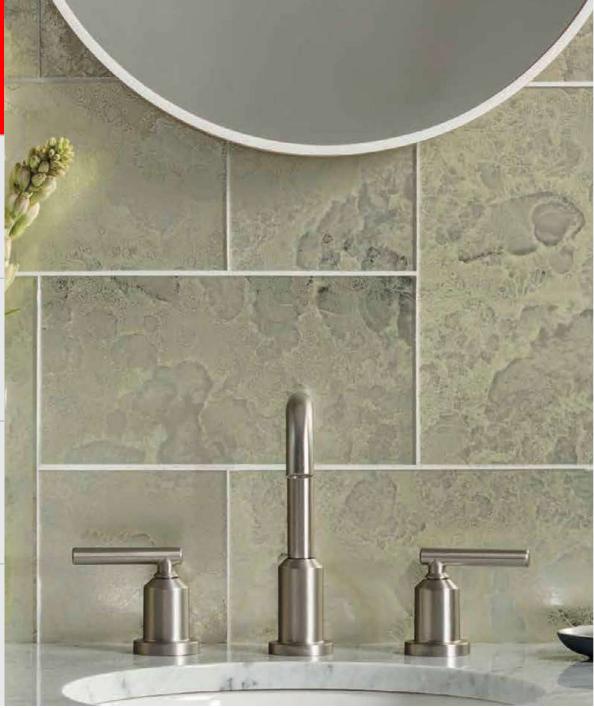

# Antique Mirrors

All our Antique Mirrors are handcrafted and imported from Siena, Italy. Each individual antique mirror, while similar in nature, is unique and suitable for endless applications. Available in panels, tiles and mosaic form.

### STANDARD ANTIQUE MIRRORS

- Sheet Size: 1200 x 2400mm
- Thickness: 3, 4, 5 or 6 mm
- Edge finishes: Flat Polish or Bevel
- Suitable for indoor use only
- Visual of full sheet available upon request

**ARTISANAL FINISHES** 