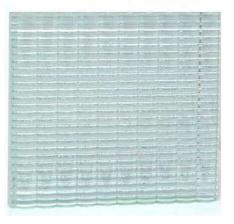

## Patterned Glass

Patterned Glass is made by pressing semi-molten glass between two metal rollers to imprint a pattern. It has texture on one side and is smooth on the reverse. It is lightweight, decorative, affordable highly functional in transmitting diffused light while maintaining privacy.

Different patterns create different levels of obscurity and privacy, giving it perfect functionality and versatile decoration for a wide range of applications. Additional processes of acid-etching, colouring, printing and laminating offer even greater possibilities in decoration and application.