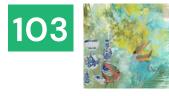

## Earth Tales Vol. I

Panels from the series are high quality prints laminated between 2 layers of glass, making them a wonderful substitute for real stone in applications requiring lightweight and backlit properties. Panels are also available for configuration in size, scale and orientation, as well as translucency and reflectivity, making them extremely versatile for a wide range of applications.

### SPECS

- High Resolution Graphic Interlayer
  laminated between two pieces of glass
- Maximum size: 1570 mm x Length; Larger custom sizes to enquire
- Thickness: Min. 5+5mm
- Material: Tempered/Non-tempered,
  Clear/low-iron glass

#### CONFIGURATIONS

- Two-sided view for doors and partitions: Transparent, Translucent
- One-sided view for backlit; Translucent
- One-sided view for cladding on wall: Opaque/ Reflective (Mirror-back)

### HIGHLIGHTS

- Suitable for interior and exterior applications
- Great substitute for real stone, especially for applications that require lightweight properties (e.g. skylights) and backlit applications (e.g. bar counters, feature walls)
- Enjoy the full length of stone or zoom into your preferred section to customize designs, sizes and layouts that fit your application perfectly
- Extremely deep, vibrant colors
- Sharp lines
- High photo-quality prints
- Easy to clean and maintain
- Water, stain and scratch-resistant
- Durable, tested for no color fading