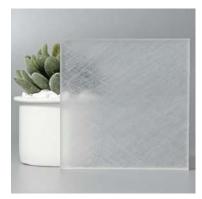

## Patterned Glass

Patterned Glass is made by pressing semi-molten glass between two metal rollers to imprint a pattern. It has texture on one side and is smooth on the reverse. It is lightweight, decorative, affordable highly functional in transmitting diffused light while maintaining privacy.

Different patterns create different levels of obscurity and privacy, giving it perfect functionality and versatile decoration for a wide range of applications. Additional processes of acid-etching, colouring, printing and laminating offer even greater possibilities in decoration and application.