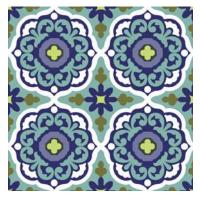

## Peranakan

For that nostalgic charm, select from our very own range of Peranakan Tile designs inspired by East Asian vintage deco. Each tile has a distinctive form, but every one can enliven any modern space.

### **TECHNICAL INFORMATION**

- Max Panel Size: 2m x 3m
- Thickness: Min. 5mm thick
- Customisation of designs possible

PC - 05

PC - 01

PC - 02

PC - 03

PC - 08

PC - 12