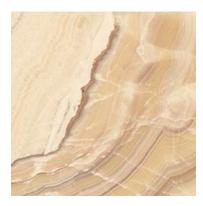

# Earth Tales Vol. II

Beautiful marble prints series with a European touch. Through this collection, Synergraphic captures the natural beauty of mineral crystals and stones and makes them available to the world of architecture and interiors in glass form.

- **Description:** High resolution graphic prints on glass
- Maximum Size: 1800 mm x 3600 mm. Larger custom sizes possible
- Thickness: Monolithic (6 / 8 / 10mm), Laminated (5+5 / 6+6mm)
- Technical Specs: Tempered or toughened glass conforming to BS EN 12150, BS EN 12150-1:2015, ANSI Z97.1-2015 and CPSC 16 CFR 1201 standards
- Viewing: 1-sided / 2-sided
- Surface Treatment: Polish / Matte
- Holes & Notches: Holes in tempered glass must be drilled before heat processing. Size of hole should be greater than or equal to the glass thickness and must be located with a minimum distance of 30mm from any edge.
- Notes: Glass configuration is to be advised depending on application and size of panel required.

- Suitable for interior and exterior applications
- Great substitute for real stone, especially for applications that require lightweight properties (e.g. skylights)
- Can be used in full length or • zoomed into preferred section to customize designs, sizes and layouts fitting to an application
- Extremely deep, vibrant colours
- High photo-quality prints
- Easy to clean and maintain
- Water, stain and scratch-resistant
- Durable, tested for no colour fading
- Heat resistant, suitable for applications such as backsplashes
- Highly functional and decorative