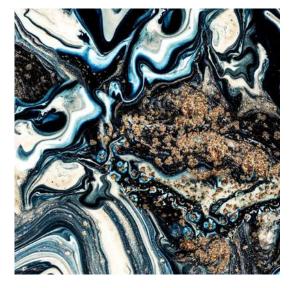

# Earth Tales Vol. II

Beautiful marble prints series with a European touch. Through this collection, Synergraphic captures the natural beauty of mineral crystals and stones and makes them available to the world of architecture and interiors in glass form.

### ITALIAN SOUL

A collection of natural stone prints characterized by uncommon color palette and otherworldly patterns tipped with a rustic touch. The Italian Soul embodies the Renaissance era in art form, displaying a vivid transiting line between classical and modernity. Each design in this collection portrays an awesome war between the vintage and the new, the past and the future, the medieval and the millennial.