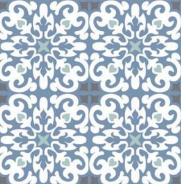

## Peranakan

For that nostalgic charm, select from our very own range of Peranakan Tile designs inspired by East Asian vintage deco. Each tile has a distinctive form, but every one can enliven any modern space.

### **TECHNICAL INFORMATION**

- Max Panel Size: 2m x 3m
- Thickness: Min. 5mm thick
- Customisation of designs possible

PC - 05

PC - 01

PC - 02

PC - 03

PC - 08

PC - 12