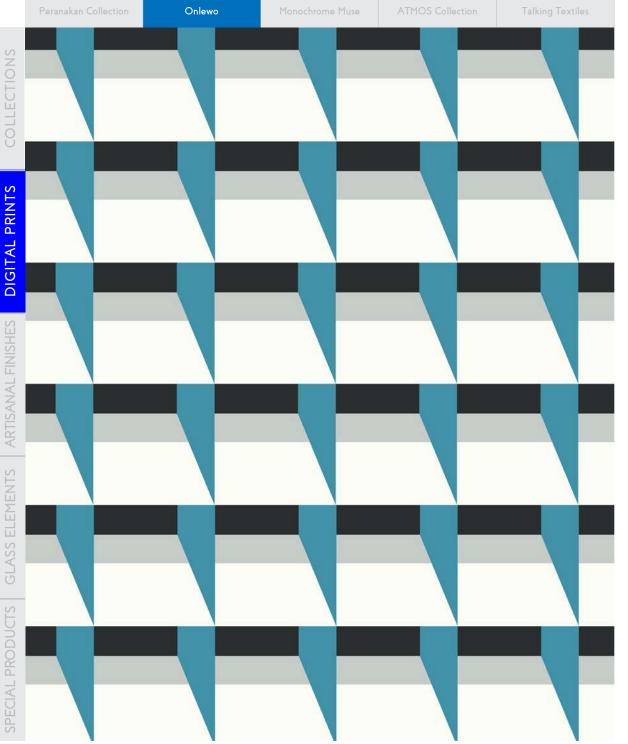

## Onlewo

Onlewo is an established Singaporean design studio that often collaborates with local designers to create a bespoke range of prints on various home decor items, from wallpapers to placemats. Synergraphic in partnership with Onlewo brings you the rich Singaporean heritage in glass.

## MY HOME SERIES

My Home design is inspired by public housing facade in Singapore. Mr Tay was inspired by his fond memory of Chingay parade passing by at Block 1 Cantonment flat which is now The Pinnacle@Duxton.

Drawn to the clean lines and geometric pattern of our HDB flats, this collection of patterns mirror the many faces of our HDB blocks in Singapore that played a key role in our nation building. kan Collection

Onlewo Mor

Muse ATMOS Collect

king Textiles

My Home: Blk 1

My Home: Blk 2

My Home: Blk 3