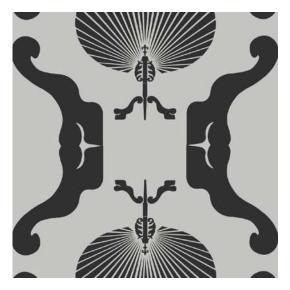

## Peranakan

For that nostalgic charm, select from our very own range of Peranakan Tile designs inspired by East Asian vintage deco. Each tile has a distinctive form, but every one can enliven any modern space.

### **TECHNICAL INFORMATION**

- Max Panel Size: 2m x 3m
- Thickness: Min. 5mm thick
- Customisation of designs possible

PC - 05

PC - 01

PC - 02

PC - 03

PC - 08

PC - 12