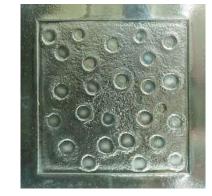

### Kilnformed Glass

Kiln formed glass is created using a warm glass working technique, which produces a variation of textures and patterns while the glass is warm and malleable.

Our range of kilnformed glass designs are suitable for partitions, furniture, water features, lightboxes, doors, ceilings, artworks, feature walls and can be tiled or used as entire panel. These can act as a canvas for additional paintwork in transparent, opaque, metallic or metalysed colors.

#### **TECHNICAL INFORMATION**

- Size: Customisable
- Thickness: 5mm 19mm, depending on panel size required
- Some designs have more relief than others

122

**GITAL PRINTS** 

**ARTISANAL FINISHES** 

DIGITAL PRINTS