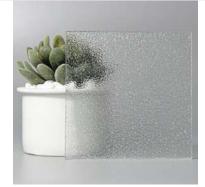

## Patterned Glass

Patterned Glass is made by pressing semi-molten glass between two metal rollers to imprint a pattern. It has texture on one side and is smooth on the reverse. It is lightweight, decorative, affordable highly functional in transmitting diffused light while maintaining privacy.

Different patterns create different levels of obscurity and privacy, giving it perfect functionality and versatile decoration for a wide range of applications. Additional processes of acid-etching, colouring, printing and laminating offer even greater possibilities in decoration and application.