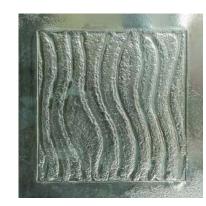

### Kilnformed Glass

Kiln formed glass is created using a warm glass working technique, which produces a variation of textures and patterns while the glass is warm and malleable.

Our range of kilnformed glass designs are suitable for partitions, furniture, water features, lightboxes, doors, ceilings, artworks, feature walls and can be tiled or used as entire panel. These can act as a canvas for additional paintwork in transparent, opaque, metallic or metalysed colors.

#### **TECHNICAL INFORMATION**

- Size: Customisable
- Thickness: 5mm 19mm, depending on panel size required
- Some designs have more relief than others

122

**GITAL PRINTS** 

**ARTISANAL FINISHES** 

DIGITAL PRINTS