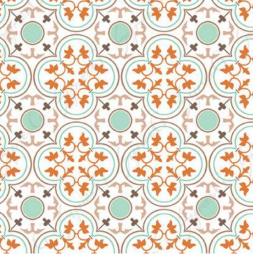

## Peranakan

For that nostalgic charm, select from our very own range of Peranakan Tile designs inspired by East Asian vintage deco. Each tile has a distinctive form, but every one can enliven any modern space.

### **TECHNICAL INFORMATION**

- Max Panel Size: 2m x 3m
- Thickness: Min. 5mm thick
- Customisation of designs possible

PC - 05

PC - 01

PC - 02

PC - 03

PC - 08

PC - 12