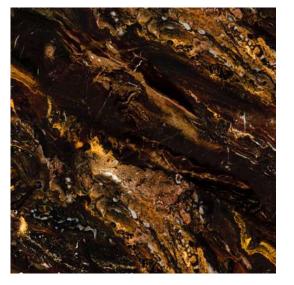

# Earth Tales Vol. II

Beautiful marble prints series with a European touch. Through this collection, Synergraphic captures the natural beauty of mineral crystals and stones and makes them available to the world of architecture and interiors in glass form.

### ITALIAN SOUL

A collection of natural stone prints characterized by uncommon color palette and otherworldly patterns tipped with a rustic touch. The Italian Soul embodies the Renaissance era in art form, displaying a vivid transiting line between classical and modernity. Each design in this collection portrays an awesome war between the vintage and the new, the past and the future, the medieval and the millennial.