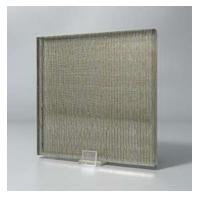

## METAL MESH SERIES

Mesh encapsulated in glass, creating raw industrial spaces to luxurious environments

1200 x 2600 mm

**Copper Bronze Mesh** 

**Copper Bronze Mesh Gradient** 

Silver Mesh Gradient

s LamiArt