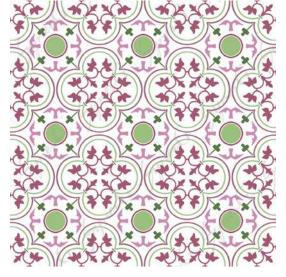

## Peranakan

For that nostalgic charm, select from our very own range of Peranakan Tile designs inspired by East Asian vintage deco. Each tile has a distinctive form, but every one can enliven any modern space.

### **TECHNICAL INFORMATION**

- Max Panel Size: 2m x 3m
- Thickness: Min. 5mm thick
- Customisation of designs possible

PC - 05

PC - 01

PC - 02

PC - 03

PC - 08

PC - 12