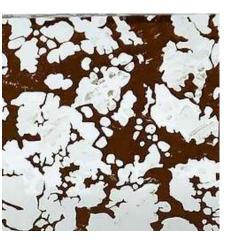

# Antique Mirrors

All our Antique Mirrors are handcrafted and imported from Siena, Italy. Each individual antique mirror, while similar in nature, is unique and suitable for endless applications. Available in panels, tiles and mosaic form.

### MOSAIC ANTIQUE MIRRORS

Our antique mirror series is also available in mosaic tiles that are assembled in panels. These can be used for decorative purposes or can function to cover flat or curved surfaces, pillars and sculptures. They can be manufactured in a wide range of colours, cuts and sizes.