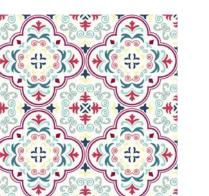

## Peranakan

For that nostalgic charm, select from our very own range of Peranakan Tile designs inspired by East Asian vintage deco. Each tile has a distinctive form, but every one can enliven any modern space.

### **TECHNICAL INFORMATION**

- Max Panel Size: 2m x 3m
- Thickness: Min. 5mm thick
- Customisation of designs possible

PC - 05

PC - 01

PC - 02

PC - 03

PC - 08

PC - 12