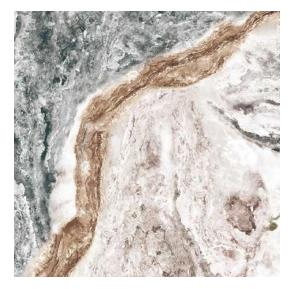

# Earth Tales Vol. II

Beautiful marble prints series with a European touch. Through this collection, Synergraphic captures the natural beauty of mineral crystals and stones and makes them available to the world of architecture and interiors in glass form.

- **Description:** High resolution graphic prints on glass
- Maximum Size: 1800 mm x 3600 mm. Larger custom sizes possible
- Thickness: Monolithic (6 / 8 / 10mm), Laminated (5+5 / 6+6mm)
- Technical Specs: Tempered or toughened glass conforming to BS EN 12150, BS EN 12150-1:2015, ANSI Z97.1-2015 and CPSC 16 CFR 1201 standards
- Viewing: 1-sided / 2-sided
- Surface Treatment: Polish / Matte
- Holes & Notches: Holes in tempered glass must be drilled before heat processing. Size of hole should be greater than or equal to the glass thickness and must be located with a minimum distance of 30mm from any edge.
- Notes: Glass configuration is to be advised depending on application and size of panel required.

- Suitable for interior and exterior applications
- Great substitute for real stone, especially for applications that require lightweight properties (e.g. skylights)
- Can be used in full length or • zoomed into preferred section to customize designs, sizes and layouts fitting to an application
- Extremely deep, vibrant colours
- High photo-quality prints
- Easy to clean and maintain
- Water, stain and scratch-resistant
- Durable, tested for no colour fading
- Heat resistant, suitable for applications such as backsplashes
- Highly functional and decorative