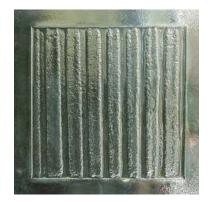

## Textured Glass

This collection's cool frosty finish makes it perfect for areas requiring privacy, such as dividers, screens or doors. These are perfect even as table tops or furniture inserts. Varied textures were created by using sand to etch glass panels

#### **TECHNICAL INFORMATION**

- Max panel size: 2m x 3m
- Thickness: 5mm 19mm, depending on panel size required
- Can be tempered

SPECIAL PRODUCTS

DIGITAL PRINTS

**ARTISANAL FINISHES** 

Crater

Dent

Mesh