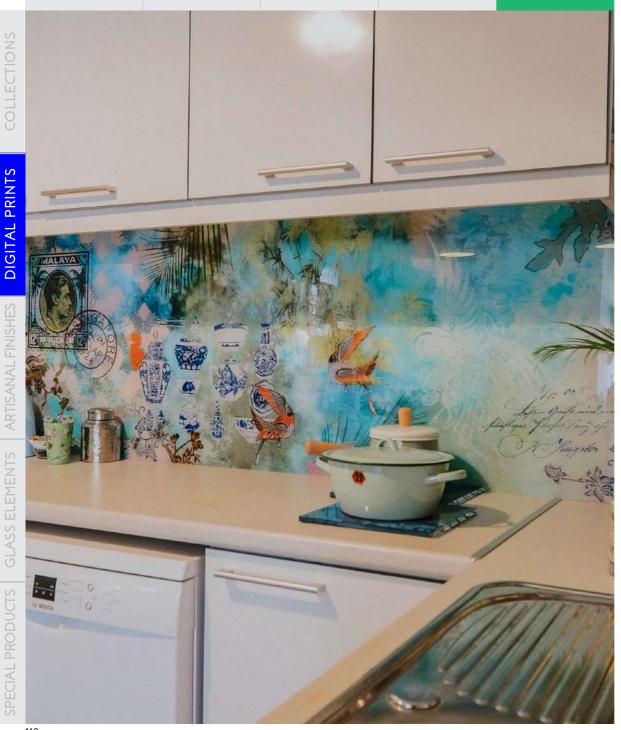

### SINGAPORE TREASURES SERIES

Singapore Treasures is an original artwork created by Deborah McKellar of Talking Textiles, made available as a feature right in your own kitchen.

Singapore Treasures backsplash features elements that hark back to the Straits Settlements, a group of British territories in Southeast Asia. Singapore became part of the Straits Settlements in 1826, before it was named a Crown colony in 1867. Singapore grew exponentially during this time, establishing itself as an important trading post and welcoming an influx of immigrants from all over the world seeking a brighter future.

The Straits Settlements stamp in this artwork is based on an actual postage stamp in circulation from 1937 to 1941. Featuring King George VI, this is the last stamp series of the Straits Settlements. The abstract blue, watery splashes of ink in the backsplash design evoke the sea and the surrounding waters, which made Singapore flourish as an island entrepôt in the early days. The story of European explorers arriving on the tropical island of Singapore with all its beautiful flora and fauna is expressed through this artwork.

#### TECHNICAL INFORMATION

- Max Panel Size: 2m x 3m
- • Thickness: Min. 5mm
- Direct print on back surface of glass

kan Collection

vo Monochrome Muse

se ATMOS Collection

Talking Textiles

1 A THE STREET -57

Singapore Treasures