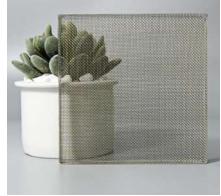

### METAL SHEEN SERIES

Mesh encapsulated in glass, portraying perfect blend of function and decoration

MAX SHEET SIZE

1500 x 3000 mm

MIN THICKNESS

5 + 5 mm

Antique Mirrors Sandblasted Mirrors

**Aluminium Sheen S** 

Copper Sheen M

Copper Sheen S

Bronze Sheen L

**Bronze Sheen M** 

**Bronze Sheen S** 

COLLECTIONS

DIGITAL PRINTS

**ARTISANAL FINISHES** 