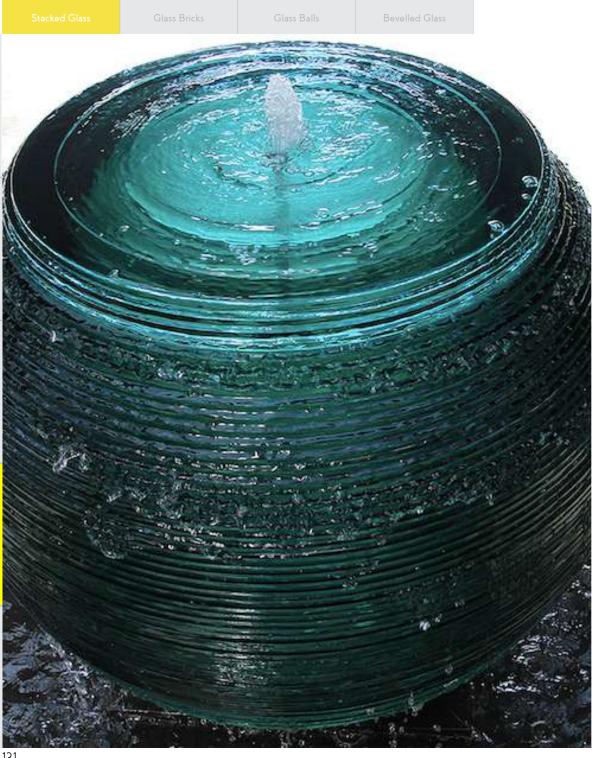

## Sandcarved

Sand carved glass selection for the very best unique handmade pieces

Stacked Glass

Glass cut, layered and glued into sculptural forms and panels

## Stacked Glass

Glass cut, layered and glued into sculptural forms and panels that can be used for wall features, water features, reception counters, furniture and more. They are perfect for outdoor applications, in particular as water features.

#### TECHNICAL INFORMATION

- Speak to our design and engineering team to customise a feature, complete with lighting and water system components if required
- Can be backlit, or colored / mirrored

#### CUSTOMISATION OPTIONS

- Dimensions
- Form
- Colors
- Sculptural profile / Edging

DIGITAL PRINTS

|                    | Stacked Glass | Glass Bricks | Glass Balls | Bevelled Glass |    |
|--------------------|---------------|--------------|-------------|----------------|----|
| COLLECTIONS        |               |              |             |                |    |
| DIGITAL PRINTS     |               |              |             |                |    |
| ARTISANAL FINISHES |               |              |             |                |    |
| GLASS ELEMENTS     |               |              | 01          |                | 02 |