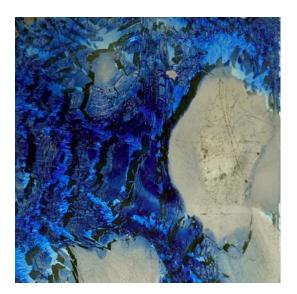

## Textured Glass

This collection's cool frosty finish makes it perfect for areas requiring privacy, such as dividers, screens or doors. These are perfect even as table tops or furniture inserts. Varied textures were created by using sand to etch glass panels

#### **TECHNICAL INFORMATION**

- Max panel size: 2m x 3m
- Thickness: 5mm 19mm, depending on panel size required
- Can be tempered

SPECIAL PRODUCTS

DIGITAL PRINTS

**ARTISANAL FINISHES** 

Crater

Dent

Mesh

Paper

Swirl

Worm