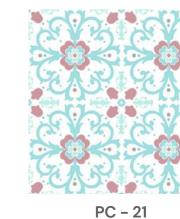

## Peranakan

For that nostalgic charm, select from our very own range of Peranakan Tile designs inspired by East Asian vintage deco. Each tile has a distinctive form, but every one can enliven any modern space.

### **TECHNICAL INFORMATION**

- Max Panel Size: 2m x 3m
- Thickness: Min. 5mm thick
- Customisation of designs possible

PC - 05

PC - 01

PC - 02

PC - 03

PC - 08

PC - 12