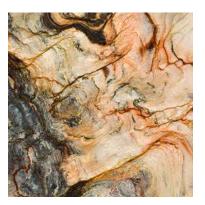

# Earth Tales Vol. II

Beautiful marble prints series with a European touch. Through this collection, Synergraphic captures the natural beauty of mineral crystals and stones and makes them available to the world of architecture and interiors in glass form.

- **Description:** High resolution graphic prints on glass
- Maximum Size: 1800 mm x 3600 mm. Larger custom sizes possible
- Thickness: Monolithic (6 / 8 / 10mm), Laminated (5+5 / 6+6mm)
- Technical Specs: Tempered or toughened glass conforming to BS EN 12150, BS EN 12150-1:2015, ANSI Z97.1-2015 and CPSC 16 CFR 1201 standards
- Viewing: 1-sided / 2-sided
- Surface Treatment: Polish / Matte
- Holes & Notches: Holes in tempered glass must be drilled before heat processing. Size of hole should be greater than or equal to the glass thickness and must be located with a minimum distance of 30mm from any edge.
- Notes: Glass configuration is to be advised depending on application and size of panel required.

- Suitable for interior and exterior applications
- Great substitute for real stone, especially for applications that require lightweight properties (e.g. skylights)
- Can be used in full length or • zoomed into preferred section to customize designs, sizes and layouts fitting to an application
- Extremely deep, vibrant colours
- High photo-quality prints
- Easy to clean and maintain
- Water, stain and scratch-resistant
- Durable, tested for no colour fading
- Heat resistant, suitable for applications such as backsplashes
- Highly functional and decorative