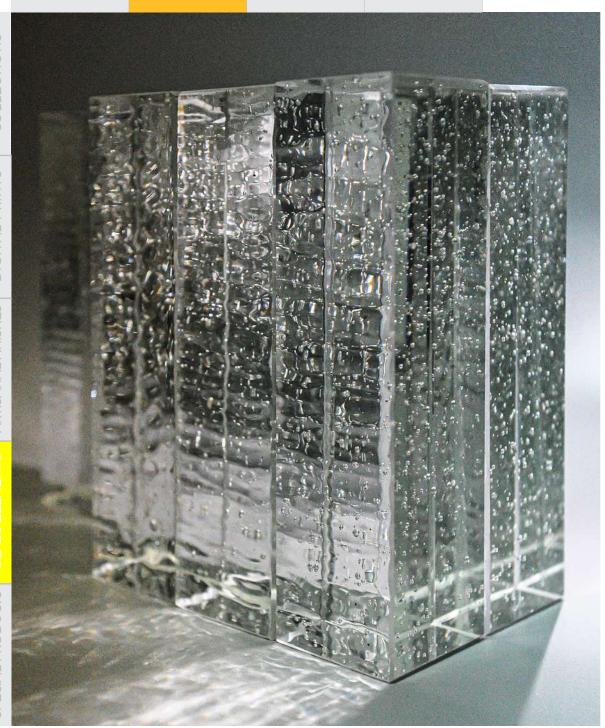

## Glass Bricks

Glass pieces that can be stacked in their modular units into indoor or outdoor features

### Glass Bricks

Glass elements that can be stacked in their modular units into indoor or outdoor features such as lighting columns, counters, partitions, walls and more.

#### **TECHNICAL INFORMATION**

- Glass cast into a variety of solid and regular forms
- Installation method to be advised by our Project &
  Engineering team, depending on your overall size, brick
  selection and application

#### CUSTOMISATION OPTIONS

Dimensions

•

- Colors (Plain or mixed)
- Forms / Shapes

#### ADDITIONAL FINISHING

- Engraving of text and graphics
- Surface treatment such as painting, mirroring and texturing
- Drilling holes

ked Glass

Bricks

Glass ABalls Be

Bevelled Glass