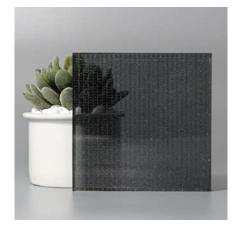

## Basic Glass

Essentially super smooth and translucent in nature. Our Basic Glass can be used for both aesthetic and functional purposes. It is popular for residential spaces as it allows seeing out while allowing light in. Our collection of Basic Glass can be clear, extra-clear or colored.

DIGITAL PRINTS

**ARTISANAL FINISHES** 

**Bronze Transparent** 

**Bronze Mirror** 

**Copper Transparent** 

**Copper Mirror** 

**Gray Transparent** 

**X-Clear Transparent** 

**Gray Mirror** 

**X-Clear Mirror** 

**Clear Transparent** 

**Gold Mirror** 

**Clear Mirror** 

COLLECTIONS

DIGITAL PRINTS

THE REAL PROPERTY OF THE PROPERTY OF THE REAL PROPE