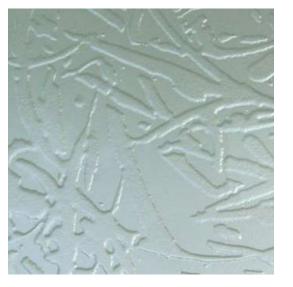

## Textured Glass

This collection's cool frosty finish makes it perfect for areas requiring privacy, such as dividers, screens or doors. These are perfect even as table tops or furniture inserts. Varied textures were created by using sand to etch glass panels

#### **TECHNICAL INFORMATION**

- Max panel size: 2m x 3m
- Thickness: 5mm 19mm, depending on panel size required
- Can be tempered

SPECIAL PRODUCTS

DIGITAL PRINTS

**ARTISANAL FINISHES** 

Crater

Dent

Mesh

Paper

Swirl

Worm