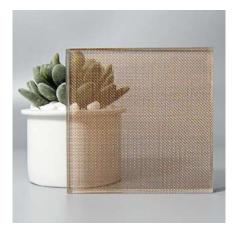

## METAL MESH SERIES

Mesh encapsulated in glass, creating raw industrial spaces to luxurious environments

1200 x 2600 mm

**Copper Bronze Mesh** 

**Copper Bronze Mesh Gradient** 

Silver Mesh Gradient

s LamiArt