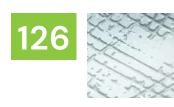

### Eco Glass

Strong and Beautiful Recycled Glass. Eco glass has a unique surface that is strong and smooth. They are non reflective and suitable for counter-tops and the lining of indoor and outdoor flooring.

- Standard Slab Size: 1200 x 2400mm, 1400 x 3000mm
- Thickness of Slab: 20mm or 30mm

Antique Mirrors Sandblasted Mirrors

DIGITAL PRINTS

**ARTISANAL FINISHES** 

Antartica

Aquamarine

Ash White

Azurite