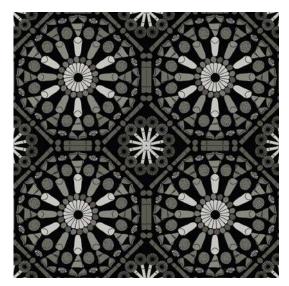

# Monochrome Muse

Our ritzy, geometric designs were inspired by Bridget Riley's Iconic Black and white art deco, pop-art fashion prints and the chic homes on Calabasas' hills. These patterns are also reminiscent of Japanese brick layouts and greek key patterns; giving it a contemporary-ornamental quality that is charming and glamorous.

This collection of 19 designs features directional overlays that can be applied to a large variety of spaces including wall features, screen, feature dividers, doors, and furniture. The names of the tiles reflect lavish charm. For instance, "West Egg" references the location of Jay Gatsby's mansion in The Great Gatsby Novel. It represents a recently acquired fortune.