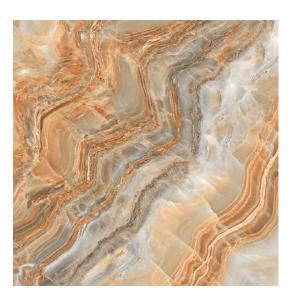

# Earth Tales Vol. II

Beautiful marble prints series with a European touch. Through this collection, Synergraphic captures the natural beauty of mineral crystals and stones and makes them available to the world of architecture and interiors in glass form.

- **Description:** High resolution graphic prints on glass
- Maximum Size: 1800 mm x 3600 mm. Larger custom sizes possible
- Thickness: Monolithic (6 / 8 / 10mm), Laminated (5+5 / 6+6mm)
- Technical Specs: Tempered or toughened glass conforming to BS EN 12150, BS EN 12150-1:2015, ANSI Z97.1-2015 and CPSC 16 CFR 1201 standards
- Viewing: 1-sided / 2-sided
- Surface Treatment: Polish / Matte
- Holes & Notches: Holes in tempered glass must be drilled before heat processing. Size of hole should be greater than or equal to the glass thickness and must be located with a minimum distance of 30mm from any edge.
- Notes: Glass configuration is to be advised depending on application and size of panel required.

- Suitable for interior and exterior applications
- Great substitute for real stone, especially for applications that require lightweight properties (e.g. skylights)
- Can be used in full length or • zoomed into preferred section to customize designs, sizes and layouts fitting to an application
- Extremely deep, vibrant colours
- High photo-quality prints
- Easy to clean and maintain
- Water, stain and scratch-resistant
- Durable, tested for no colour fading
- Heat resistant, suitable for applications such as backsplashes
- Highly functional and decorative