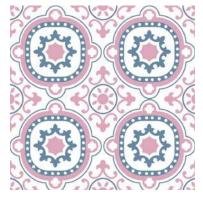

## Peranakan

For that nostalgic charm, select from our very own range of Peranakan Tile designs inspired by East Asian vintage deco. Each tile has a distinctive form, but every one can enliven any modern space.

### **TECHNICAL INFORMATION**

- Max Panel Size: 2m x 3m
- Thickness: Min. 5mm thick
- Customisation of designs possible

PC - 05

PC - 01

PC - 02

PC - 03

PC - 08

PC - 12