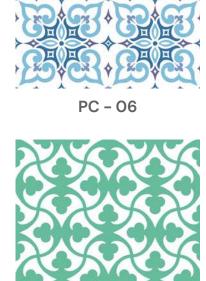

## Peranakan

For that nostalgic charm, select from our very own range of Peranakan Tile designs inspired by East Asian vintage deco. Each tile has a distinctive form, but every one can enliven any modern space.

### **TECHNICAL INFORMATION**

- Max Panel Size: 2m x 3m
- Thickness: Min. 5mm thick
- Customisation of designs possible

PC - 05

PC - 01

PC - 02

PC - 03

PC - 08

PC - 12