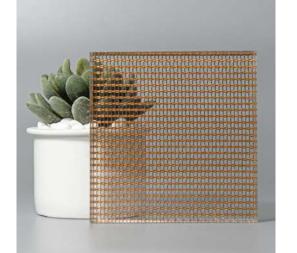

## METAL MESH SERIES

Mesh encapsulated in glass, creating raw industrial spaces to luxurious environments

1200 x 2600 mm

**Copper Bronze Mesh** 

**Copper Bronze Mesh Gradient** 

Silver Mesh Gradient

s LamiArt