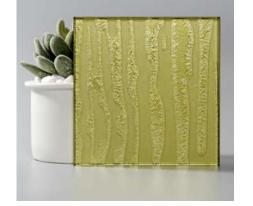

Art Fibres

Noir

Pure

Mist

Mercury

Caves

GLASS ELEMEN

SPECIAL PRODUCTS GLA

## Art Fibres

Digitally printed fabric designs. The soft character of fabric beautifully represented on glass. The designs under this collection is perfect to give that gentle atmosphere of fabric and the strength of glass to your interiors. rt Patterned C