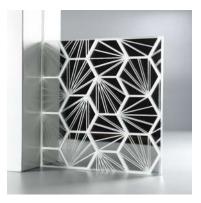

### Kilnformed Glass

Kiln formed glass is created using a warm glass working technique, which produces a variation of textures and patterns while the glass is warm and malleable.

Our range of kilnformed glass designs are suitable for partitions, furniture, water features, lightboxes, doors, ceilings, artworks, feature walls and can be tiled or used as entire panel. These can act as a canvas for additional paintwork in transparent, opaque, metallic or metalysed colors.