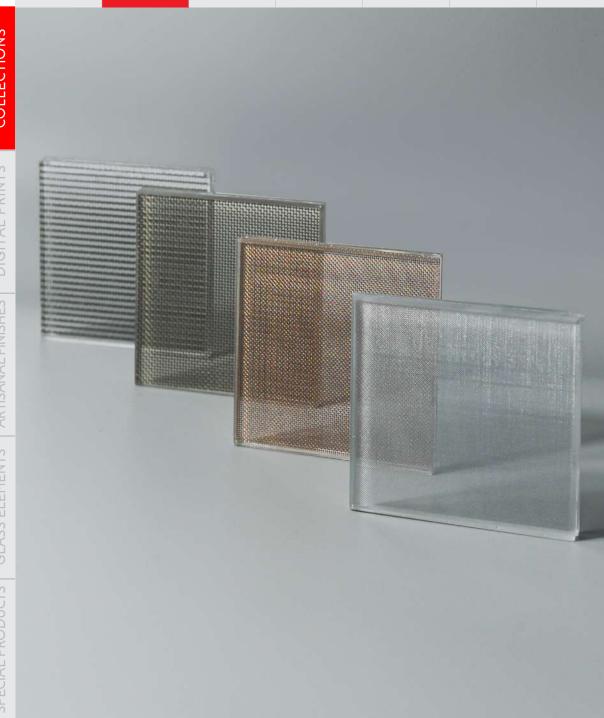

## METAL MESH SERIES

Mesh encapsulated in glass, creating raw industrial spaces to luxurious environments

1200 x 2600 mm

**Copper Bronze Mesh** 

**Copper Bronze Mesh Gradient** 

Silver Mesh Gradient

s LamiArt

### METAL SHEEN SERIES

Mesh encapsulated in glass, portraying perfect blend of function and decoration

MAX SHEET SIZE

1500 x 3000 mm

MIN THICKNESS

5 + 5 mm

Antique Mirrors Sandblasted Mirrors

**Aluminium Sheen S** 