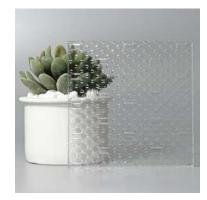

## Patterned Glass

Patterned Glass is made by pressing semi-molten glass between two metal rollers to imprint a pattern. It has texture on one side and is smooth on the reverse. It is lightweight, decorative, affordable highly functional in transmitting diffused light while maintaining privacy.

Different patterns create different levels of obscurity and privacy, giving it perfect functionality and versatile decoration for a wide range of applications. Additional processes of acid-etching, colouring, printing and laminating offer even greater possibilities in decoration and application.