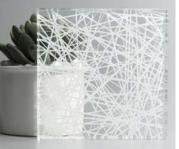

## Patternead Glass

Decorative patterns and textures for privacy and lighting control

## Patterned Glass

Patterned Glass is made by pressing semi-molten glass between two metal rollers to imprint a pattern. It has texture on one side and is smooth on the reverse. It is lightweight, decorative, affordable highly functional in transmitting diffused light while maintaining privacy.

Different patterns create different levels of obscurity and privacy, giving it perfect functionality and versatile decoration for a wide range of applications. Additional processes of acid-etching, colouring, printing and laminating offer even greater possibilities in decoration and application.