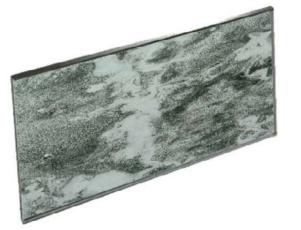

# Antique Mirrors

All our Antique Mirrors are handcrafted and imported from Siena, Italy. Each individual antique mirror, while similar in nature, is unique and suitable for endless applications. Available in panels, tiles and mosaic form.

### STANDARD ANTIQUE MIRRORS

- Sheet Size: 1200 x 2400mm
- Thickness: 3, 4, 5 or 6 mm
- Edge finishes: Flat Polish or Bevel
- Suitable for indoor use only
- Visual of full sheet available upon request

**ARTISANAL FINISHES** 