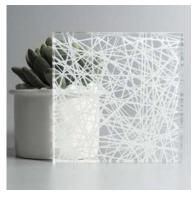

## Patternead Glass

Decorative patterns and textures for privacy and lighting control

## Patterned Glass

Patterned Glass is made by pressing semi-molten glass between two metal rollers to imprint a pattern. It has texture on one side and is smooth on the reverse. It is lightweight, decorative, affordable highly functional in transmitting diffused light while maintaining privacy.

Different patterns create different levels of obscurity and privacy, giving it perfect functionality and versatile decoration for a wide range of applications. Additional processes of acid-etching, colouring, printing and laminating offer even greater possibilities in decoration and application.