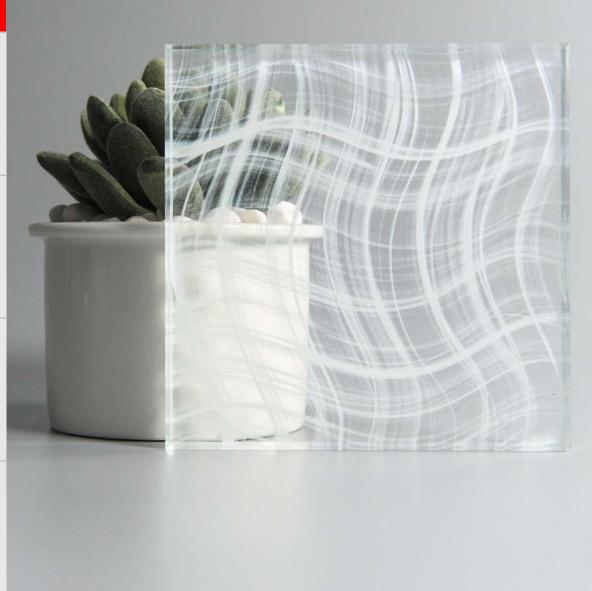

## Patterned Glass

Patterned Glass is made by pressing semi-molten glass between two metal rollers to imprint a pattern. It has texture on one side and is smooth on the reverse. It is lightweight, decorative, affordable highly functional in transmitting diffused light while maintaining privacy.

Different patterns create different levels of obscurity and privacy, giving it perfect functionality and versatile decoration for a wide range of applications. Additional processes of acid-etching, colouring, printing and laminating offer even greater possibilities in decoration and application.

#### TECHNICAL INFORMATION

- Sheet Size: 1800 x 2400mm
- Thickness: Ranges from 5 to 7mm

#### ADDITIONAL FINISHING OPTIONS

- Lamination (With Clear/ Tinted Glass/ Mirrors)
- Colours (Full or Gradient, Translucency customisable)
- Artist-applied effects

Patterned Glass

Antique Mirrors Sandblasted Mirrors