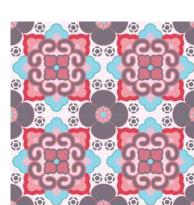

## Peranakan

For that nostalgic charm, select from our very own range of Peranakan Tile designs inspired by East Asian vintage deco. Each tile has a distinctive form, but every one can enliven any modern space.

### **TECHNICAL INFORMATION**

- Max Panel Size: 2m x 3m
- Thickness: Min. 5mm thick
- Customisation of designs possible

PC - 05

PC - 01

PC - 02

PC - 03

PC - 08

PC - 12