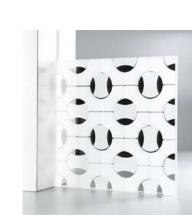

## Peranakan

For that nostalgic charm, select from our very own range of Peranakan Tile designs inspired by East Asian vintage deco. Each tile has a distinctive form, but every one can enliven any modern space.

### **TECHNICAL INFORMATION**

- Max Panel Size: 2m x 3m
- Thickness: Min. 5mm thick
- Customisation of designs possible

PC - 05

PC - 01

PC - 02

PC - 03

PC - 08

PC - 12