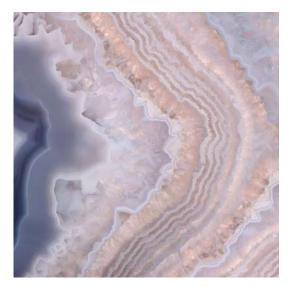

# Earth Tales Vol. II

Beautiful marble prints series with a European touch. Through this collection, Synergraphic captures the natural beauty of mineral crystals and stones and makes them available to the world of architecture and interiors in glass form.

### ITALIAN SOUL

A collection of natural stone prints characterized by uncommon color palette and otherworldly patterns tipped with a rustic touch. The Italian Soul embodies the Renaissance era in art form, displaying a vivid transiting line between classical and modernity. Each design in this collection portrays an awesome war between the vintage and the new, the past and the future, the medieval and the millennial.