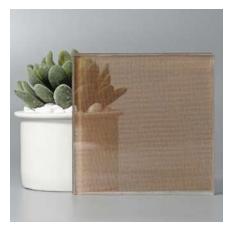

## METAL MESH SERIES

Mesh encapsulated in glass, creating raw industrial spaces to luxurious environments

1200 x 2600 mm

**Copper Bronze Mesh** 

**Copper Bronze Mesh Gradient** 

Silver Mesh Gradient

s LamiArt