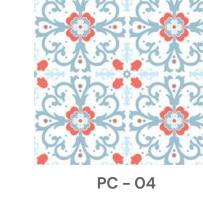

## Peranakan

For that nostalgic charm, select from our very own range of Peranakan Tile designs inspired by East Asian vintage deco. Each tile has a distinctive form, but every one can enliven any modern space.

### **TECHNICAL INFORMATION**

- Max Panel Size: 2m x 3m
- Thickness: Min. 5mm thick
- Customisation of designs possible

PC - 05

PC - 01

PC - 02

PC - 03

PC - 08

PC - 12