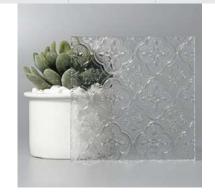

## Patterned Glass

Patterned Glass is made by pressing semi-molten glass between two metal rollers to imprint a pattern. It has texture on one side and is smooth on the reverse. It is lightweight, decorative, affordable highly functional in transmitting diffused light while maintaining privacy.

Different patterns create different levels of obscurity and privacy, giving it perfect functionality and versatile decoration for a wide range of applications. Additional processes of acid-etching, colouring, printing and laminating offer even greater possibilities in decoration and application.