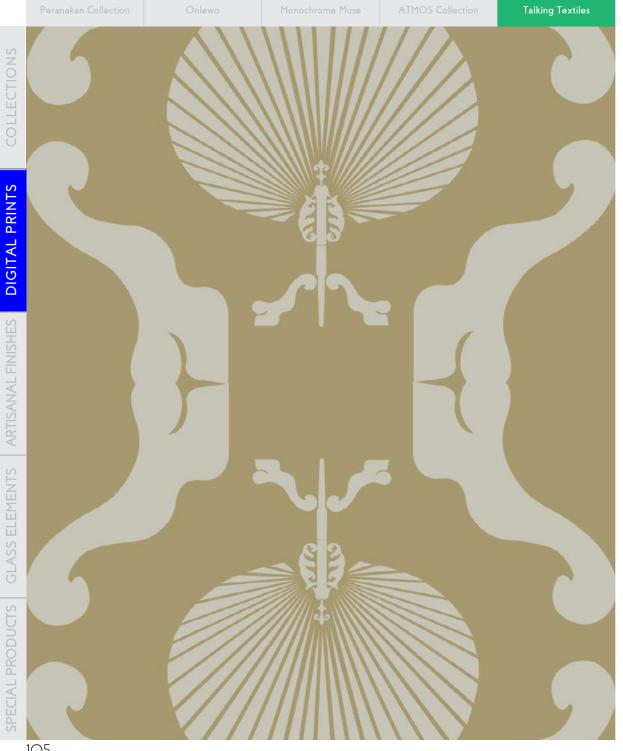

## Onlewo

Onlewo is an established Singaporean design studio that often collaborates with local designers to create a bespoke range of prints on various home decor items, from wallpapers to placemats. Synergraphic in partnership with Onlewo brings you the rich Singaporean heritage in glass.

## MY HOME SERIES

My Home design is inspired by public housing facade in Singapore. Mr Tay was inspired by his fond memory of Chingay parade passing by at Block 1 Cantonment flat which is now The Pinnacle@Duxton.

Drawn to the clean lines and geometric pattern of our HDB flats, this collection of patterns mirror the many faces of our HDB blocks in Singapore that played a key role in our nation building. kan Collection