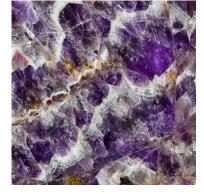

# Earth Tales Vol. II

Beautiful marble prints series with a European touch. Through this collection, Synergraphic captures the natural beauty of mineral crystals and stones and makes them available to the world of architecture and interiors in glass form.

### ITALIAN SOUL

A collection of natural stone prints characterized by uncommon color palette and otherworldly patterns tipped with a rustic touch. The Italian Soul embodies the Renaissance era in art form, displaying a vivid transiting line between classical and modernity. Each design in this collection portrays an awesome war between the vintage and the new, the past and the future, the medieval and the millennial.