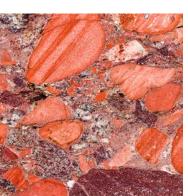

# Earth Tales Vol. II

Beautiful marble prints series with a European touch. Through this collection, Synergraphic captures the natural beauty of mineral crystals and stones and makes them available to the world of architecture and interiors in glass form.

- **Description:** High resolution graphic prints on glass
- Maximum Size: 1800 mm x 3600 mm. Larger custom sizes possible
- Thickness: Monolithic (6 / 8 / 10mm), Laminated (5+5 / 6+6mm)
- Technical Specs: Tempered or toughened glass conforming to BS EN 12150, BS EN 12150-1:2015, ANSI Z97.1-2015 and CPSC 16 CFR 1201 standards
- Viewing: 1-sided / 2-sided
- Surface Treatment: Polish / Matte
- Holes & Notches: Holes in tempered glass must be drilled before heat processing. Size of hole should be greater than or equal to the glass thickness and must be located with a minimum distance of 30mm from any edge.
- Notes: Glass configuration is to be advised depending on application and size of panel required.

- Suitable for interior and exterior applications
- Great substitute for real stone, especially for applications that require lightweight properties (e.g. skylights)
- Can be used in full length or • zoomed into preferred section to customize designs, sizes and layouts fitting to an application
- Extremely deep, vibrant colours
- High photo-quality prints
- Easy to clean and maintain
- Water, stain and scratch-resistant
- Durable, tested for no colour fading
- Heat resistant, suitable for applications such as backsplashes
- Highly functional and decorative