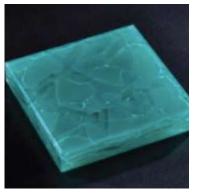

### Kilnformed Glass

Kiln formed glass is created using a warm glass working technique, which produces a variation of textures and patterns while the glass is warm and malleable.

Our range of kilnformed glass designs are suitable for partitions, furniture, water features, lightboxes, doors, ceilings, artworks, feature walls and can be tiled or used as entire panel. These can act as a canvas for additional paintwork in transparent, opaque, metallic or metalysed colors.