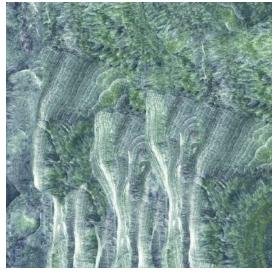

# Earth Tales Vol. II

Beautiful marble prints series with a European touch. Through this collection, Synergraphic captures the natural beauty of mineral crystals and stones and makes them available to the world of architecture and interiors in glass form.

### ITALIAN SOUL

A collection of natural stone prints characterized by uncommon color palette and otherworldly patterns tipped with a rustic touch. The Italian Soul embodies the Renaissance era in art form, displaying a vivid transiting line between classical and modernity. Each design in this collection portrays an awesome war between the vintage and the new, the past and the future, the medieval and the millennial.