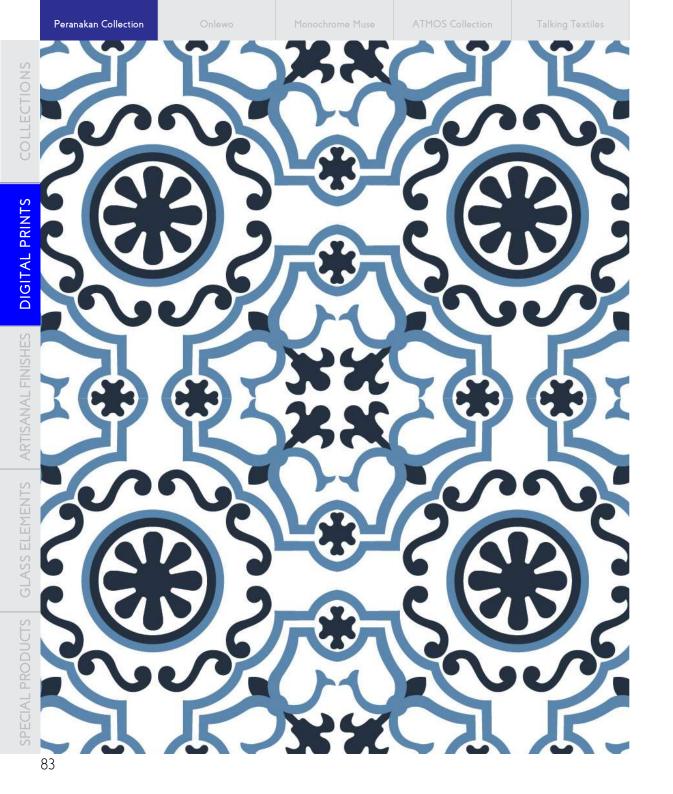

## Peranakan Collection

Tile designs inspired by East Asian vintage deco

97

## Peranakan

For that nostalgic charm, select from our very own range of Peranakan Tile designs inspired by East Asian vintage deco. Each tile has a distinctive form, but every one can enliven any modern space.