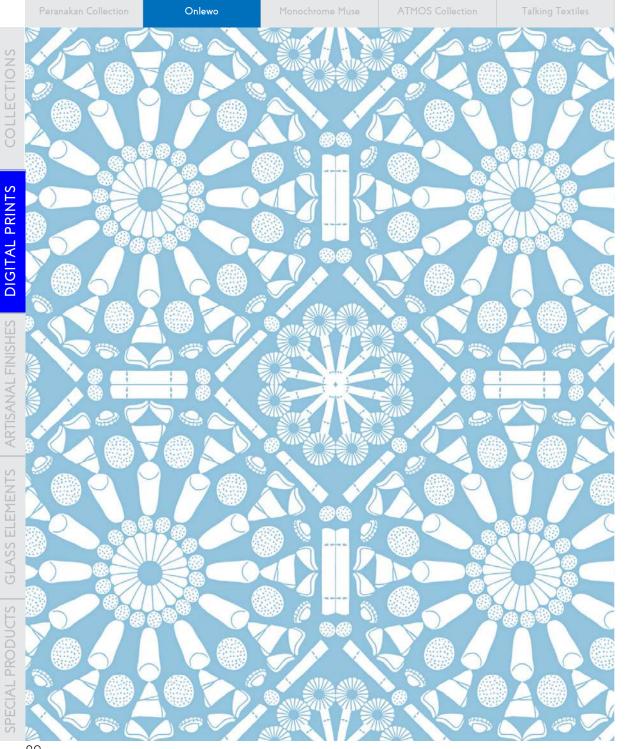

## Onlewo

Onlewo is an established Singaporean design studio that often collaborates with local designers to create a bespoke range of prints on various home decor items, from wallpapers to placemats. Synergraphic in partnership with Onlewo brings you the rich Singaporean heritage in glass.