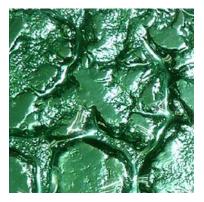

### Kilnformed Glass

Kiln formed glass is created using a warm glass working technique, which produces a variation of textures and patterns while the glass is warm and malleable.

Our range of kilnformed glass designs are suitable for partitions, furniture, water features, lightboxes, doors, ceilings, artworks, feature walls and can be tiled or used as entire panel. These can act as a canvas for additional paintwork in transparent, opaque, metallic or metalysed colors.