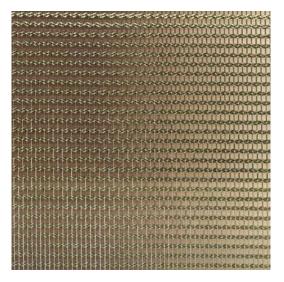

### METAL SHEEN SERIES

Mesh encapsulated in glass, portraying perfect blend of function and decoration

MAX SHEET SIZE

1500 x 3000 mm

MIN THICKNESS

5 + 5 mm

Antique Mirrors Sandblasted Mirrors

**Aluminium Sheen S** 

Copper Sheen M

Copper Sheen S

Bronze Sheen L

**Bronze Sheen M** 

**Bronze Sheen S** 

COLLECTIONS

DIGITAL PRINTS

**ARTISANAL FINISHES** 