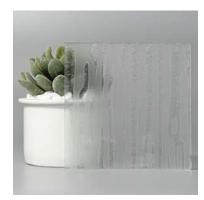

## Patterned Glass

Patterned Glass is made by pressing semi-molten glass between two metal rollers to imprint a pattern. It has texture on one side and is smooth on the reverse. It is lightweight, decorative, affordable highly functional in transmitting diffused light while maintaining privacy.

Different patterns create different levels of obscurity and privacy, giving it perfect functionality and versatile decoration for a wide range of applications. Additional processes of acid-etching, colouring, printing and laminating offer even greater possibilities in decoration and application.