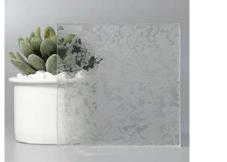

# Antique Mirrors

All our Antique Mirrors are handcrafted and imported from Siena, Italy. Each individual antique mirror, while similar in nature, is unique and suitable for endless applications. Available in panels, tiles and mosaic form.

### STANDARD ANTIQUE MIRRORS

- Sheet Size: 1200 x 2400mm
- Thickness: 3, 4, 5 or 6 mm
- Edge finishes: Flat Polish or Bevel
- Suitable for indoor use only
- Visual of full sheet available upon request

**ARTISANAL FINISHES** 