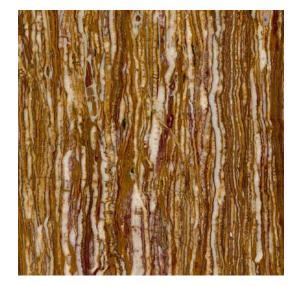

# Earth Tales Vol. II

Beautiful marble prints series with a European touch. Through this collection, Synergraphic captures the natural beauty of mineral crystals and stones and makes them available to the world of architecture and interiors in glass form.

### FRENCH SOUL

A collection of natural stone prints characterized by hearty and highly attractive uniformity. The French Soul marries the simple and the revolutionary, bringing a perfectly peaceful piece of art. Every design in this collection offers sophisticated optical patterns that exude waves of tranquillity.