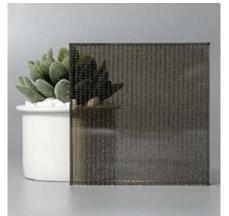

## Basic Glass

Essentially super smooth and translucent in nature. Our Basic Glass can be used for both aesthetic and functional purposes. It is popular for residential spaces as it allows seeing out while allowing light in. Our collection of Basic Glass can be clear, extra-clear or colored.

DIGITAL PRINTS

**ARTISANAL FINISHES** 

**Bronze Transparent** 

**Bronze Mirror** 

**Copper Transparent** 

**Copper Mirror** 

**Gray Transparent** 

**X-Clear Transparent** 

**Gray Mirror** 

**X-Clear Mirror** 

**Clear Transparent** 

**Gold Mirror** 

**Clear Mirror** 

COLLECTIONS

DIGITAL PRINTS

THE REAL PROPERTY OF THE PROPERTY OF THE REAL PROPE