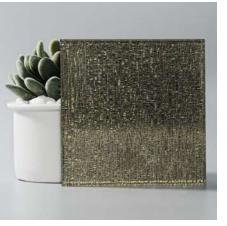

## METAL MESH SERIES

Mesh encapsulated in glass, creating raw industrial spaces to luxurious environments

1200 x 2600 mm

**Copper Bronze Mesh** 

**Copper Bronze Mesh Gradient** 

Silver Mesh Gradient

s LamiArt

### METAL SHEEN SERIES

Mesh encapsulated in glass, portraying perfect blend of function and decoration

MAX SHEET SIZE

1500 x 3000 mm

MIN THICKNESS

5 + 5 mm

Antique Mirrors Sandblasted Mirrors

**Aluminium Sheen S** 