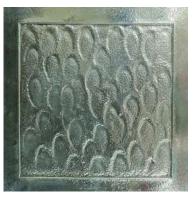

### Kilnformed Glass

Kiln formed glass is created using a warm glass working technique, which produces a variation of textures and patterns while the glass is warm and malleable.

Our range of kilnformed glass designs are suitable for partitions, furniture, water features, lightboxes, doors, ceilings, artworks, feature walls and can be tiled or used as entire panel. These can act as a canvas for additional paintwork in transparent, opaque, metallic or metalysed colors.

#### **TECHNICAL INFORMATION**

- Size: Customisable
- Thickness: 5mm 19mm, depending on panel size required
- Some designs have more relief than others

122

**GITAL PRINTS** 

**ARTISANAL FINISHES** 

DIGITAL PRINTS