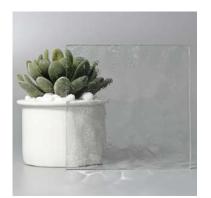

### Satin Glass

Satin Glass has an etched frosted appearance offering excellent light transmission and a high level of privacy. Super smooth to the touch, this type of glass introduces an understated elegance to any interior space.