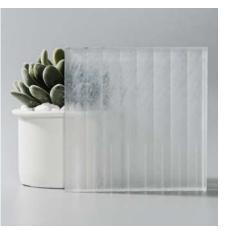

## WEAVE SERIES

Illusion panels that softly transform the way the light falls for breathable space with a gentle sheen for privacy

1400 x 2800 mm

**ARTISANAL FINISHES** 

GLASS ELEMENTS

SPECIAL PRODUCTS

LamiArt