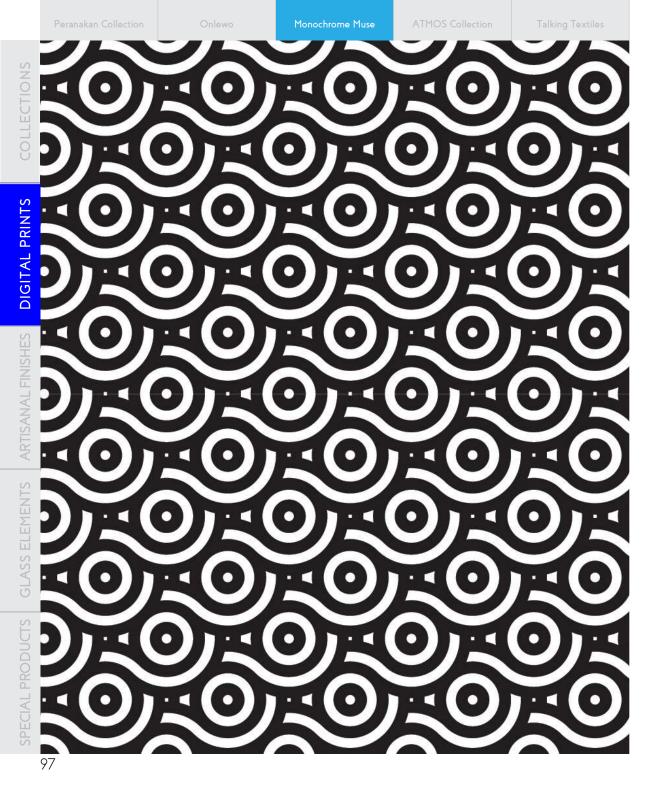

# Monochrome Muse

Our ritzy, geometric designs were inspired by Bridget Riley's Iconic Black and white art deco, pop-art fashion prints and the chic homes on Calabasas' hills. These patterns are also reminiscent of Japanese brick layouts and greek key patterns; giving it a contemporary-ornamental quality that is charming and glamorous.

This collection of 19 designs features directional overlays that can be applied to a large variety of spaces including wall features, screen, feature dividers, doors, and furniture. The names of the tiles reflect lavish charm. For instance, "West Egg" references the location of Jay Gatsby's mansion in The Great Gatsby Novel. It represents a recently acquired fortune.