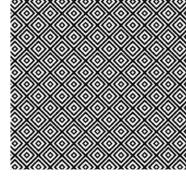

## Patternead Glass

Decorative patterns and textures for privacy and lighting control

## Patterned Glass

Patterned Glass is made by pressing semi-molten glass between two metal rollers to imprint a pattern. It has texture on one side and is smooth on the reverse. It is lightweight, decorative, affordable highly functional in transmitting diffused light while maintaining privacy.

Different patterns create different levels of obscurity and privacy, giving it perfect functionality and versatile decoration for a wide range of applications. Additional processes of acid-etching, colouring, printing and laminating offer even greater possibilities in decoration and application.