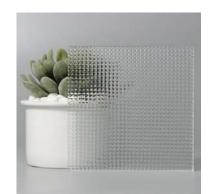

## Patterned Glass

Patterned Glass is made by pressing semi-molten glass between two metal rollers to imprint a pattern. It has texture on one side and is smooth on the reverse. It is lightweight, decorative, affordable highly functional in transmitting diffused light while maintaining privacy.

Different patterns create different levels of obscurity and privacy, giving it perfect functionality and versatile decoration for a wide range of applications. Additional processes of acid-etching, colouring, printing and laminating offer even greater possibilities in decoration and application.