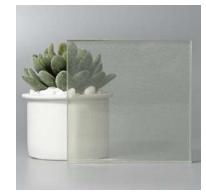

## Basic Glass

Essentially super smooth and translucent in nature. Our Basic Glass can be used for both aesthetic and functional purposes. It is popular for residential spaces as it allows seeing out while allowing light in. Our collection of Basic Glass can be clear, extra-clear or colored.

DIGITAL PRINTS

**ARTISANAL FINISHES** 

**Bronze Transparent** 

**Bronze Mirror** 

**Copper Transparent** 

**Copper Mirror** 

**Gray Transparent** 

**X-Clear Transparent** 