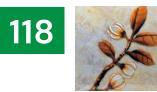

### Enlace

Enlace is characterized by artistic fragile patterns and designs, suspended in glass. It comes with the ability to provide a sheen of privacy.

- Max Size: 1200mm x 2450mm
- Thickness: Min. 5+5mm