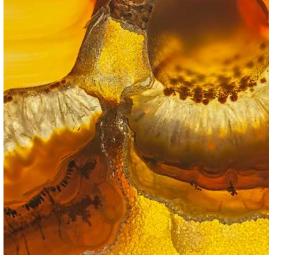

# Earth Tales Vol. II

Beautiful marble prints series with a European touch. Through this collection, Synergraphic captures the natural beauty of mineral crystals and stones and makes them available to the world of architecture and interiors in glass form.

### ITALIAN SOUL

A collection of natural stone prints characterized by uncommon color palette and otherworldly patterns tipped with a rustic touch. The Italian Soul embodies the Renaissance era in art form, displaying a vivid transiting line between classical and modernity. Each design in this collection portrays an awesome war between the vintage and the new, the past and the future, the medieval and the millennial.