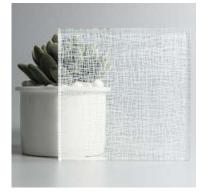

## Patternead Glass

Decorative patterns and textures for privacy and lighting control

## Patterned Glass

Patterned Glass is made by pressing semi-molten glass between two metal rollers to imprint a pattern. It has texture on one side and is smooth on the reverse. It is lightweight, decorative, affordable highly functional in transmitting diffused light while maintaining privacy.

Different patterns create different levels of obscurity and privacy, giving it perfect functionality and versatile decoration for a wide range of applications. Additional processes of acid-etching, colouring, printing and laminating offer even greater possibilities in decoration and application.