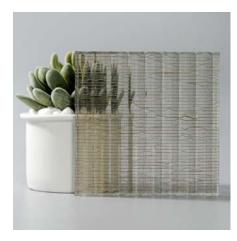

## METAL MESH SERIES

Mesh encapsulated in glass, creating raw industrial spaces to luxurious environments

1200 x 2600 mm

**Copper Bronze Mesh** 

**Copper Bronze Mesh Gradient** 

Silver Mesh Gradient

s LamiArt

Patterned Glass

Antique Mirrors Sandbla

s Art Fibres

Vol I Earth Tales Vol