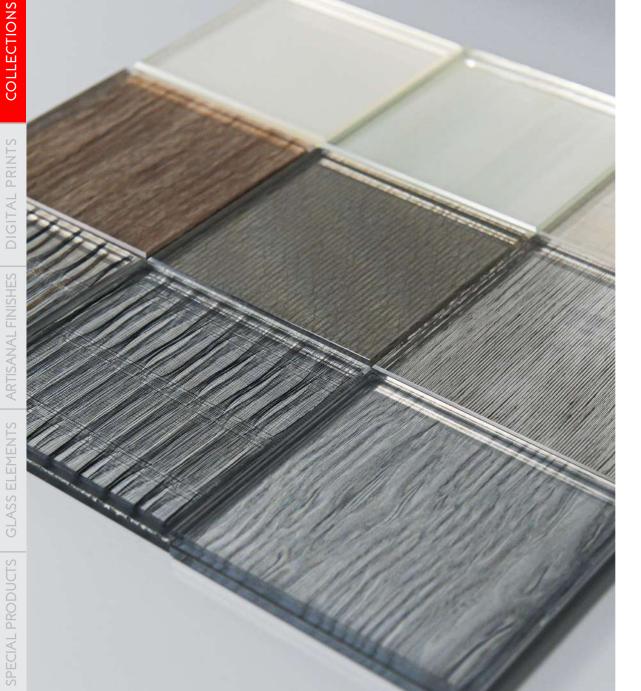

## LamiArt

Multi-functional and decorative laminated glass with interlayer substrates to accentuate textures and colors, creating a sense of depth and elegance that endures.

## WEAVE SERIES

Illusion panels that softly transform the way the light falls for breathable space with a gentle sheen for privacy

1400 x 2800 mm

**ARTISANAL FINISHES** 

GLASS ELEMENTS

SPECIAL PRODUCTS

LamiArt

Art Fibres

Noir

Pure

Mist

Mercury

Caves

GLASS ELEMEN

SPECIAL PRODUCTS GLA