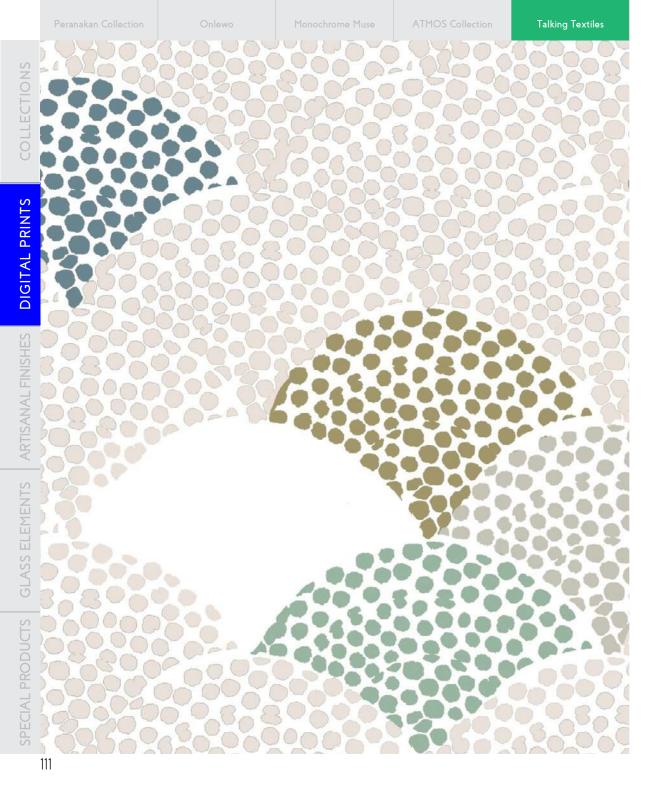

# Monochrome Muse

Our ritzy, geometric designs were inspired by Bridget Riley's Iconic Black and white art deco, pop-art fashion prints and the chic homes on Calabasas' hills. These patterns are also reminiscent of Japanese brick layouts and greek key patterns; giving it a contemporary-ornamental quality that is charming and glamorous.

This collection of 19 designs features directional overlays that can be applied to a large variety of spaces including wall features, screen, feature dividers, doors, and furniture. The names of the tiles reflect lavish charm. For instance, "West Egg" references the location of Jay Gatsby's mansion in The Great Gatsby Novel. It represents a recently acquired fortune.