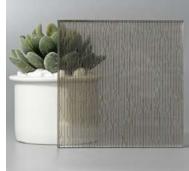

## LamiArt

Multi-functional and decorative laminated glass with interlayer substrates to accentuate textures and colors, creating a sense of depth and elegance that endures.

## WEAVE SERIES

Illusion panels that softly transform the way the light falls for breathable space with a gentle sheen for privacy

1400 x 2800 mm

**ARTISANAL FINISHES** 

GLASS ELEMENTS

SPECIAL PRODUCTS

LamiArt