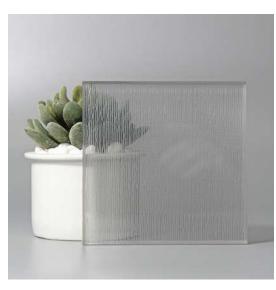

## LamiArt

Multi-functional and decorative laminated glass with interlayer substrates to accentuate textures and colors, creating a sense of depth and elegance that endures.

## WEAVE SERIES

Illusion panels that softly transform the way the light falls for breathable space with a gentle sheen for privacy

1400 x 2800 mm

**ARTISANAL FINISHES** 

GLASS ELEMENTS

SPECIAL PRODUCTS

LamiArt