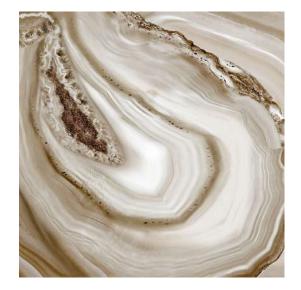

# Earth Tales Vol. II

Beautiful marble prints series with a European touch. Through this collection, Synergraphic captures the natural beauty of mineral crystals and stones and makes them available to the world of architecture and interiors in glass form.

- **Description:** High resolution graphic prints on glass
- Maximum Size: 1800 mm x 3600 mm. Larger custom sizes possible
- Thickness: Monolithic (6 / 8 / 10mm), Laminated (5+5 / 6+6mm)
- Technical Specs: Tempered or toughened glass conforming to BS EN 12150, BS EN 12150-1:2015, ANSI Z97.1-2015 and CPSC 16 CFR 1201 standards
- Viewing: 1-sided / 2-sided
- Surface Treatment: Polish / Matte
- Holes & Notches: Holes in tempered glass must be drilled before heat processing. Size of hole should be greater than or equal to the glass thickness and must be located with a minimum distance of 30mm from any edge.
- Notes: Glass configuration is to be advised depending on application and size of panel required.

- Suitable for interior and exterior applications
- Great substitute for real stone, especially for applications that require lightweight properties (e.g. skylights)
- Can be used in full length or • zoomed into preferred section to customize designs, sizes and layouts fitting to an application
- Extremely deep, vibrant colours
- High photo-quality prints
- Easy to clean and maintain
- Water, stain and scratch-resistant
- Durable, tested for no colour fading
- Heat resistant, suitable for applications such as backsplashes
- Highly functional and decorative