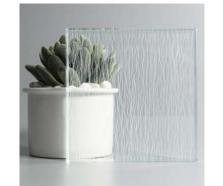

## Patterned Glass

Patterned Glass is made by pressing semi-molten glass between two metal rollers to imprint a pattern. It has texture on one side and is smooth on the reverse. It is lightweight, decorative, affordable highly functional in transmitting diffused light while maintaining privacy.

Different patterns create different levels of obscurity and privacy, giving it perfect functionality and versatile decoration for a wide range of applications. Additional processes of acid-etching, colouring, printing and laminating offer even greater possibilities in decoration and application.