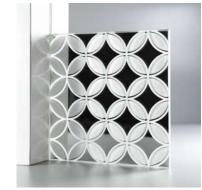

## Peranakan

For that nostalgic charm, select from our very own range of Peranakan Tile designs inspired by East Asian vintage deco. Each tile has a distinctive form, but every one can enliven any modern space.

### **TECHNICAL INFORMATION**

- Max Panel Size: 2m x 3m
- Thickness: Min. 5mm thick
- Customisation of designs possible

PC - 05

PC - 01

PC - 02

PC - 03

PC - 08

PC - 12