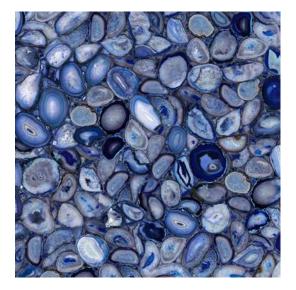

# Earth Tales Vol. II

Beautiful marble prints series with a European touch. Through this collection, Synergraphic captures the natural beauty of mineral crystals and stones and makes them available to the world of architecture and interiors in glass form.

### FRENCH SOUL

A collection of natural stone prints characterized by hearty and highly attractive uniformity. The French Soul marries the simple and the revolutionary, bringing a perfectly peaceful piece of art. Every design in this collection offers sophisticated optical patterns that exude waves of tranquillity.