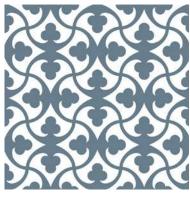

### VINTAGE TILE SERIES

VINTAGE TILE' cushion cover is inspired by tiles on five foot ways of conserved shop houses in Katong, Little India and Chinatown.

These charming handmade vintage tiles are found on the five foot ways of conserved shop houses in Katong, Little India and Chinatown. Love them for their timeless appeal and vintage charm Monochrome Muse

**Brown Vintage Tile** 

**Green Vintage Tile** 

**Orange Vintage Tile** 

**Pink Vintage Tile** 