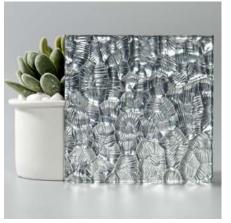

## Textured Glass

This collection's cool frosty finish makes it perfect for areas requiring privacy, such as dividers, screens or doors. These are perfect even as table tops or furniture inserts. Varied textures were created by using sand to etch glass panels

#### **TECHNICAL INFORMATION**

- Max panel size: 2m x 3m
- Thickness: 5mm 19mm, depending on panel size required
- Can be tempered

SPECIAL PRODUCTS

DIGITAL PRINTS

**ARTISANAL FINISHES** 

Crater

Dent

Mesh