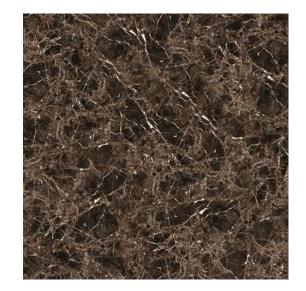

# Earth Tales Vol. II

Beautiful marble prints series with a European touch. Through this collection, Synergraphic captures the natural beauty of mineral crystals and stones and makes them available to the world of architecture and interiors in glass form.

- **Description:** High resolution graphic prints on glass
- Maximum Size: 1800 mm x 3600 mm. Larger custom sizes possible
- Thickness: Monolithic (6 / 8 / 10mm), Laminated (5+5 / 6+6mm)
- Technical Specs: Tempered or toughened glass conforming to BS EN 12150, BS EN 12150-1:2015, ANSI Z97.1-2015 and CPSC 16 CFR 1201 standards
- Viewing: 1-sided / 2-sided
- Surface Treatment: Polish / Matte
- Holes & Notches: Holes in tempered glass must be drilled before heat processing. Size of hole should be greater than or equal to the glass thickness and must be located with a minimum distance of 30mm from any edge.
- Notes: Glass configuration is to be advised depending on application and size of panel required.

- Suitable for interior and exterior applications
- Great substitute for real stone, especially for applications that require lightweight properties (e.g. skylights)
- Can be used in full length or • zoomed into preferred section to customize designs, sizes and layouts fitting to an application
- Extremely deep, vibrant colours
- High photo-quality prints
- Easy to clean and maintain
- Water, stain and scratch-resistant
- Durable, tested for no colour fading
- Heat resistant, suitable for applications such as backsplashes
- Highly functional and decorative