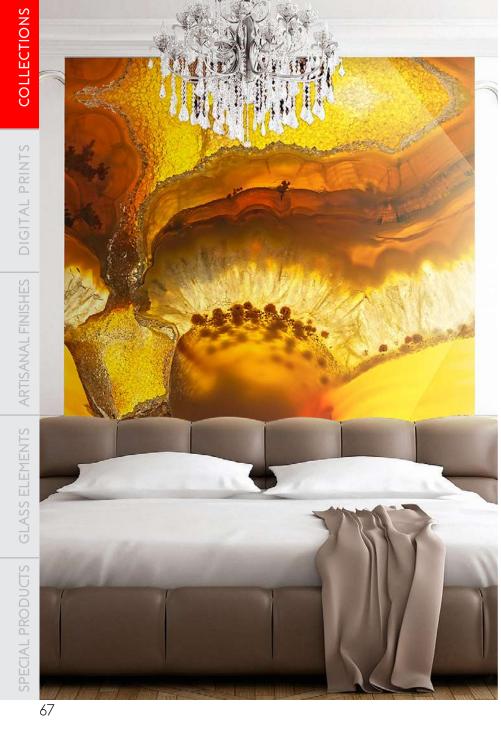

## Earth Tales Vol. I

Panels from the series are high quality prints laminated between 2 layers of glass, making them a wonderful substitute for real stone in applications requiring lightweight and backlit properties. Panels are also available for configuration in size, scale and orientation, as well as translucency and reflectivity, making them extremely versatile for a wide range of applications.

### HIGHLIGHTS

- Suitable for interior and exterior applications
- Great substitute for real stone, especially for applications that require lightweight properties (e.g. skylights) and backlit applications (e.g. bar counters, feature walls)
- Enjoy the full length of stone or zoom into your preferred section to customize designs, sizes and layouts that fit your application perfectly
- Extremely deep, vibrant colors
- Sharp lines
- High photo-quality prints
- Easy to clean and maintain
- Water, stain and scratch-resistant
- Durable, tested for no color fading