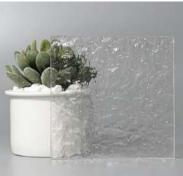

## Patterned Glass

Patterned Glass is made by pressing semi-molten glass between two metal rollers to imprint a pattern. It has texture on one side and is smooth on the reverse. It is lightweight, decorative, affordable highly functional in transmitting diffused light while maintaining privacy.

Different patterns create different levels of obscurity and privacy, giving it perfect functionality and versatile decoration for a wide range of applications. Additional processes of acid-etching, colouring, printing and laminating offer even greater possibilities in decoration and application.