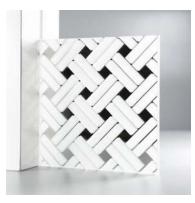

# Monochrome Muse

Our ritzy, geometric designs were inspired by Bridget Riley's Iconic Black and white art deco, pop-art fashion prints and the chic homes on Calabasas' hills. These patterns are also reminiscent of Japanese brick layouts and greek key patterns; giving it a contemporary-ornamental quality that is charming and glamorous.

This collection of 19 designs features directional overlays that can be applied to a large variety of spaces including wall features, screen, feature dividers, doors, and furniture. The names of the tiles reflect lavish charm. For instance, "West Egg" references the location of Jay Gatsby's mansion in The Great Gatsby Novel. It represents a recently acquired fortune.