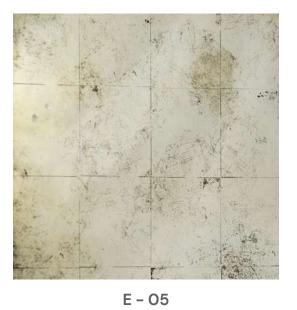

# Églomisé

This series of gilded glass with mirrored finish is highly decorative, easily adding a very classy atmosphere into a space. Sophisticated yet gives a very sentimental aura.

Antique Glass

Églomisé Kilnformed Glass

E – 02

E – O3

E -04

E – 06

Églomisé

Kilnformed Glass

**ARTISANAL FINISHES** 

GLASS ELEMENTS