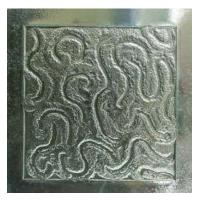

### Kilnformed Glass

Kiln formed glass is created using a warm glass working technique, which produces a variation of textures and patterns while the glass is warm and malleable.

Our range of kilnformed glass designs are suitable for partitions, furniture, water features, lightboxes, doors, ceilings, artworks, feature walls and can be tiled or used as entire panel. These can act as a canvas for additional paintwork in transparent, opaque, metallic or metalysed colors.

#### **TECHNICAL INFORMATION**

- Size: Customisable
- Thickness: 5mm 19mm, depending on panel size required
- Some designs have more relief than others

122

**GITAL PRINTS** 

**ARTISANAL FINISHES** 

DIGITAL PRINTS